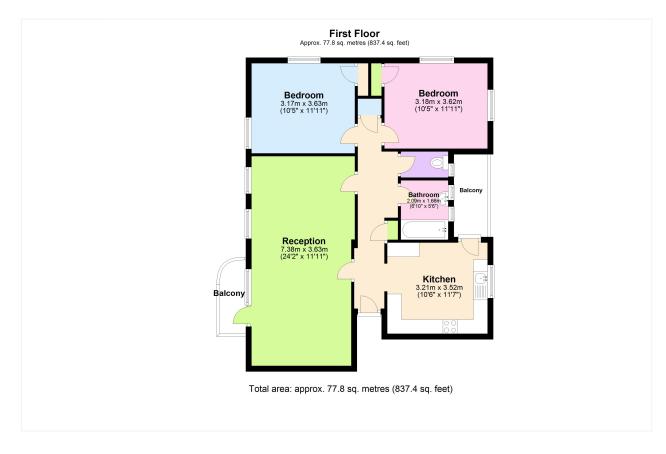

#### **DESCRIPTION:**

The property spans 837 sq. ft and consists of; a large  $(24'2 \times 11'11)$  reception room, off which is the first of two balconies. The second balcony is accessed via the modern kitchen. There are also two double bedrooms, both with built in wardrobe space and a family bathroom.

This floorplan is for illustration purposes only and is not to scale. The position and size of doors, windows, appliances and other features are approximate. Any lease and service charge details have been provided by the vendor. Any interest party should have these checked by a solicitor as part of the purchase process.