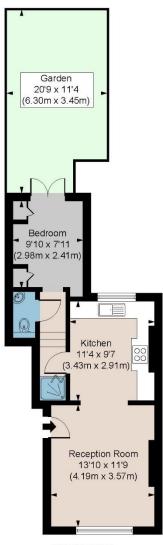

#### APPROX. GROSS INTERNAL AREA \*

415 Ft<sup>2</sup> - 38.58 M<sup>2</sup> Illustration For Identification Only, Not to Scale All Calculations include Any/All Areas Under 1.5m Head Height.

\* As Defined by RICS - Code of Measuring Practice

GROUND FLOOR

Floorplan is for illustrative purposes only and is not to scale. Every attempt has been made to ensure the accuracy of the floorplan shown, however all measurements, fixtures, fittings and data shown are an approximate interpretation for illustrative purposes only. Liability for errors, omissions or mis-statement through negligence or otherwise is hereby excluded.