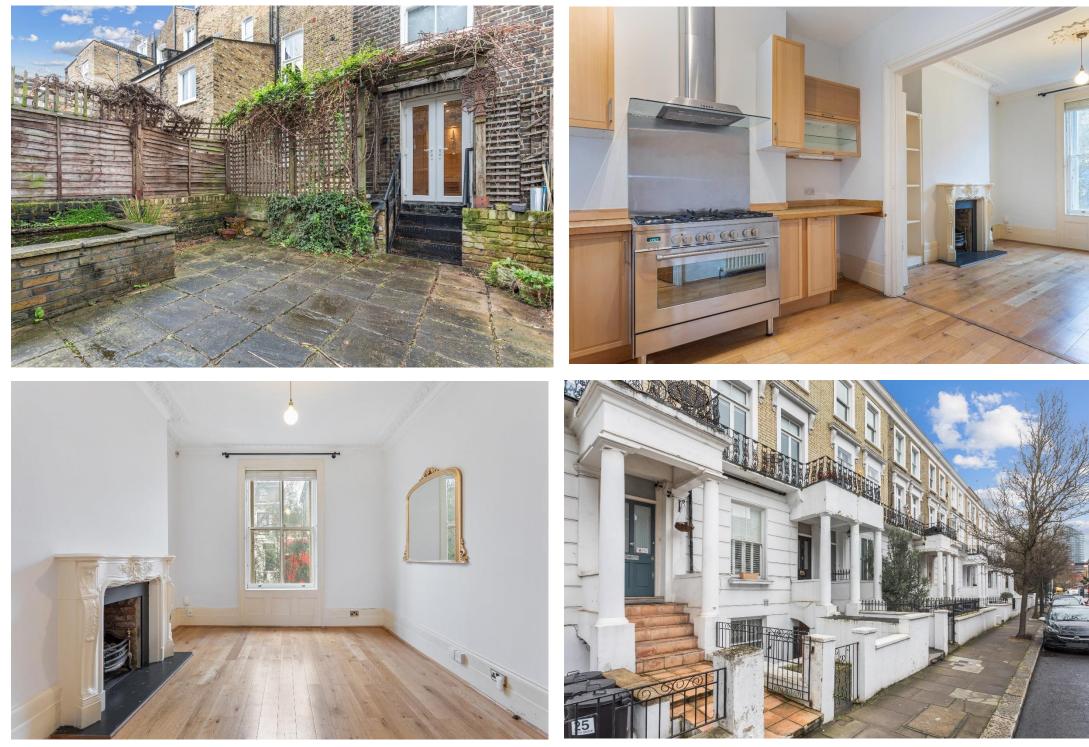

### 29, Gunter Grove

London, SW10 0UN

A charming one bedroom garden flat with the benefit of Share of Freehold.

This charming one double bedroom flat would suit a first time buyer or investor. Located on the eastern side of the street you have a large private garden with the possibility of extending further to the rear.

Further benefits include a share of freehold and on the raised ground floor of this stucco fronted building.

Gunter Grove is conveniently located equidistant between the fashionable King's Road and 'The Beach', Fulham Road, Chelsea so is well served by the amenities and transport links nearby.