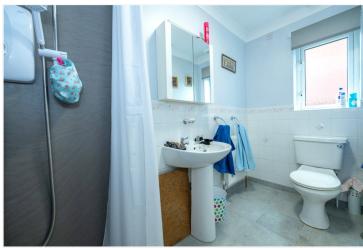

This style of Bungalow is extremely popular as it offers Two great sized Bedrooms and a lovely Lounge/Diner with box bay window to front aspect. The owner has had an En-Suite Shower Room added to the Master Bedroom and a newly fitted walk-in Bathroom.

**Bedroom Two** - 10'2" x 9'1" (3.1m x 2.77m)

Family Bathroom - 9'5" x 5'5" (2.87m x 1.65m)

**Garage** - 16'8" x 8'10" (5.08m x 2.7m)