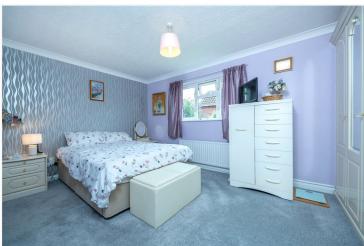

This style of Bungalow is extremely popular as it offers Two great sized Bedrooms and a lovely Lounge/Diner with box bay window to front aspect. The owner has had an En-Suite Shower Room added to the Master Bedroom and a newly fitted walk-in Bathroom.

#### **ACCOMMODATION**

Entrance Hall

**Lounge/Diner** - 16'5" x 15'4" (5m x 4.67m)

**Kitchen** - 13'8" x 9'6" (4.17m x 2.9m)

**Bedroom One** - 15'1" x 9'6" (4.6m x 2.9m)

**En-Suite Shower Room** - 9' x 4'4" (2.74m x 1.32m)

**Bedroom Two** - 10'2" x 9'1" (3.1m x 2.77m)

Family Bathroom - 9'5" x 5'5" (2.87m x 1.65m)

**Garage** - 16'8" x 8'10" (5.08m x 2.7m)