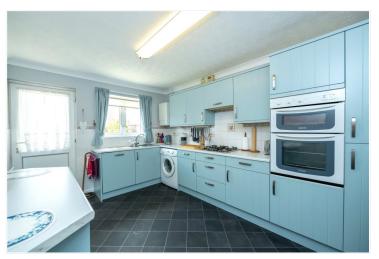

#### **ACCOMMODATION**

Entrance Hall

**Lounge/Diner** - 16'5" x 15'4" (5m x 4.67m)

**Kitchen** - 13'8" x 9'6" (4.17m x 2.9m)

**Bedroom One** - 15'1" x 9'6" (4.6m x 2.9m)

**En-Suite Shower Room** - 9' x 4'4" (2.74m x 1.32m)