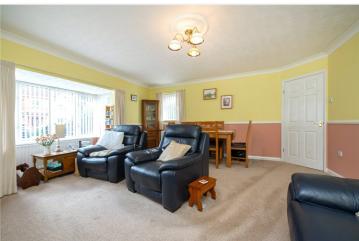

This style of Bungalow is extremely popular as it offers Two great sized Bedrooms and a lovely Lounge/Diner with box bay window to front aspect. The owner has had an En-Suite Shower Room added to the Master Bedroom and a newly fitted walk-in Bathroom.

#### **ACCOMMODATION**

Entrance Hall

**Lounge/Diner** - 16'5" x 15'4" (5m x 4.67m)

**Kitchen** - 13'8" x 9'6" (4.17m x 2.9m)

**Bedroom One** - 15'1" x 9'6" (4.6m x 2.9m)

**En-Suite Shower Room** - 9' x 4'4" (2.74m x 1.32m)