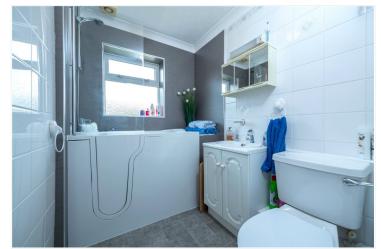

This style of Bungalow is extremely popular as it offers Two great sized Bedrooms and a lovely Lounge/Diner with box bay window to front aspect. The owner has had an En-Suite Shower Room added to the Master Bedroom and a newly fitted walk-in Bathroom.

**Bedroom Two** - 10'2" x 9'1" (3.1m x 2.77m)

Family Bathroom - 9'5" x 5'5" (2.87m x 1.65m)

**Garage** - 16'8" x 8'10" (5.08m x 2.7m)