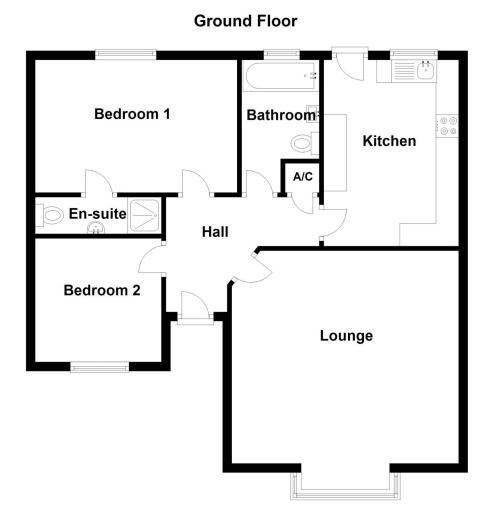

## Houlden Way, Heckington, Sleaford

This floorplan is for illustration purposes only and is not to scale. The position and size of doors, windows, appliances and other features are approximate.

Winkworth Sleaford | 01529 303377 | sleaford@winkworth.co.uk

#### **ACCOMMODATION**

Entrance Hall

**Lounge/Diner** - 16'5" x 15'4" (5m x 4.67m)

**Kitchen** - 13'8" x 9'6" (4.17m x 2.9m)

**Bedroom One** - 15'1" x 9'6" (4.6m x 2.9m)

**En-Suite Shower Room** - 9' x 4'4" (2.74m x 1.32m)

**Bedroom Two** - 10'2" x 9'1" (3.1m x 2.77m)

Family Bathroom - 9'5" x 5'5" (2.87m x 1.65m)

**Garage** - 16'8" x 8'10" (5.08m x 2.7m)