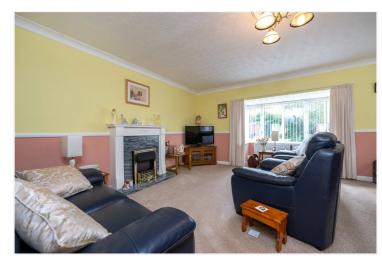

This style of Bungalow is extremely popular as it offers Two great sized Bedrooms and a lovely Lounge/Diner with box bay window to front aspect. The owner has had an En-Suite Shower Room added to the Master Bedroom and a newly fitted walk-in Bathroom.

#### **ACCOMMODATION**

Entrance Hall

**Lounge/Diner** - 16'5" x 15'4" (5m x 4.67m)

**Kitchen** - 13'8" x 9'6" (4.17m x 2.9m)

**Bedroom One** - 15'1" x 9'6" (4.6m x 2.9m)

**En-Suite Shower Room** - 9' x 4'4" (2.74m x 1.32m)