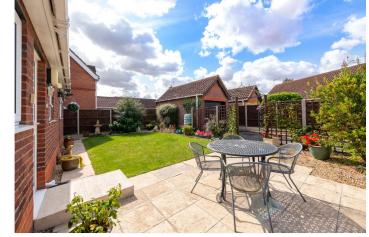

This style of Bungalow is extremely popular as it offers Two great sized Bedrooms and a lovely Lounge/Diner with box bay window to front aspect. The owner has had an En-Suite Shower Room added to the Master Bedroom and a newly fitted walk-in Bathroom.