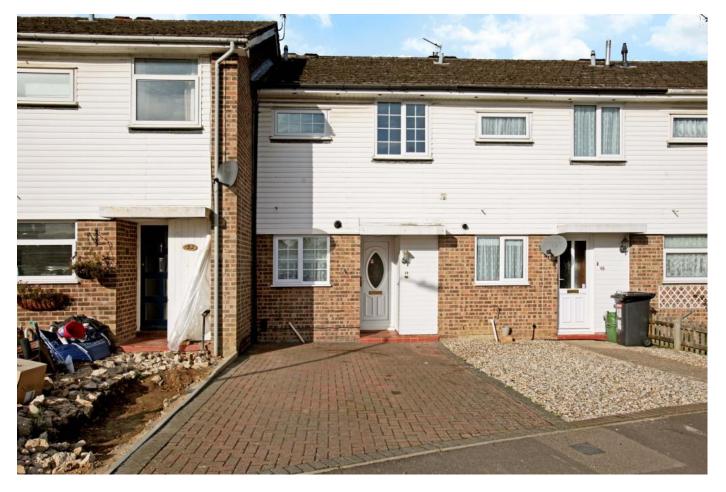

# 50 SUTTON ROAD, NEWBURY, BERKSHIRE, RG14 1UT

A modern three bedroom mid terrace house with garden and garage in a block.

(Please note these are library pictures )

The house has entrance hall, sitting/dining room, kitchen, three bedrooms and bathroom. There is a garden with patio area and garage in a nearby block.

#### **AT A GLANCE**

- Three Bedrooms
- Sitting Room
- Kitchen
- Bathroom
- Off Street Parking
- Garage in block