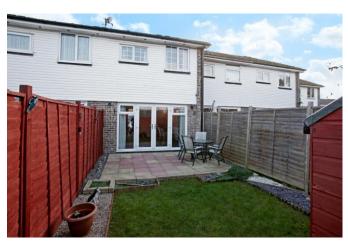

# 50 SUTTON ROAD, NEWBURY, BERKSHIRE, RG14 1UT

A modern three bedroom mid terrace house with garden and garage in a block.

(Please note these are library pictures )

The house has entrance hall, sitting/dining room, kitchen, three bedrooms and bathroom. There is a garden with patio area and garage in a nearby block.