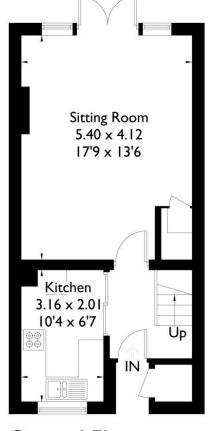

## 50 Sutton Road, Speen, Newbury, RG14 IUT

Approximate Gross Internal Area 71.5 sq m / 770 sq ft

Bedroom 2.48 x 1.86 8'2 x 6'1

II'I x 7'I

Dn

A20 x 2.95

I3'9 x 9'8

**Ground Floor** 

First Floor