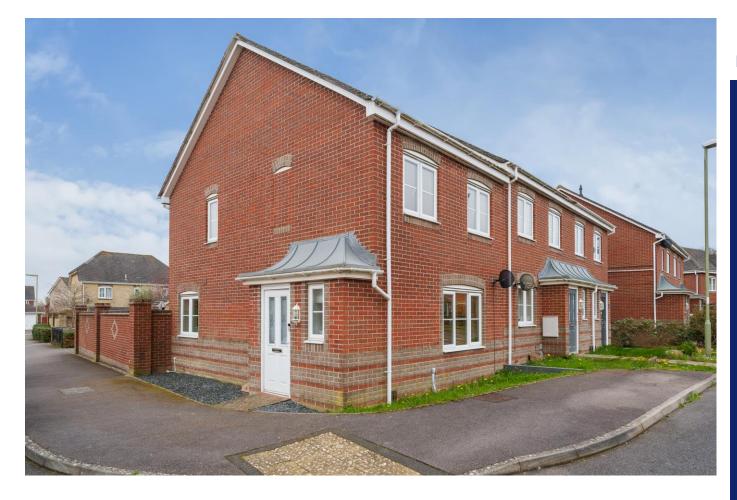

## **Description**

This large end terrace home is situated within a popular development on the western edge of Basingstoke within a short stroll of open countryside. It is also convenient for local schools and shops.

The front door leads into an entrance hall with the downstairs loo off to the right. Straight ahead is the decent size living room with the modern kitchen/diner to the rear. This has a 1½ sink unit and integrated appliances including an oven and hob, fridge/freezer, dishwasher and washing machine in addition to a water softener.

Heading upstairs, there are two good size bedrooms and a bathroom that has a white suite.

Externally, there is a large garden to the rear, which is enclosed by a combination of a high brick wall and timber fencing. There is a gate to the rear leading to the parking area, where there is one allocated parking space and two visitor spaces.