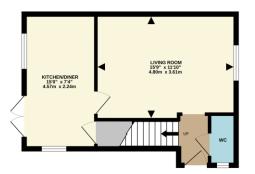

The front door leads into an entrance hall with the downstairs loo off to the right. Straight ahead is the decent size living room with the modern kitchen/diner to the rear. This has a 1½ sink unit and integrated appliances including an oven and hob, fridge/freezer, dishwasher and washing machine in addition to a water softener.

### Accommodation

Hallway
Cloakroom
Living room
Kitchen/diner
Two bedrooms
Bathroom
Garden
One allocated parking space

All details are given in good faith and are believed to be correct at time of printing. Winkworth give no representation as to their accuracy and potential purchasers or tenants must satisfy themselves by inspection or otherwise as to their correctness. No employee of Winkworth has authority to make or give any representation or warranty in relation to this property.

TOTAL FLOOR AREA: 723 sq.ft. (67.1 sq. m.) approx.

Whilst every altering has been made to ensure the accuracy of the floorpian contained here, measurements of doors, windows, rooms and any other items are approximate and no responsibility in state for any error, consistion or micri-claiment. This jets in for illustrative proposes only and should be used as such by any prospective purchaser. The sess to their operability or efficiency can be the series dand no guarantee Made vin Meropock 62004.