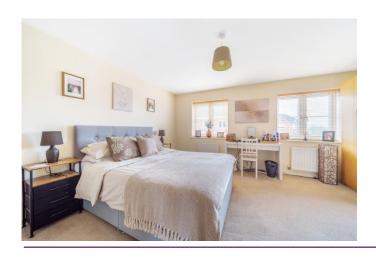

Heading upstairs, there are two good size bedrooms and a bathroom that has a white suite.

Externally, there is a large garden to the rear, which is enclosed by a combination of a high brick wall and timber fencing. There is a gate to the rear leading to the parking area, where there is one allocated parking space and two visitor spaces.