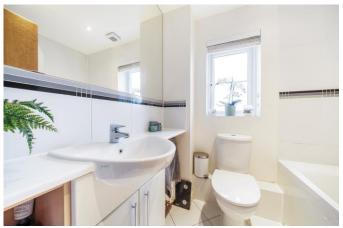

Heading upstairs, there are two good size bedrooms and a bathroom that has a white suite.

Externally, there is a large garden to the rear, which is enclosed by a combination of a high brick wall and timber fencing. There is a gate to the rear leading to the parking area, where there is one allocated parking space and two visitor spaces.