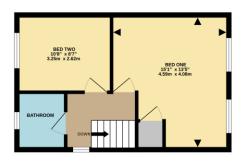

Heading upstairs, there are two good size bedrooms and a bathroom that has a white suite.

Externally, there is a large garden to the rear, which is enclosed by a combination of a high brick wall and timber fencing. There is a gate to the rear leading to the parking area, where there is one allocated parking space and two visitor spaces.

### Accommodation

Hallway
Cloakroom
Living room
Kitchen/diner
Two bedrooms
Bathroom
Garden
One allocated parking space

All details are given in good faith and are believed to be correct at time of printing. Winkworth give no representation as to their accuracy and potential purchasers or tenants must satisfy themselves by inspection or otherwise as to their correctness. No employee of Winkworth has authority to make or give any representation or warranty in relation to this property.

TOTAL FLOOR AREA: 723 sq.ft. (67.1 sq. m.) approx.

Whilst every altering has been made to ensure the accuracy of the floorpian contained here, measurements of doors, windows, rooms and any other items are approximate and no responsibility in state for any error, consistion or micri-claiment. This jets in for illustrative proposes only and should be used as such by any prospective purchaser. The sess to their operability or efficiency can be the series dand no guarantee Made vin Meropock 62004.