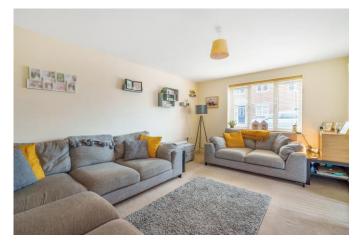

The front door leads into an entrance hall with the downstairs loo off to the right. Straight ahead is the decent size living room with the modern kitchen/diner to the rear. This has a 1½ sink unit and integrated appliances including an oven and hob, fridge/freezer, dishwasher and washing machine in addition to a water softener.