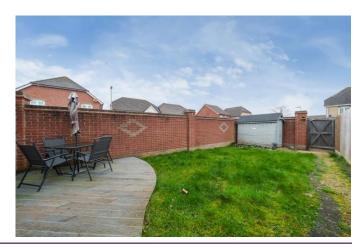

Heading upstairs, there are two good size bedrooms and a bathroom that has a white suite.

Externally, there is a large garden to the rear, which is enclosed by a combination of a high brick wall and timber fencing. There is a gate to the rear leading to the parking area, where there is one allocated parking space and two visitor spaces.