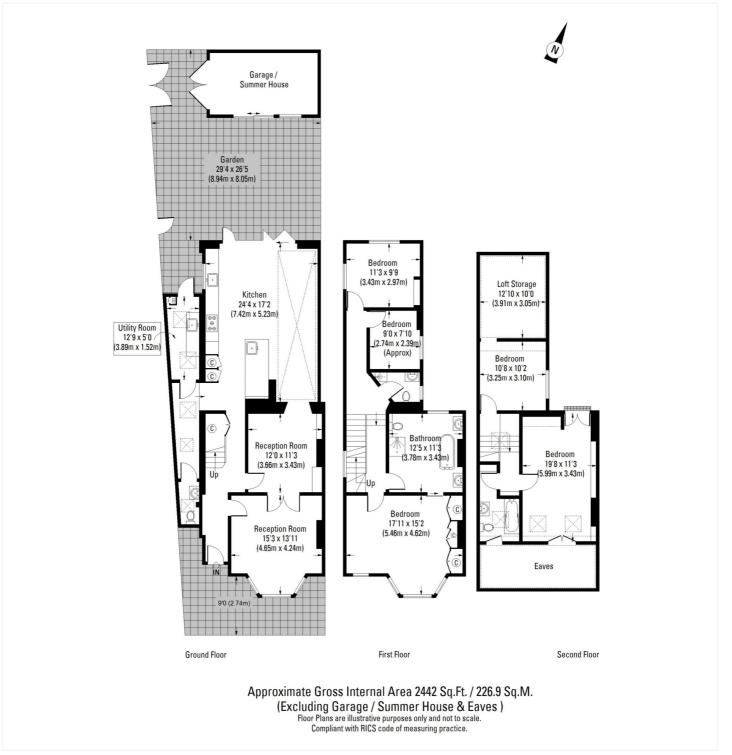

## **DESCRIPTION:**

This unique property has 2442 sq.ft of accommodation arranged over three floors including a superb loft conversion with very high ceilings housing two bedrooms and a bathroom. There is a luxurious master suite on the first floor with fitted wardrobes and a huge en-suite bathroom. Buyers will find two further bedrooms on this floor (meaning five beds in total) and a shower room. The property is located on a corner plot and is wider than average. Downstairs the design takes full advantage of this with a full extended kitchen / diner leading to the garden at the rear. Both side returns of the property have been extended, one forms part of the kitchen and the other adjacent to Linden Avenue has a utility room and downstairs WC. There is also a formal reception and lounge to the front of the building. The property is in excellent condition and also benefits from a separate garden / studio which was and could still be changed back to a garage if required.

This floorplan is for illustration purposes only and is not to scale. The position and size of doors, windows, appliances and other features are approximate.

Kensal Rise & Queens Park | 0208 960 4947 | kensalrise@winkworth.co.uk