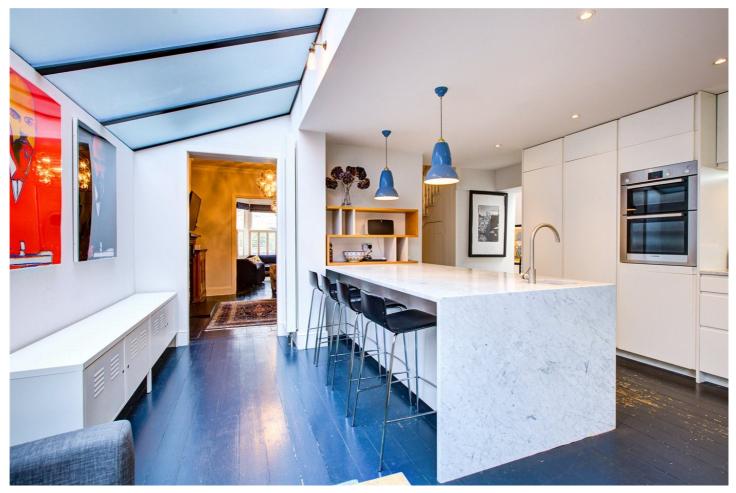

## **DESCRIPTION:**

This unique property has 2442 sq.ft of accommodation arranged over three floors including a superb loft conversion with very high ceilings housing two bedrooms and a bathroom. There is a luxurious master suite on the first floor with fitted wardrobes and a huge en-suite bathroom. Buyers will find two further bedrooms on this floor (meaning five beds in total) and a shower room. The property is located on a corner plot and is wider than average. Downstairs the design takes full advantage of this with a full extended kitchen / diner leading to the garden at the rear. Both side returns of the property have been extended, one forms part of the kitchen and the other adjacent to Linden Avenue has a utility room and downstairs WC. There is also a formal reception and lounge to the front of the building. The property is in excellent condition and also benefits from a separate garden / studio which was and could still be changed back to a garage if required.