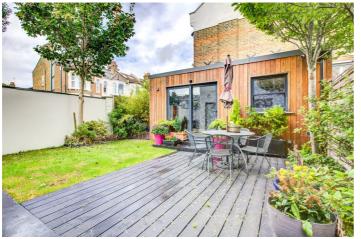

## **DESCRIPTION:**

This unique property has 2442 sq.ft of accommodation arranged over three floors including a superb loft conversion with very high ceilings housing two bedrooms and a bathroom. There is a luxurious master suite on the first floor with fitted wardrobes and a huge en-suite bathroom. Buyers will find two further bedrooms on this floor (meaning five beds in total) and a shower room. The property is located on a corner plot and is wider than average. Downstairs the design takes full advantage of this with a full extended kitchen / diner leading to the garden at the rear. Both side returns of the property have been extended, one forms part of the kitchen and the other adjacent to Linden Avenue has a utility room and downstairs WC. There is also a formal reception and lounge to the front of the building. The property is in excellent condition and also benefits from a separate garden / studio which was and could still be changed back to a garage if required.