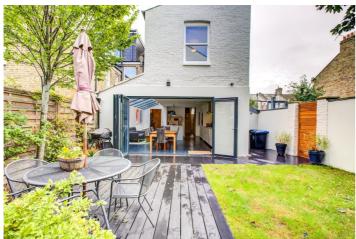

## **DESCRIPTION:**

This unique property has 2442 sq.ft of accommodation arranged over three floors including a superb loft conversion with very high ceilings housing two bedrooms and a bathroom. There is a luxurious master suite on the first floor with fitted wardrobes and a huge en-suite bathroom. Buyers will find two further bedrooms on this floor (meaning five beds in total) and a shower room. The property is located on a corner plot and is wider than average. Downstairs the design takes full advantage of this with a full extended kitchen / diner leading to the garden at the rear. Both side returns of the property have been extended, one forms part of the kitchen and the other adjacent to Linden Avenue has a utility room and downstairs WC. There is also a formal reception and lounge to the front of the building. The property is in excellent condition and also benefits from a separate garden / studio which was and could still be changed back to a garage if required.