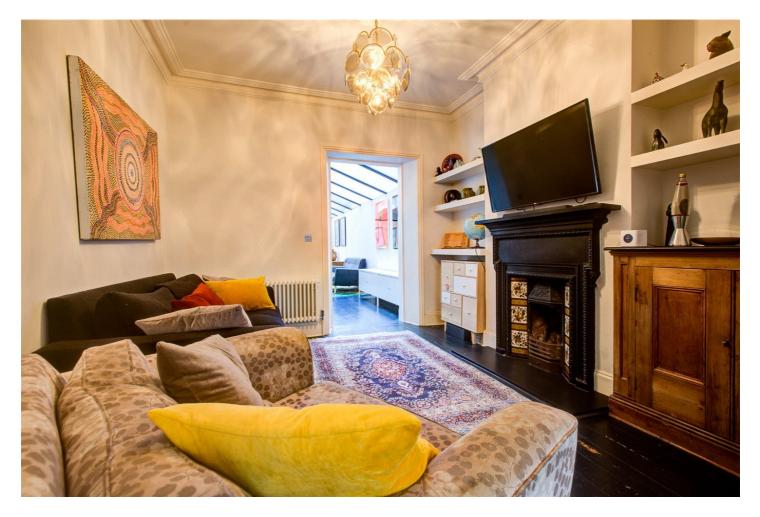

## **DESCRIPTION:**

This unique property has 2442 sq.ft of accommodation arranged over three floors including a superb loft conversion with very high ceilings housing two bedrooms and a bathroom. There is a luxurious master suite on the first floor with fitted wardrobes and a huge en-suite bathroom. Buyers will find two further bedrooms on this floor (meaning five beds in total) and a shower room. The property is located on a corner plot and is wider than average. Downstairs the design takes full advantage of this with a full extended kitchen / diner leading to the garden at the rear. Both side returns of the property have been extended, one forms part of the kitchen and the other adjacent to Linden Avenue has a utility room and downstairs WC. There is also a formal reception and lounge to the front of the building. The property is in excellent condition and also benefits from a separate garden / studio which was and could still be changed back to a garage if required.