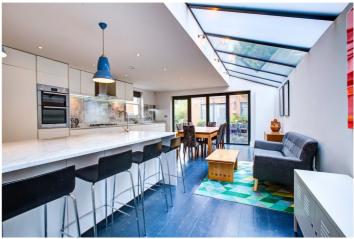

## **DESCRIPTION:**

This unique property has 2442 sq.ft of accommodation arranged over three floors including a superb loft conversion with very high ceilings housing two bedrooms and a bathroom. There is a luxurious master suite on the first floor with fitted wardrobes and a huge en-suite bathroom. Buyers will find two further bedrooms on this floor (meaning five beds in total) and a shower room. The property is located on a corner plot and is wider than average. Downstairs the design takes full advantage of this with a full extended kitchen / diner leading to the garden at the rear. Both side returns of the property have been extended, one forms part of the kitchen and the other adjacent to Linden Avenue has a utility room and downstairs WC. There is also a formal reception and lounge to the front of the building. The property is in excellent condition and also benefits from a separate garden / studio which was and could still be changed back to a garage if required.