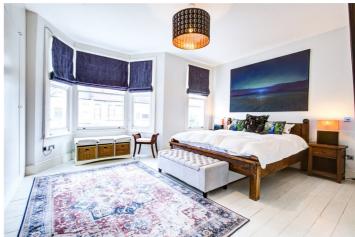

## **DESCRIPTION:**

This unique property has 2442 sq.ft of accommodation arranged over three floors including a superb loft conversion with very high ceilings housing two bedrooms and a bathroom. There is a luxurious master suite on the first floor with fitted wardrobes and a huge en-suite bathroom. Buyers will find two further bedrooms on this floor (meaning five beds in total) and a shower room. The property is located on a corner plot and is wider than average. Downstairs the design takes full advantage of this with a full extended kitchen / diner leading to the garden at the rear. Both side returns of the property have been extended, one forms part of the kitchen and the other adjacent to Linden Avenue has a utility room and downstairs WC. There is also a formal reception and lounge to the front of the building. The property is in excellent condition and also benefits from a separate garden / studio which was and could still be changed back to a garage if required.