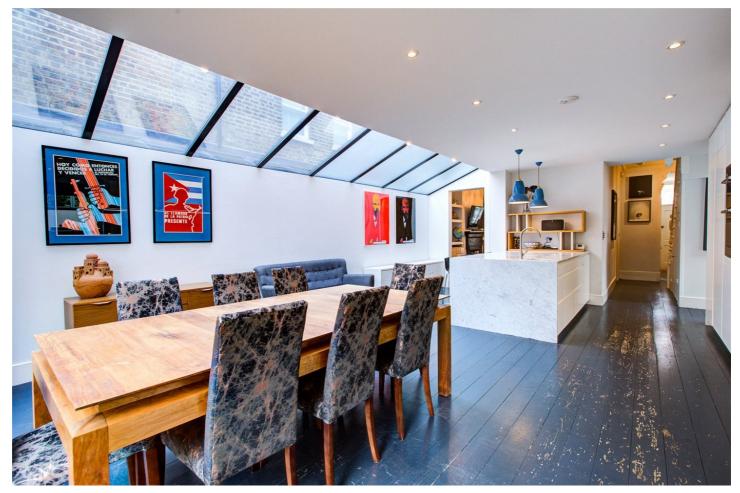

## **DESCRIPTION:**

This unique property has 2442 sq.ft of accommodation arranged over three floors including a superb loft conversion with very high ceilings housing two bedrooms and a bathroom. There is a luxurious master suite on the first floor with fitted wardrobes and a huge en-suite bathroom. Buyers will find two further bedrooms on this floor (meaning five beds in total) and a shower room. The property is located on a corner plot and is wider than average. Downstairs the design takes full advantage of this with a full extended kitchen / diner leading to the garden at the rear. Both side returns of the property have been extended, one forms part of the kitchen and the other adjacent to Linden Avenue has a utility room and downstairs WC. There is also a formal reception and lounge to the front of the building. The property is in excellent condition and also benefits from a separate garden / studio which was and could still be changed back to a garage if required.