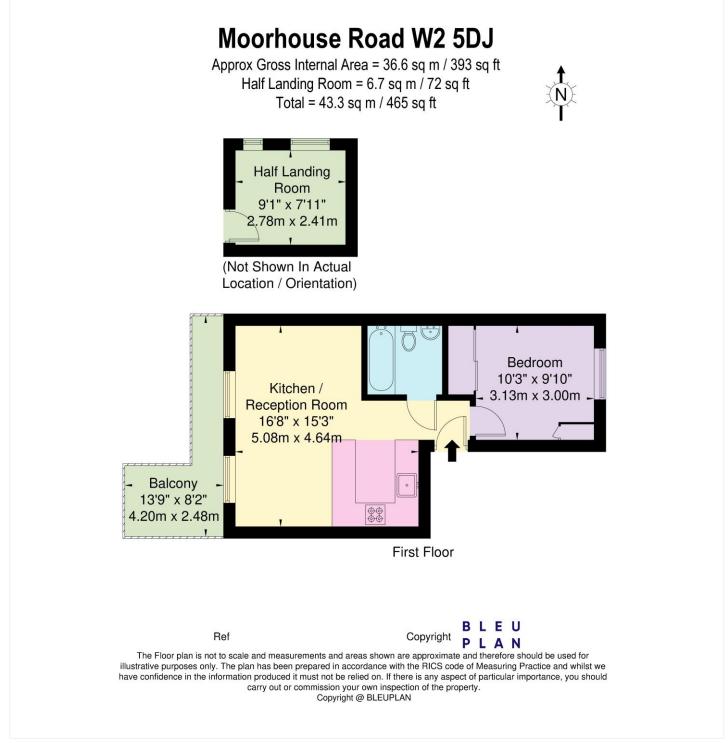

### **DESCRIPTION:**

This superb apartment is situated on the first floor of a most impressive period building on Moorhouse Road. The accommodation comprises a large open-plan reception room and kitchen with a balcony, double bedroom and bathroom. On the half landing between the ground and first floor is a large studio room with a window and plumbing which is demised to the flat.

## LOCAL AUTHORITY AND COUNCIL TAX BAND:

City of Westminster (Band D)

This floorplan is for illustration purposes only and is not to scale. The position and size of doors, windows, appliances and other features are approximate.