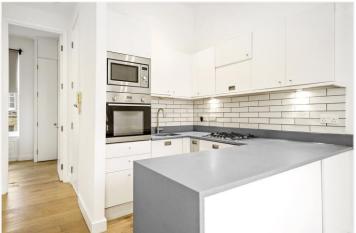

### **DESCRIPTION:**

This superb apartment is situated on the first floor of a most impressive period building on Moorhouse Road. The accommodation comprises a large open-plan reception room and kitchen with a balcony, double bedroom and bathroom. On the half landing between the ground and first floor is a large studio room with a window and plumbing which is demised to the flat.