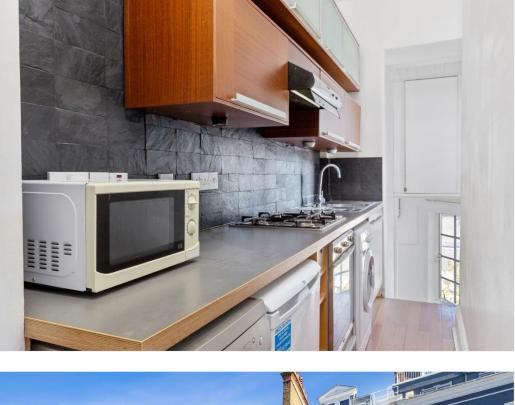

### Flat 3, 28 Roland Gardens,

London, SW7 3PL

A bright, West facing apartment on the second floor of a period conversion.

Located at the Southern end of Roland Gardens, and with an abundance of natural light, this second floor property is comprised of two double bedrooms, a large West facing reception room, galley kitchen and a full bathroom. With wooden floors throughout, and good storage, there is also the opportunity for an incoming purchaser to put their own stamp on the interior space.

Entrance hall | Reception room | Two double bedrooms | Bathroom