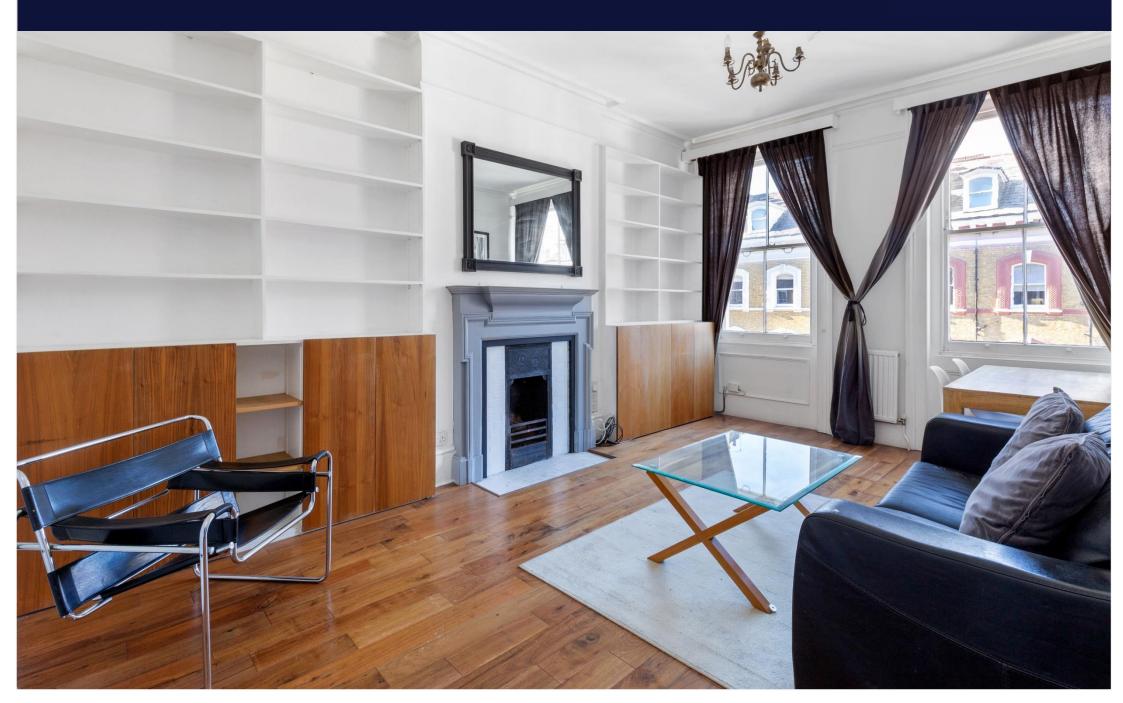

### Flat 3, 28 Roland Gardens,

London, SW7 3PL

A bright, West facing apartment on the second floor of a period conversion.

Located at the Southern end of Roland Gardens, and with an abundance of natural light, this second floor property is comprised of two double bedrooms, a large West facing reception room, galley kitchen and a full bathroom. With wooden floors throughout, and good storage, there is also the opportunity for an incoming purchaser to put their own stamp on the interior space.

Entrance hall | Reception room | Two double bedrooms | Bathroom