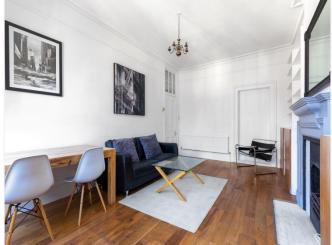

### Flat 3, 28 Roland Gardens,

London, SW7 3PL

A bright, West facing apartment on the second floor of a period conversion.

Located at the Southern end of Roland Gardens, and with an abundance of natural light, this second floor property is comprised of two double bedrooms, a large West facing reception room, galley kitchen and a full bathroom. With wooden floors throughout, and good storage, there is also the opportunity for an incoming purchaser to put their own stamp on the interior space.

Entrance hall | Reception room | Two double bedrooms | Bathroom