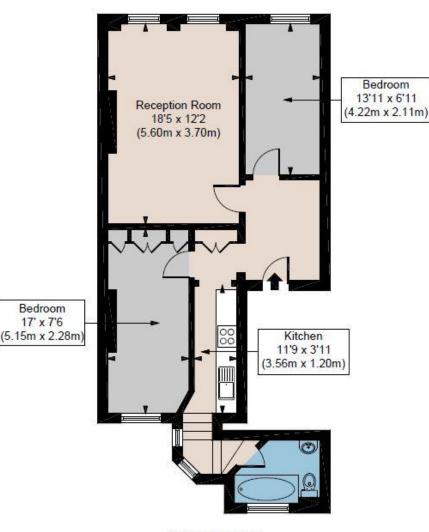

#### This floorplan is for illustration purposes only and is not to scale. The position and size of doors, windows, appliances and other features are approximate

5052 See things

APPROX. GROSS INTERNAL AREA \* 672 Ft 2 - 62.45 M 2 Illustration For Identification Only, Not to Scale All Calculations include Any/All Areas Under 1.5m Head Height. \* As Defined by RICS - Code of Measuring Practice

SECOND FLOOR

Floorplan is for illustrative purposes only and is not to scale. Every attempt has been made to ensure the accuracy of the floorplan shown, however all measurements, fixtures, fittings and data shown are an approximate interpretation for illustrative purposes only. Liability for errors, omissions or mis-statement through negligence or otherwise is hereby excluded.