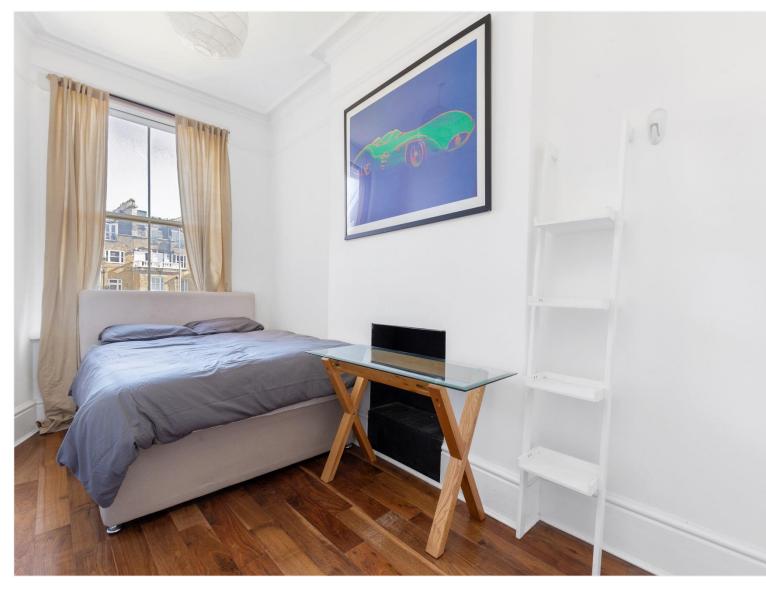

### Flat 3, 28 Roland Gardens,

London, SW7 3PL

A bright, West facing apartment on the second floor of a period conversion.

Located at the Southern end of Roland Gardens, and with an abundance of natural light, this second floor property is comprised of two double bedrooms, a large West facing reception room, galley kitchen and a full bathroom. With wooden floors throughout, and good storage, there is also the opportunity for an incoming purchaser to put their own stamp on the interior space.

Entrance hall | Reception room | Two double bedrooms | Bathroom