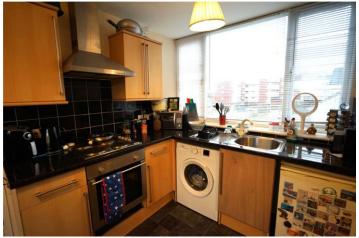

## **DESCRIPTION:**

A one bed top floor apartment set within this converted terraced house, located in Downend, close to the popular High Street.

The accommodation comprising, entrance hallway with storage space and window to the front, living room with open plan kitchen which is fitted with integrated appliances and access to the three piece shower room with low level WC and wash hand basin. The double bedroom with skylight window is located off of the landing. Additional benefits include wall mounted electric heating, double glazing and offered with no onward chain. This property achieves £770 pcm in rent which is a 5.4% yield at the asking price.