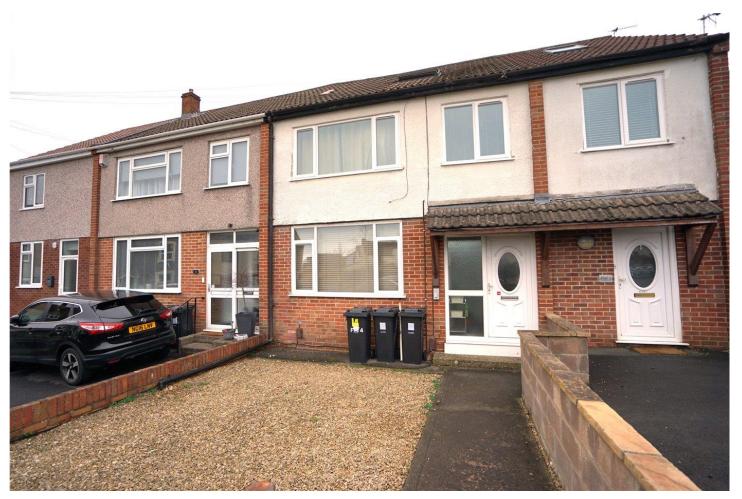

## PENDENNIS ROAD, BRISTOL, BS16 5JB **£170,000 LEASEHOLD**

- Achieving £770pcm in Rent Which Is A 5.4% yield At The Asking Price.
- Offered With No Onward Chain.
- EPC D
- 1 Bed Top Floor Flat
- Modern Interior

## **DESCRIPTION:**

A one bed top floor apartment set within this converted terraced house, located in Downend, close to the popular High Street.

The accommodation comprising, entrance hallway with storage space and window to the front, living room with open plan kitchen which is fitted with integrated appliances and access to the three piece shower room with low level WC and wash hand basin. The double bedroom with skylight window is located off of the landing. Additional benefits include wall mounted electric heating, double glazing and offered with no onward chain. This property achieves £770 pcm in rent which is a 5.4% yield at the asking price.

## Location

Situated just a stone's throw from Staple Hill Street, which offers a range of shops, supermarkets and eateries. The location is also within close proximity to local bus routes that provide access to the city centre.