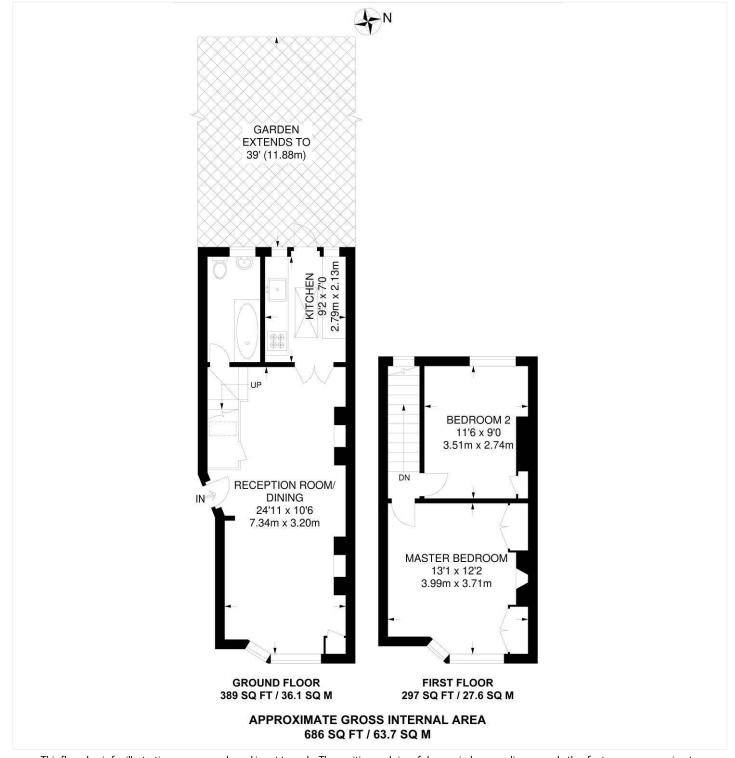

#### AT A GLANCE

- Two Bedrooms
- Half House
- Double Reception Room
- Modern Kitchen & Bathroom
- South West Facing Garden
- Potential to Extend to the Rear and Loft STPP
- Freehold

This floorplan is for illustration purposes only and is not to scale. The position and size of doors, windows, appliances and other features are approximate.