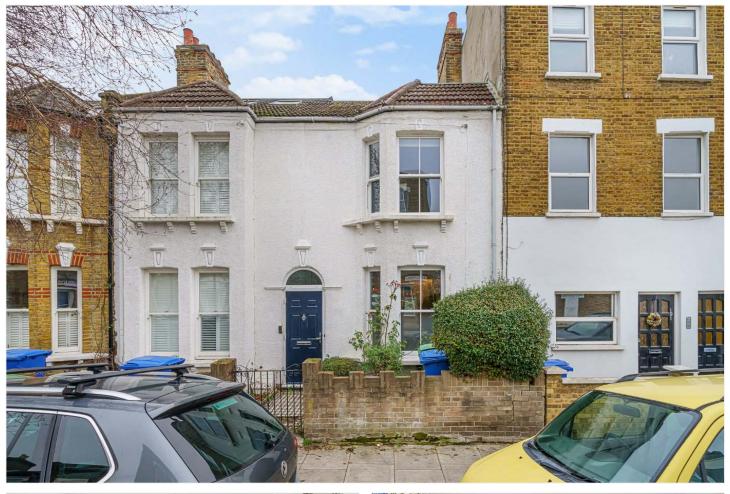

LANDELLS ROAD, EAST DULWICH, SE22 **£800,000 FREEHOLD** 

# A CHARMING, VICTORIAN TWO-BEDROOM HALF-HOUSE, SITUATED IN A HIGHLY SOUGHT-AFTER LOCATION IN SE22.

Dulwich | 020 8299 2722 | dulwich@winkworth.co.uk

#### **DESCRIPTION:**

A charming, Victorian two-bedroom half-house, situated in a highly sought-after location in SE22. This lovely property is situated on one of East Dulwich's most sought-after roads. Comprising on the ground floor, a spacious double reception boasting original wood flooring, two fireplaces, high ceilings, a family bathroom, and a fully fitted kitchen to the rear. The kitchen leads out to a spacious South/ West facing garden, complete with a patio area and a large lawned area. There is potential to extend to the rear STPP. The first floor comprises two double bedrooms and the potential to extend into the rear and loft STPP. The property location offers easy access to Lordship Lane with its fantastic array of shops, bars, and restaurants. School catchments are in abundance with Heber, Goodrich, and Harris primaries to name a few. Transport links are provided via East Dulwich for direct links to London Bridge, Denmark Hill for the Overground, or Forest Hill for the East London line.