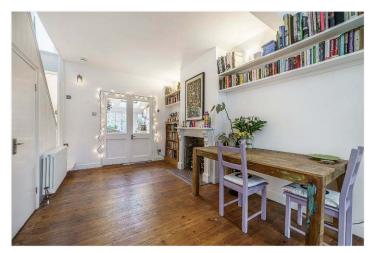

#### **DESCRIPTION:**

A charming, Victorian two-bedroom half-house, situated in a highly sought-after location in SE22. This lovely property is situated on one of East Dulwich's most sought-after roads. Comprising on the ground floor, a spacious double reception boasting original wood flooring, two fireplaces, high ceilings, a family bathroom, and a fully fitted kitchen to the rear. The kitchen leads out to a spacious South/ West facing garden, complete with a patio area and a large lawned area. There is potential to extend to the rear STPP. The first floor comprises two double bedrooms and the potential to extend into the rear and loft STPP. The property location offers easy access to Lordship Lane with its fantastic array of shops, bars, and restaurants. School catchments are in abundance with Heber, Goodrich, and Harris primaries to name a few. Transport links are provided via East Dulwich for direct links to London Bridge, Denmark Hill for the Overground, or Forest Hill for the East London line.