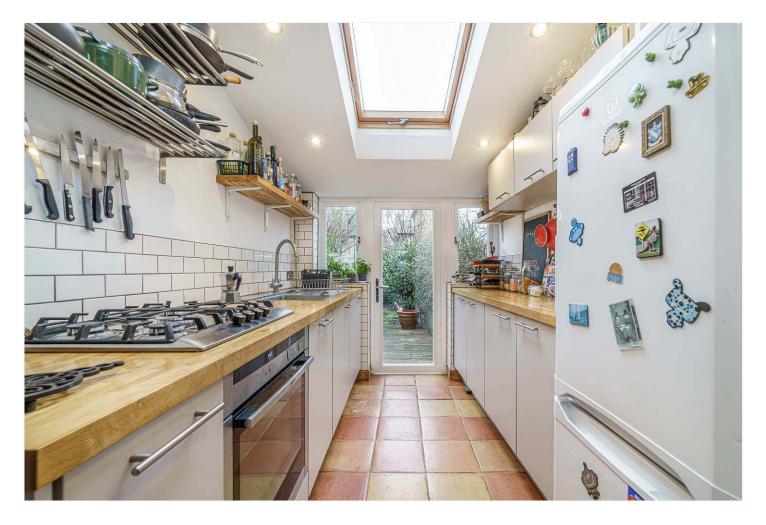

#### **DESCRIPTION:**

A charming, Victorian two-bedroom half-house, situated in a highly sought-after location in SE22. This lovely property is situated on one of East Dulwich's most sought-after roads. Comprising on the ground floor, a spacious double reception boasting original wood flooring, two fireplaces, high ceilings, a family bathroom, and a fully fitted kitchen to the rear. The kitchen leads out to a spacious South/ West facing garden, complete with a patio area and a large lawned area. There is potential to extend to the rear STPP. The first floor comprises two double bedrooms and the potential to extend into the rear and loft STPP. The property location offers easy access to Lordship Lane with its fantastic array of shops, bars, and restaurants. School catchments are in abundance with Heber, Goodrich, and Harris primaries to name a few. Transport links are provided via East Dulwich for direct links to London Bridge, Denmark Hill for the Overground, or Forest Hill for the East London line.