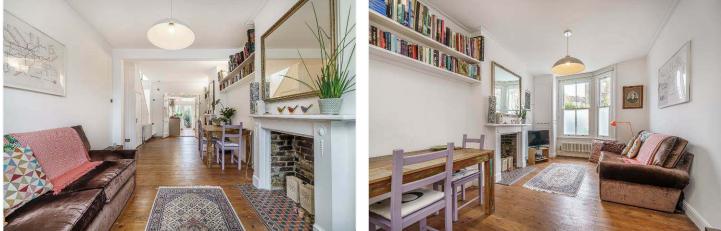

#### **DESCRIPTION:**

A charming, Victorian two-bedroom half-house, situated in a highly sought-after location in SE22. This lovely property is situated on one of East Dulwich's most sought-after roads. Comprising on the ground floor, a spacious double reception boasting original wood flooring, two fireplaces, high ceilings, a family bathroom, and a fully fitted kitchen to the rear. The kitchen leads out to a spacious South/ West facing garden, complete with a patio area and a large lawned area. There is potential to extend to the rear STPP. The first floor comprises two double bedrooms and the potential to extend into the rear and loft STPP. The property location offers easy access to Lordship Lane with its fantastic array of shops, bars, and restaurants. School catchments are in abundance with Heber, Goodrich, and Harris primaries to name a few. Transport links are provided via East Dulwich for direct links to London Bridge, Denmark Hill for the Overground, or Forest Hill for the East London line.