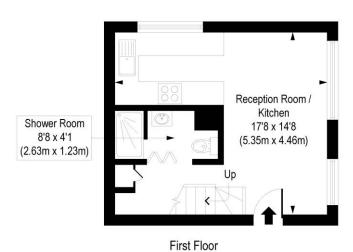

This floorplan is for illustration purposes only and is not to scale. The position and size of doors, windows, appliances and other features are approximate.

Gross Internal Floor Area 271 sq ft

Tooting I 020 8767 5221 I tooting@winkworth.co.uk