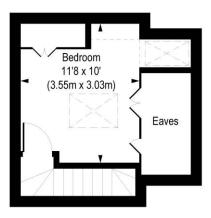

## St. Peter's Close, SW17

Approx. Gross Internal Floor Area 463 sq. ft / 43.04 sq. m (Including Eaves) Approx. Gross Internal Floor Area 424 sq. ft / 39.40 sq. m (Excluding Eaves)

Second Floor Gross Internal Floor Area 192 sq ft

COMPLIANT WITH RICS CODE OF MEASURING PRACTICE Floorplan is for illustrative purposes only and is not to scale. Every attempt has been made to ensure the accuracy of the floorplan shown, however all massuments, fortures, fittings and data shown are an approximate interpretation for illustrative purposes only. Liability for errors, omissions or mis-statement through negligence or otherwise is hereby excluded.