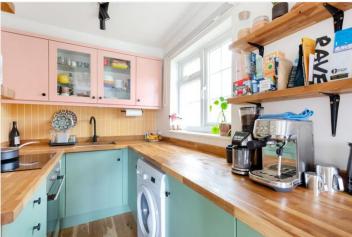

## **DESCRIPTION:**

This charming split-level one-bedroom flat offers delightful living space. Upon entry, you're greeted by a luminous reception room featuring polished wooden floors. The recently renovated kitchen exudes beauty and functionality, while the bathroom boasts a convenient walk-in shower. The bedroom, complete with built-in wardrobes, provides ample storage and comfort. The property further benefits from a built in desk/storage area and allocated off street parking.