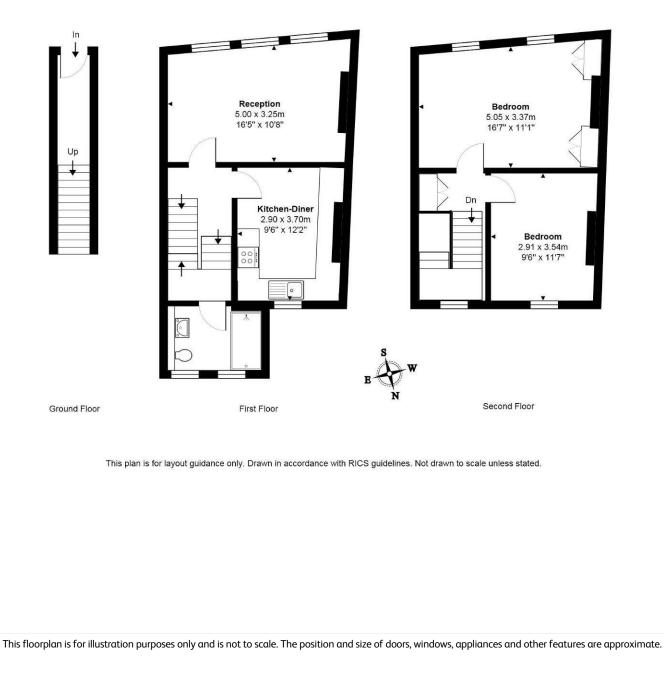

#### Woodwarde Road, East Dulwich, SE22

Total Area: 80.0 m<sup>2</sup> ... 861 ft<sup>2</sup>

Dulwich | 020 8299 2722 | dulwich@winkworth.co.uk