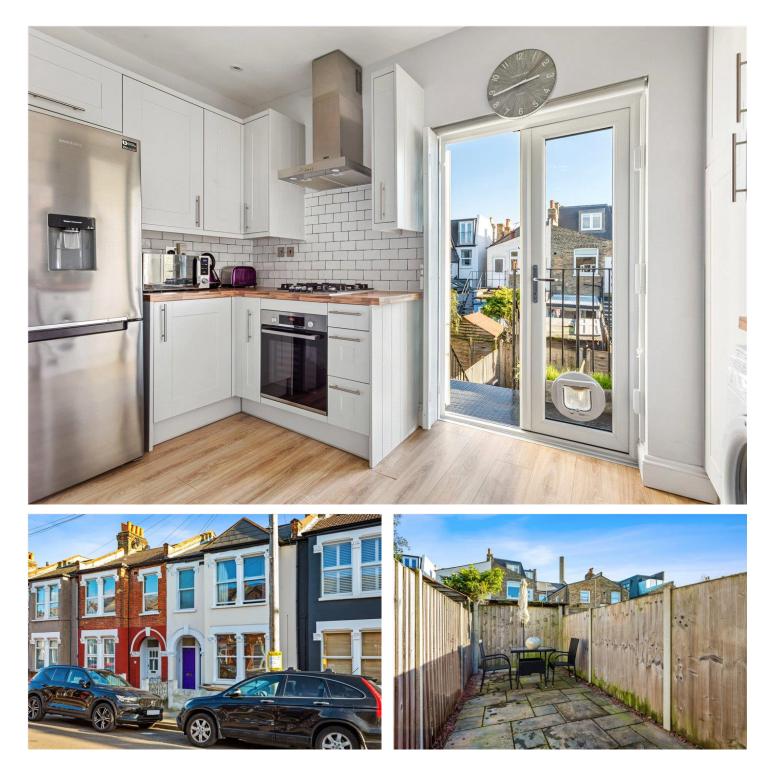

#### **DESCRIPTION:**

A well presented two-bedroom first floor maisonette situated close to Tooting Broadway. The flat benefits from two double bedrooms, modern bathroom, separate reception room and a modern kitchen with double doors leading onto the private garden.

Fairlight Road is ideally situated for Tooting Broadway Underground station and St Georges Hospital. The green open spaces of both Wandsworth Common and Tooting Bec Common are easily accessible as is the shops, bars and restaurants that both of these areas have to offer.