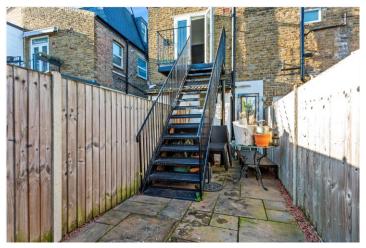

#### **DESCRIPTION:**

A well presented two-bedroom first floor maisonette situated close to Tooting Broadway. The flat benefits from two double bedrooms, modern bathroom, separate reception room and a modern kitchen with double doors leading onto the private garden.

Fairlight Road is ideally situated for Tooting Broadway Underground station and St Georges Hospital. The green open spaces of both Wandsworth Common and Tooting Bec Common are easily accessible as is the shops, bars and restaurants that both of these areas have to offer.