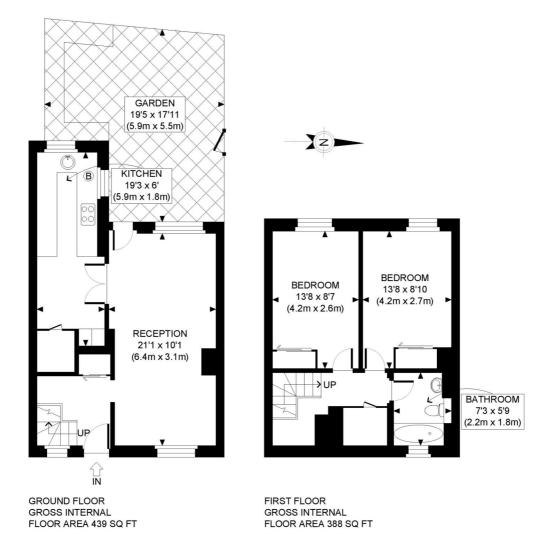

# **TENURE** Share of Freehold.

PRICE: £695,000 Share of Freehold

APPROX. GROSS INTERNAL FLOOR AREA: 827 SQ FT/ 77 SQM

This plan is for illustrative purposes only and should be used as such by any prospective client.

Whilst every attempt has been made to ensure the accuracy of the Floor Plan contained here, measurements of the doors, windows, rooms and any other items are approximate and no responsibility is taken for any errors, omissions, or misstatement.

The services, systems and appliances shown have not been tested and no guarantee as to the operability or efficiency can be given.

The displayed square footage is taken from the floor plans with measurements created using the Royal Institute of Chartered Surveyors' Code of Practice for Measuring. These measurements are approximate and included for illustrative purposes only. Winkworth does not make any representation as to the accuracy of these measurements and you should seek to verify them for yourself. Winkworth accept no liability for any loss you may suffer if you rely on these measurements.