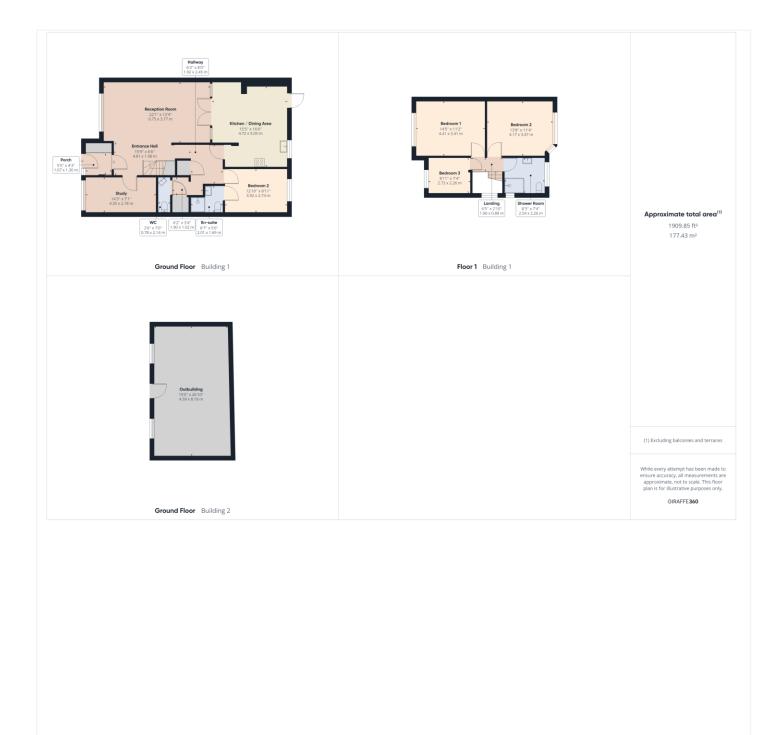

## Winkworth

See things differently

**DESCRIPTION:** A fantastic opportunity to purchase a lovely four to five bedroom semi-detached blank canvas well positioned close by to the heart of Kenton and all of its amenities. South Kenton and Kenton Stations are just 1 mile away serving the Bakerloo Line, and the property sits within the catchment area for highly rated schools including Sinai Jewish Primary, Uxendon Manor, St Bernadette's, Claremont, JFS and St Gregory's. The property currently consists of a bright and ample reception room adjoining with French doors to a spacious kitchen, a double bedroom with en-suite, a study and W/C on the ground floor, and three well-proportioned bedrooms with a family shower room on the upper level. There is a well sized rear garden with a patio area and an outbuilding catering to your storage/ utility requirements. Further benefits include scope to extend (STPP) as well as off street parking for two cars. If you are a growing family in search of a generous blank canvas to modernise and alter to your specifications, then look no further. An internal viewing is recommended.

# Winkworth

See things differently

This floorplan is for illustration purposes only and is not to scale. The position and size of doors, windows, appliances and other features are approximate.

Kingsbury | 020 8204 0000 | kingsbury@winkworth.co.uk