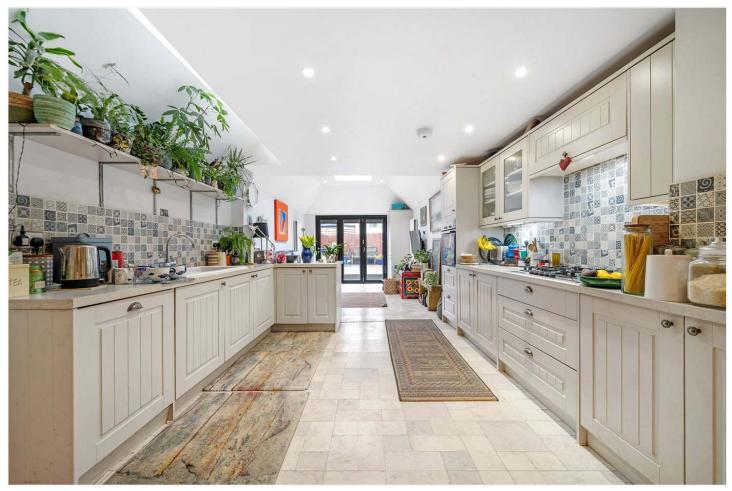

## **DESCRIPTION:**

A spacious three-bedroom home, situated in a quiet, popular location in Nunhead. This extended three bedroom family home is offered to the market in great condition. Comprising a spacious reception with original wood flooring, feature fireplace, sash windows and high ceilings. A fully extended kitchen diner, complete with fully fitted kitchen with integrated appliances, lots of storage and all finished to a high standard. The first floor comprises two double bedrooms, and a spacious family bathroom situated off one of the bedrooms. The loft has been converted to allow a spacious double bedroom and en-suite shower room. The property comprises a south facing patio garden, ideal for evening entertaining, alfresco dining or relaxing. The property is well situated to benefit from easy access to the shops, bars and restaurants on Nunhead Green, Forest Hill Road, Lordship Lane and Bellenden Road. School catchments are in abundance with focus on Ivydale Road school (outstanding) within a short 5 minute walk. Transport links are provided via Nunhead for direct links to Victoria, or Brockley, Queens Road or Peckham Rye for the overground.

## **AT A GLANCE**

- Three Double Bedrooms
- Terraced House
- Extended Kitchen/Diner
- Reception Room
- Two Bathrooms & Downstairs Cloakroom
- South Facing Patio Garden
- Excellent School Catchment Area