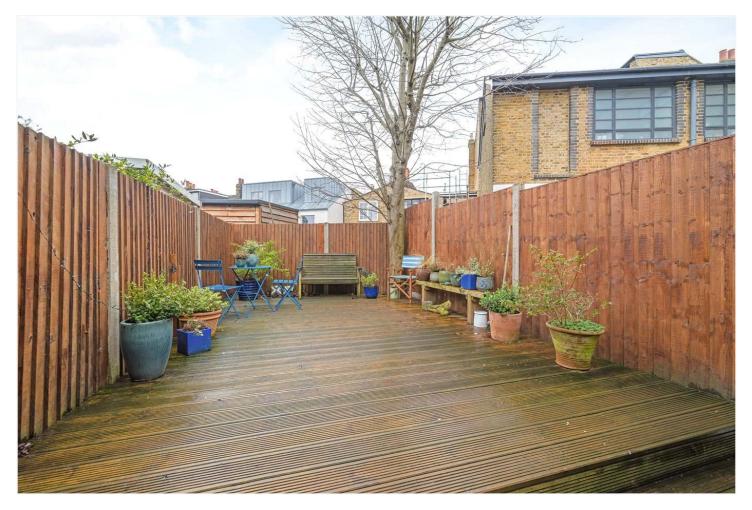

## **DESCRIPTION:**

A spacious three-bedroom home, situated in a quiet, popular location in Nunhead. This extended three bedroom family home is offered to the market in great condition. Comprising a spacious reception with original wood flooring, feature fireplace, sash windows and high ceilings. A fully extended kitchen diner, complete with fully fitted kitchen with integrated appliances, lots of storage and all finished to a high standard. The first floor comprises two double bedrooms, and a spacious family bathroom situated off one of the bedrooms. The loft has been converted to allow a spacious double bedroom and en-suite shower room. The property comprises a south facing patio garden, ideal for evening entertaining, alfresco dining or relaxing. The property is well situated to benefit from easy access to the shops, bars and restaurants on Nunhead Green, Forest Hill Road, Lordship Lane and Bellenden Road. School catchments are in abundance with focus on Ivydale Road school (outstanding) within a short 5 minute walk. Transport links are provided via Nunhead for direct links to Victoria, or Brockley, Queens Road or Peckham Rye for the overground.

## **AT A GLANCE**

- Three Double Bedrooms
- Terraced House
- Extended Kitchen/Diner
- Reception Room
- Two Bathrooms & Downstairs Cloakroom
- South Facing Patio Garden
- Excellent School Catchment Area