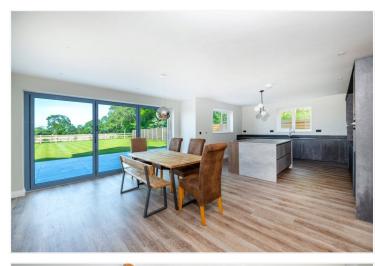

#### Entrance Hallway

Lounge - 19'8" x 13'1" (6m x 4m)

**Kitchen/Dining/Living Area** - 29' x 19'1" (8.84m x 5.82m)

Study/Dining Room - 13'1" x 10'7" (4m x 3.23m)

Utility Room - 9'2" x 6'5" (2.8m x 1.96m)