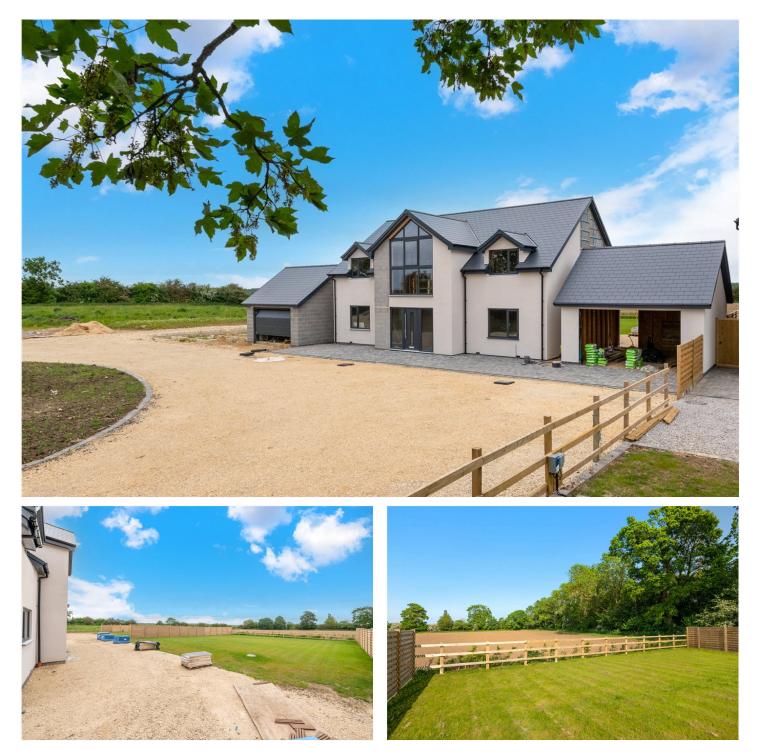

## 7 High Street, Walcott, Lincoln, Lincolnshire, LN4 3SN

£640,000 Freehold \*THIS IS THE LAST AVAILABLE PLOT\*

This Impressive Brand new Executive family home is situated in the rural village of Walcott and is currently under construction. The property has stunning views over open fields to the rear and ample parking with the benefit of a Double Garage. The accommodation comprises of Entrance Hall, Lounge, Study/Dining Room, Open Plan Kitchen/Dining/Living Room, Utility Room, Downstairs W/C Five Double Bedrooms, Three with En-Suites and a Family Bathroom. Please call now for more information.

BRAND NEW EXECUTIVE DETACHED HOME | VILLAGE LOCATION | FIVE BEDROOMS | FIELD VIEWS TO THE REAR | LINKS TO LINCOLN | HIGH SPECIFICATION THROUGHOUT I SELECT DEVELOPMENT

See things differently.

#### Ensuite Shower Room

Bedroom Three - 9'2" x 9'8" (2.8m x 2.95m)

**Ensuite Shower Room** 

Bedroom Four - 13'1" x 9'4" (4m x 2.84m)

Bedroom Five - 12'6" x 9'8" (3.8m x 2.95m)

Family Bathroom

Garage

**Agents Note** - Please be aware that the double garage pictured to the left of the plot, is not included with the property, but the double garage on the right is. The property is still mid-build and the internal photos are based off next door which has completed.