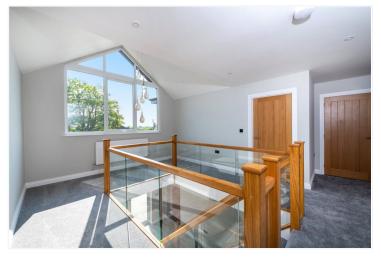

itchen/Dining/Living Area** - 29' x 19'1" (8.84m x 5.82m)

Study/Dining Room - 13'1" x 10'7" (4m x 3.23m)

Utility Room - 9'2" x 6'5" (2.8m x 1.96m)

Downstairs Cloakroom

#### **Galleried Landing**

**Bedroom One** - 18'1" x 13'7" (5.5m x 4.14m)

#### **Ensuite Bathroom**

**Bedroom Two** - 13'1" x 9'4" (4m x 2.84m)

#### Ensuite Shower Room

Bedroom Three - 9'2" x 9'8" (2.8m x 2.95m)

**Ensuite Shower Room** 

Bedroom Four - 13'1" x 9'4" (4m x 2.84m)

Bedroom Five - 12'6" x 9'8" (3.8m x 2.95m)

Family Bathroom

Garage

**Agents Note** - Please be aware that the double garage pictured to the left of the plot, is not included with the property, but the double garage on the right is. The property is still mid-build and the internal photos are based off next door which has completed.