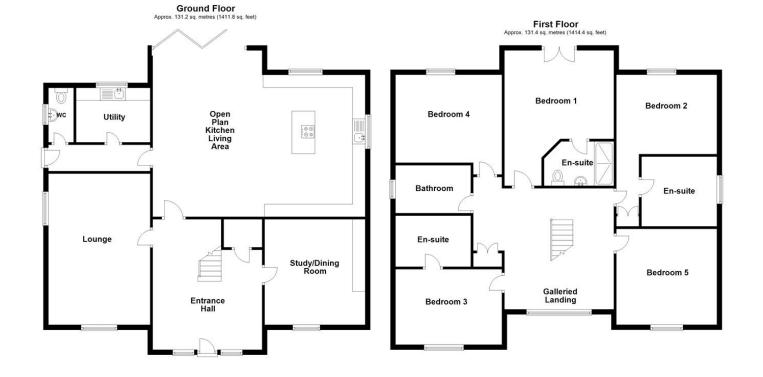

### High Street, Walcott, Lincoln

This floorplan is for illustration purposes only and is not to scale. The position and size of doors, windows, appliances and other features are approximate.

Total area: approx. 262.6 sq. metres (2826.2 sq. feet)

#### ACCOMMODATION

#### Entrance Hallway

Lounge - 19'8" x 13'1" (6m x 4m)

**Kitchen/Dining/Living Area** - 29' x 19'1" (8.84m x 5.82m)

Study/Dining Room - 13'1" x 10'7" (4m x 3.23m)

Utility Room - 9'2" x 6'5" (2.8m x 1.96m)

Downstairs Cloakroom

#### **Galleried Landing**

**Bedroom One** - 18'1" x 13'7" (5.5m x 4.14m)

#### **Ensuite Bathroom**

**Bedroom Two** - 13'1" x 9'4" (4m x 2.84m)

#### Ensuite Shower Room

Bedroom Three - 9'2" x 9'8" (2.8m x 2.95m)

**Ensuite Shower Room** 

Bedroom Four - 13'1" x 9'4" (4m x 2.84m)

Bedroom Five - 12'6" x 9'8" (3.8m x 2.95m)

Family Bathroom

Garage

**Agents Note** - Please be aware that the double garage pictured to the left of the plot, is not included with the property, but the double garage on the right is. The property is still mid-build and the internal photos are based off next door which has completed.