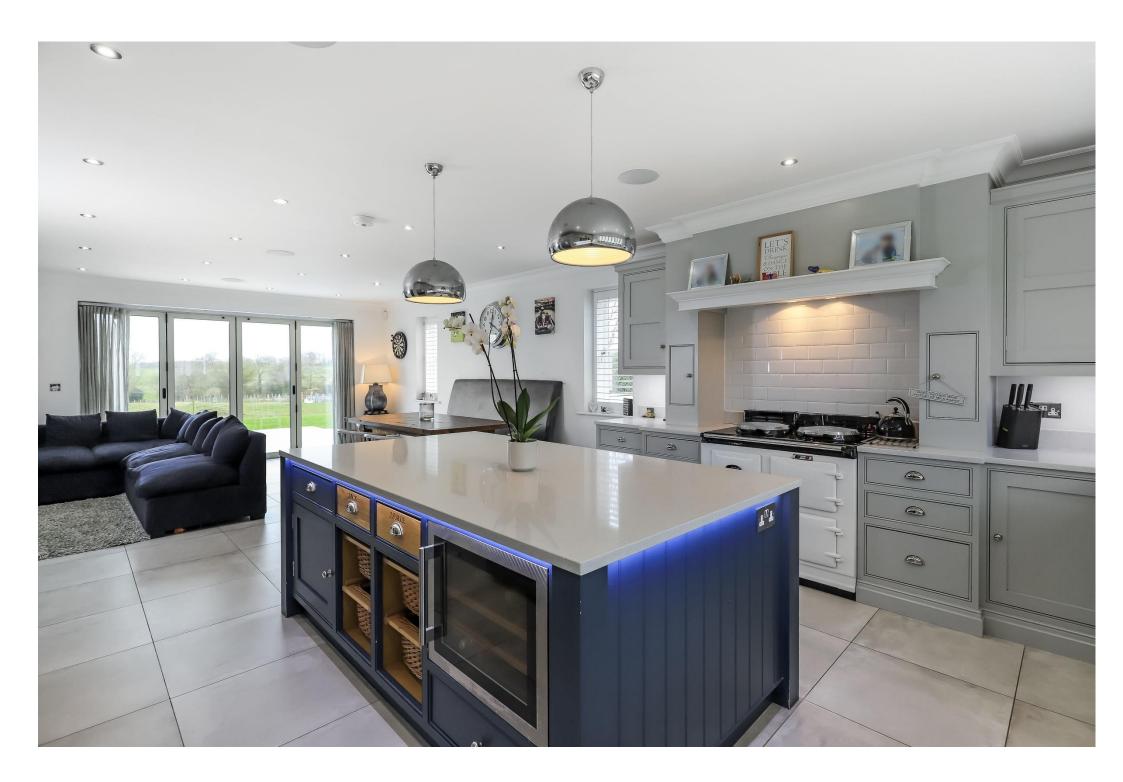

Built in traditional brick by renowned local developers English Developments this contemporary five/six-bedroom home is truly stunning. Quality, style and light are the watchwords for this wonderful home. The striking exterior leads to the equally impressive interior, which starts in the large entrance hall with central staircase, which gives just a taste of what is to come with this beautiful home. The ground floor accommodation is extensive, with large stylish living room with feature fireplace and doors onto the rear garden. A separate study/office overlooks the front elevation, a separate dining room with square bay offers views over the rear garden. The impressive kitchen/breakfast room which spans the property front to back, is the perfect family/entertaining space. The bespoke kitchen benefits from integrated appliances and a large central island. The kitchen is supplemented by a useful utility room which provides access to the rear garden, a cloakroom completes downstairs. To the first floor is the master suite with walk-in wardrobe and large en-suite shower room. The remaining three bedrooms on this floor are generous in size, bedroom two benefits from an en-suite whilst bedrooms three and four have a Jack and Jill shower room also found on this floor is the luxury family bathroom. Both ground and first floor benefit from underfloor heating, heating to the second floor is supplied by radiators. On the second floor is bedroom five with en-suite and the potential for a sixth bedroom, currently set up as a cinema room. There is also CCTV, security lights and 1 year left of the NHBC.