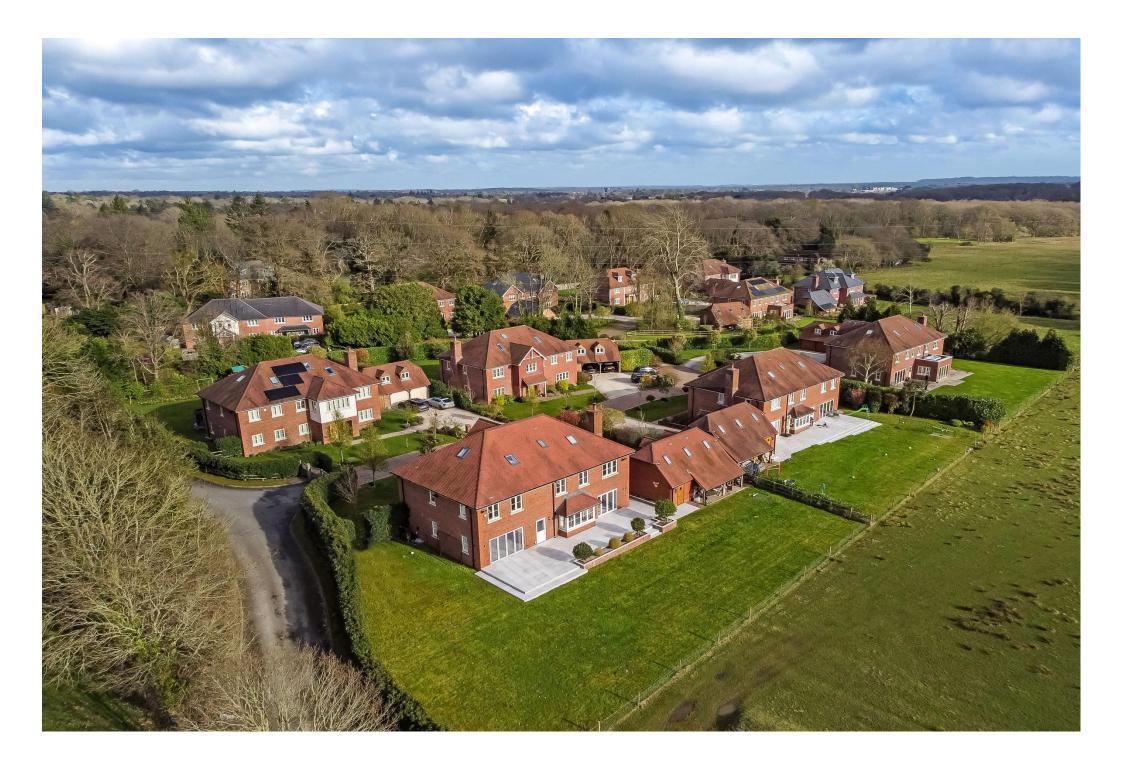

Fir Tree House, 1 Broadgate Farm, Ampfield. Hants, SO51 9AU

Winkworth

## WONDERFUL COUNTRYSIDE VIEWS

This beautifully presented executive family home is situated in the village of Ampfield. The picturesque village of Ampfield lies to the north east of Romsey, perfectly positioned for access to Romsey town centre, Winchester, the M27, M3 and beyond. Winchester Railway Station offers direct links to London Waterloo in just over an hour. This popular location benefits from a Church, Cricket Club, recreation ground, Golf Club which hosts a variety of events, Village Hall, the popular White Horse public house and many rural walks on the doorstep. The market town of Romsey provides excellent everyday amenities and leisure facilities. There is a bus which runs to Winchester and Romsey and a school bus to Kings School, King Edwards School, Peter Symonds College and Barton Peveril College.

Outside, you cannot fail to be impressed by the attractive setting of this property, which has matured beautifully in the nine years since it was built. The driveway offers plenty of parking and access to the double garage. The garage has a locked storage area ideal for garden machinery it also benefits from a room on the first floor, currently set up as a gym. The front garden is mainly laid to lawn bordered by shrubs. The superb rear gardens are mainly laid to lawn with shrubs, and specimen trees providing an array of fauna throughout the year, a patio to the rear, spanning the width of the property provides ideal areas for outside entertaining. The rear garden offers uninterrupted views over surrounding countryside, creating a calm and restful environment.