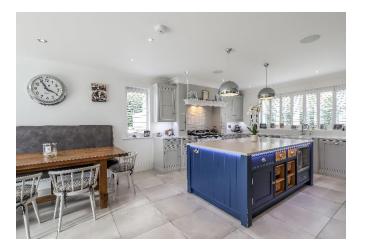

Built in traditional brick by renowned local developers English Developments this contemporary five/six-bedroom home is truly stunning. Quality, style and light are the watchwords for this wonderful home. The striking exterior leads to the equally impressive interior, which starts in the large entrance hall with central staircase, which gives just a taste of what is to come with this beautiful home. The ground floor accommodation is extensive, with large stylish living room with feature fireplace and doors onto the rear garden. A separate study/office overlooks the front elevation, a separate dining room with square bay offers views over the rear garden. The impressive kitchen/breakfast room which spans the property front to back, is the perfect family/entertaining space. The bespoke kitchen benefits from integrated appliances and a large central island. The kitchen is supplemented by a useful utility room which provides access to the rear garden, a cloakroom completes downstairs. To the first floor is the master suite with walk-in wardrobe and large en-suite shower room. The remaining three bedrooms on this floor are generous in size, bedroom two benefits from an en-suite whilst bedrooms three and four have a Jack and Jill shower room also found on this floor is the luxury family bathroom. Both ground and first floor benefit from underfloor heating, heating to the second floor is supplied by radiators. On the second floor is bedroom five with en-suite and the potential for a sixth bedroom, currently set up as a cinema room. There is also CCTV, security lights and 1 year left of the NHBC.