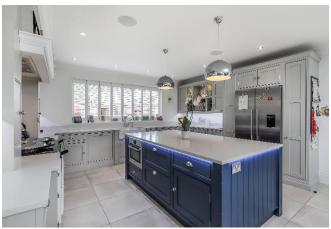

Built in traditional brick by renowned local developers English Developments this contemporary five/six-bedroom home is truly stunning. Quality, style and light are the watchwords for this wonderful home. The striking exterior leads to the equally impressive interior, which starts in the large entrance hall with central staircase, which gives just a taste of what is to come with this beautiful home. The ground floor accommodation is extensive, with large stylish living room with feature fireplace and doors onto the rear garden. A separate study/office overlooks the front elevation, a separate dining room with square bay offers views over the rear garden. The impressive kitchen/breakfast room which spans the property front to back, is the perfect family/entertaining space. The bespoke kitchen benefits from integrated appliances and a large central island. The kitchen is supplemented by a useful utility room which provides access to the rear garden, a cloakroom completes downstairs. To the first floor is the master suite with walk-in wardrobe and large en-suite shower room. The remaining three bedrooms on this floor are generous in size, bedroom two benefits from an en-suite whilst bedrooms three and four have a Jack and Jill shower room also found on this floor is the luxury family bathroom. Both ground and first floor benefit from underfloor heating, heating to the second floor is supplied by radiators. On the second floor is bedroom five with en-suite and the potential for a sixth bedroom, currently set up as a cinema room. There is also CCTV, security lights and 1 year left of the NHBC.