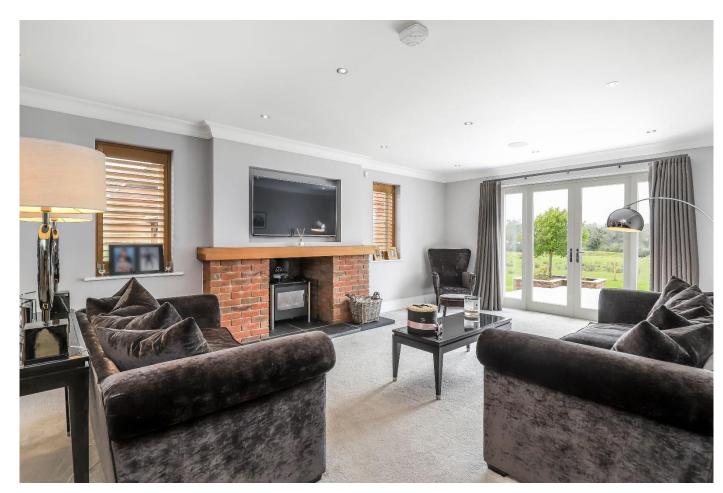

Built in traditional brick by renowned local developers English Developments this contemporary five/six-bedroom home is truly stunning. Quality, style and light are the watchwords for this wonderful home. The striking exterior leads to the equally impressive interior, which starts in the large entrance hall with central staircase, which gives just a taste of what is to come with this beautiful home. The ground floor accommodation is extensive, with large stylish living room with feature fireplace and doors onto the rear garden. A separate study/office overlooks the front elevation, a separate dining room with square bay offers views over the rear garden. The impressive kitchen/breakfast room which spans the property front to back, is the perfect family/entertaining space. The bespoke kitchen benefits from integrated appliances and a large central island. The kitchen is supplemented by a useful utility room which provides access to the rear garden, a cloakroom completes downstairs. To the first floor is the master suite with walk-in wardrobe and large en-suite shower room. The remaining three bedrooms on this floor are generous in size, bedroom two benefits from an en-suite whilst bedrooms three and four have a Jack and Jill shower room also found on this floor is the luxury family bathroom. Both ground and first floor benefit from underfloor heating, heating to the second floor is supplied by radiators. On the second floor is bedroom five with en-suite and the potential for a sixth bedroom, currently set up as a cinema room. There is also CCTV, security lights and 1 year left of the NHBC.