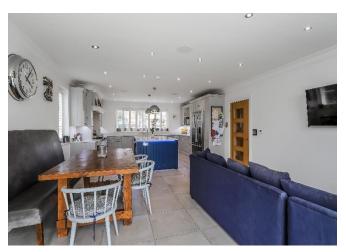

Built in traditional brick by renowned local developers English Developments this contemporary five/six-bedroom home is truly stunning. Quality, style and light are the watchwords for this wonderful home. The striking exterior leads to the equally impressive interior, which starts in the large entrance hall with central staircase, which gives just a taste of what is to come with this beautiful home. The ground floor accommodation is extensive, with large stylish living room with feature fireplace and doors onto the rear garden. A separate study/office overlooks the front elevation, a separate dining room with square bay offers views over the rear garden. The impressive kitchen/breakfast room which spans the property front to back, is the perfect family/entertaining space. The bespoke kitchen benefits from integrated appliances and a large central island. The kitchen is supplemented by a useful utility room which provides access to the rear garden, a cloakroom completes downstairs. To the first floor is the master suite with walk-in wardrobe and large en-suite shower room. The remaining three bedrooms on this floor are generous in size, bedroom two benefits from an en-suite whilst bedrooms three and four have a Jack and Jill shower room also found on this floor is the luxury family bathroom. Both ground and first floor benefit from underfloor heating, heating to the second floor is supplied by radiators. On the second floor is bedroom five with en-suite and the potential for a sixth bedroom, currently set up as a cinema room. There is also CCTV, security lights and 1 year left of the NHBC.