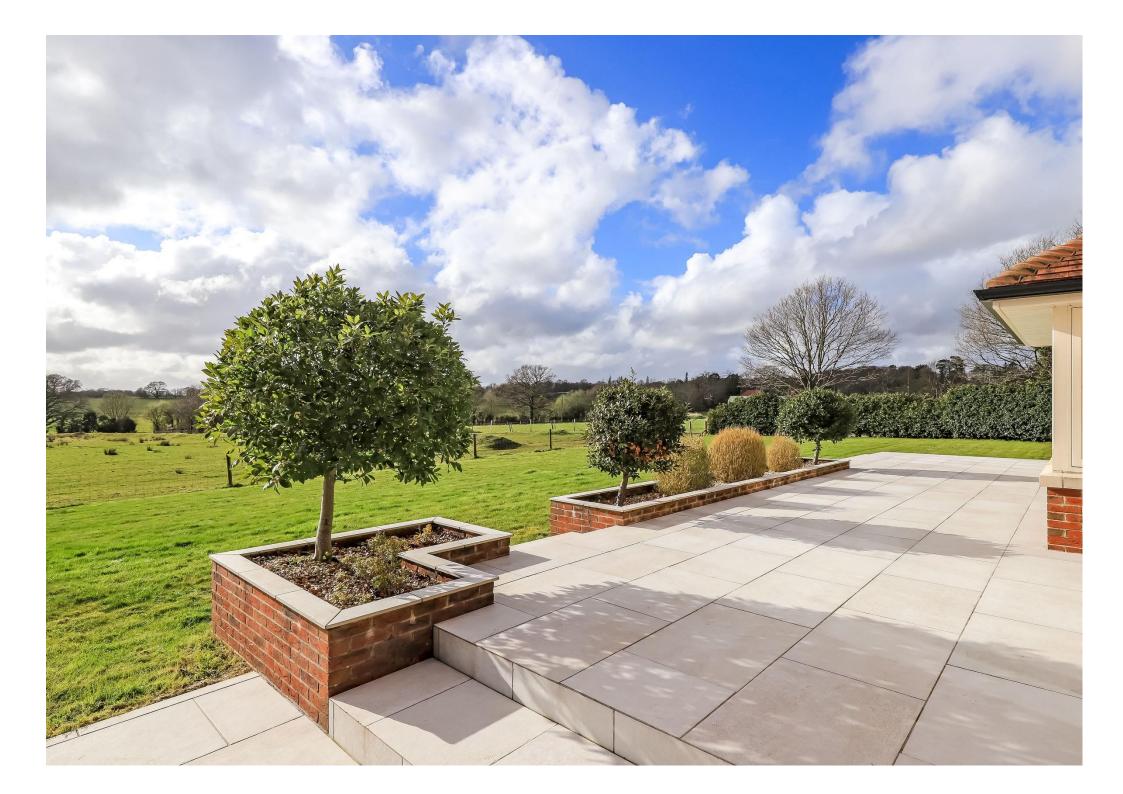

Outside, you cannot fail to be impressed by the attractive setting of this property, which has matured beautifully in the nine years since it was built. The driveway offers plenty of parking and access to the double garage. The garage has a locked storage area ideal for garden machinery it also benefits from a room on the first floor, currently set up as a gym. The front garden is mainly laid to lawn bordered by shrubs. The superb rear gardens are mainly laid to lawn with shrubs, and specimen trees providing an array of fauna throughout the year, a patio to the rear, spanning the width of the property provides ideal areas for outside entertaining. The rear garden offers uninterrupted views over surrounding countryside, creating a calm and restful environment.