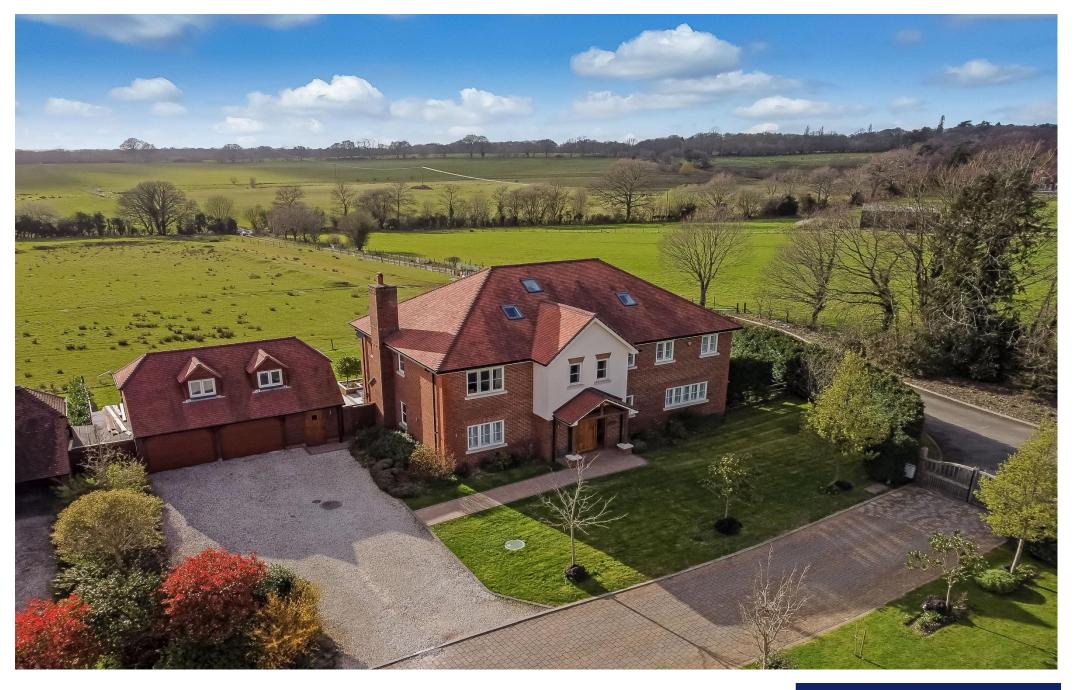

Fir Tree House, 1 Broadgate Farm, Ampfield. Hants, SO51 9AU

Winkworth

## WONDERFUL COUNTRYSIDE VIEWS

This beautifully presented executive family home is situated in the village of Ampfield. The picturesque village of Ampfield lies to the north east of Romsey, perfectly positioned for access to Romsey town centre, Winchester, the M27, M3 and beyond. Winchester Railway Station offers direct links to London Waterloo in just over an hour. This popular location benefits from a Church, Cricket Club, recreation ground, Golf Club which hosts a variety of events, Village Hall, the popular White Horse public house and many rural walks on the doorstep. The market town of Romsey provides excellent everyday amenities and leisure facilities. There is a bus which runs to Winchester and Romsey and a school bus to Kings School, King Edwards School, Peter Symonds College and Barton Peveril College.

Outside, you cannot fail to be impressed by the attractive setting of this property, which has matured beautifully in the nine years since it was built. The driveway offers plenty of parking and access to the double garage. The garage has a locked storage area ideal for garden machinery it also benefits from a room on the first floor, currently set up as a gym. The front garden is mainly laid to lawn bordered by shrubs. The superb rear gardens are mainly laid to lawn with shrubs, and specimen trees providing an array of fauna throughout the year, a patio to the rear, spanning the width of the property provides ideal areas for outside entertaining. The rear garden offers uninterrupted views over surrounding countryside, creating a calm and restful environment.