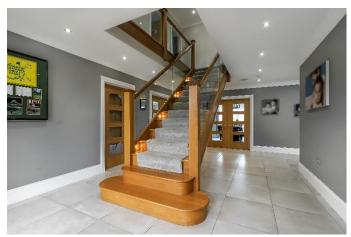

Built in traditional brick by renowned local developers English Developments this contemporary five/six-bedroom home is truly stunning. Quality, style and light are the watchwords for this wonderful home. The striking exterior leads to the equally impressive interior, which starts in the large entrance hall with central staircase, which gives just a taste of what is to come with this beautiful home. The ground floor accommodation is extensive, with large stylish living room with feature fireplace and doors onto the rear garden. A separate study/office overlooks the front elevation, a separate dining room with square bay offers views over the rear garden. The impressive kitchen/breakfast room which spans the property front to back, is the perfect family/entertaining space. The bespoke kitchen benefits from integrated appliances and a large central island. The kitchen is supplemented by a useful utility room which provides access to the rear garden, a cloakroom completes downstairs. To the first floor is the master suite with walk-in wardrobe and large en-suite shower room. The remaining three bedrooms on this floor are generous in size, bedroom two benefits from an en-suite whilst bedrooms three and four have a Jack and Jill shower room also found on this floor is the luxury family bathroom. Both ground and first floor benefit from underfloor heating, heating to the second floor is supplied by radiators. On the second floor is bedroom five with en-suite and the potential for a sixth bedroom, currently set up as a cinema room. There is also CCTV, security lights and 1 year left of the NHBC.