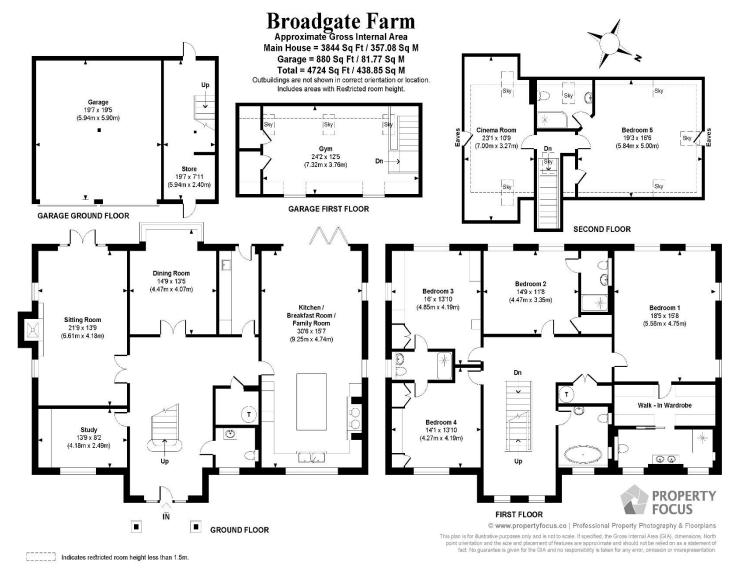

Built in traditional brick by renowned local developers English Developments this contemporary five/six-bedroom home is truly stunning. Quality, style and light are the watchwords for this wonderful home. The striking exterior leads to the equally impressive interior, which starts in the large entrance hall with central staircase, which gives just a taste of what is to come with this beautiful home. The ground floor accommodation is extensive, with large stylish living room with feature fireplace and doors onto the rear garden. A separate study/office overlooks the front elevation, a separate dining room with square bay offers views over the rear garden. The impressive kitchen/breakfast room which spans the property front to back, is the perfect family/entertaining space. The bespoke kitchen benefits from integrated appliances and a large central island. The kitchen is supplemented by a useful utility room which provides access to the rear garden, a cloakroom completes downstairs. To the first floor is the master suite with walk-in wardrobe and large en-suite shower room. The remaining three bedrooms on this floor are generous in size, bedroom two benefits from an en-suite whilst bedrooms three and four have a Jack and Jill shower room also found on this floor is the luxury family bathroom. Both ground and first floor benefit from underfloor heating, heating to the second floor is supplied by radiators. On the second floor is bedroom five with en-suite and the potential for a sixth bedroom, currently set up as a cinema room. There is also CCTV, security lights and 1 year left of the NHBC.

Outside, you cannot fail to be impressed by the attractive setting of this property, which has matured beautifully in the nine years since it was built. The driveway offers plenty of parking and access to the double garage. The garage has a locked storage area ideal for garden machinery it also benefits from a room on the first floor, currently set up as a gym. The front garden is mainly laid to lawn bordered by shrubs. The superb rear gardens are mainly laid to lawn with shrubs, and specimen trees providing an array of fauna throughout the year, a patio to the rear, spanning the width of the property provides ideal areas for outside entertaining. The rear garden offers uninterrupted views over surrounding countryside, creating a calm and restful environment.