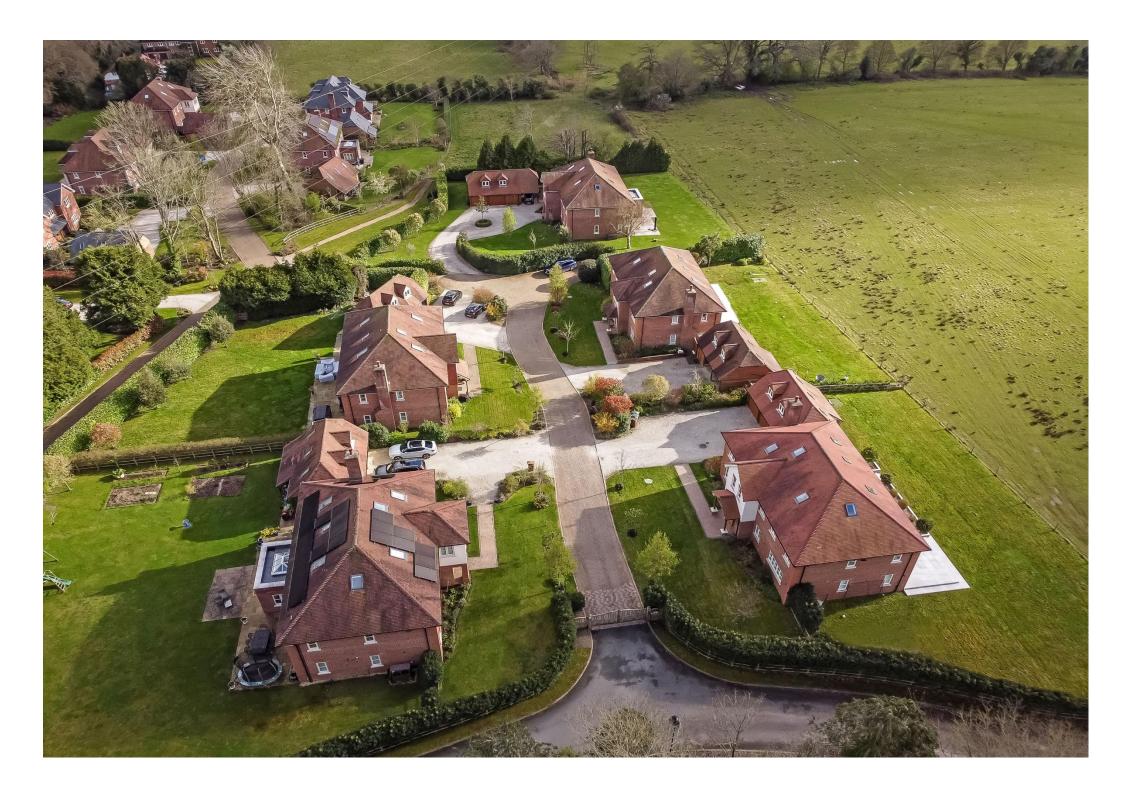

Outside, you cannot fail to be impressed by the attractive setting of this property, which has matured beautifully in the nine years since it was built. The driveway offers plenty of parking and access to the double garage. The garage has a locked storage area ideal for garden machinery it also benefits from a room on the first floor, currently set up as a gym. The front garden is mainly laid to lawn bordered by shrubs. The superb rear gardens are mainly laid to lawn with shrubs, and specimen trees providing an array of fauna throughout the year, a patio to the rear, spanning the width of the property provides ideal areas for outside entertaining. The rear garden offers uninterrupted views over surrounding countryside, creating a calm and restful environment.