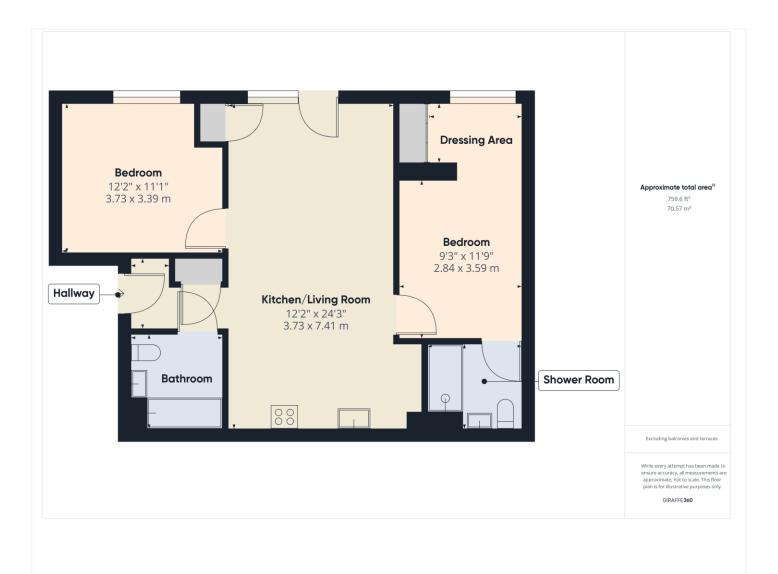

This floorplan is for illustration purposes only and is not to scale. The position and size of doors, windows, appliances and other features are approximate.

Reading | 0118 4022 300 | reading@winkworth.co.uk