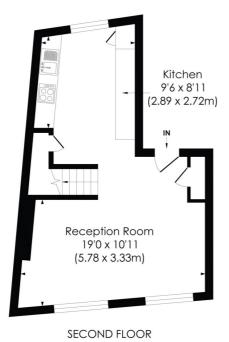

## LADBROKE GROVE, W10

Approx. Gross Internal Floor Area
797 Sq. ft/74.08 Sq. m

THIRD FLOOR

© Pixangle Property Marketing Ltd. info@pixangle.com Tel: 0208 870 2118

This floor plan has been prepared for the purpose of illustration only in accordance with the latest RICS code of measuring practice and is not to scale. All measurements and areas are approximate and whilst every effort has been made to ensure the accuracy of the plan contained here, no responsibility is taken for any error, omission or misstatement.

This floorplan is for illustration purposes only and is not to scale. The position and size of doors, windows, appliances and other features are approximate.

North Kensington | 020 7792 5000 | northkensington@winkworth.co.uk