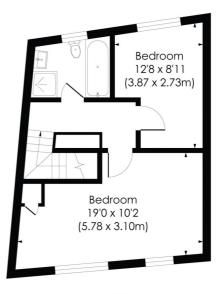

## LADBROKE GROVE, W10

Approx. Gross Internal Floor Area
797 Sq. ft/74.08 Sq. m

THIRD FLOOR

© Pixangle Property Marketing Ltd. info@pixangle.com Tel: 0208 870 2118

This floor plan has been prepared for the purpose of illustration only in accordance with the latest RICS code of measuring practice and is not to scale. All measurements and areas are approximate and whilst every effort has been made to ensure the accuracy of the plan contained here, no responsibility is taken for any error, omission or misstatement.

This floorplan is for illustration purposes only and is not to scale. The position and size of doors, windows, appliances and other features are approximate.

North Kensington | 020 7792 5000 | northkensington@winkworth.co.uk