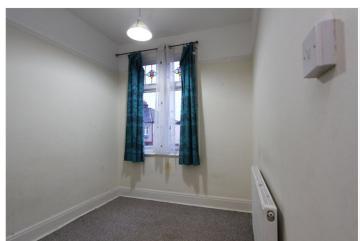

Bedroom Three: - 8'22 x 7'15. Window to front. Picture rail and radiator.

Bathroom: - 7'48 x 6'33 Obscure window to rear. White suite comprising of panelled bath, low level wc and wash hand basin. Part tiling to walls.