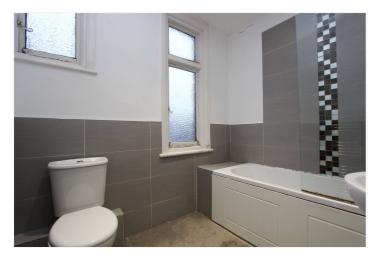

Bedroom Three: - 8'22 x 7'15. Window to front. Picture rail and radiator.

Bathroom: - 7'48 x 6'33 Obscure window to rear. White suite comprising of panelled bath, low level wc and wash hand basin. Part tiling to walls.