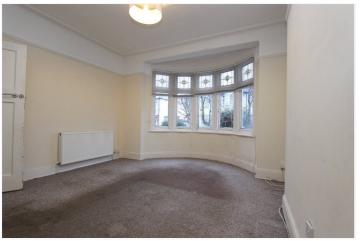

Stairs to first floor and under stairs cupboard.

Lounge: - 15'23 x 12'87. Bay window to front. Picture rail, coving and radiator.

Dining Room: - 12'71 x 10'77. Patio doors to rear. Picture rail, coving and radiator.