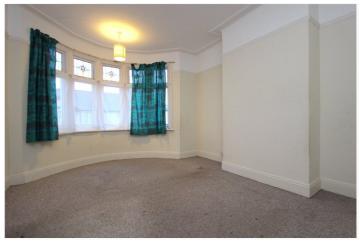

Stairs to first floor and under stairs cupboard.

Lounge: - 15'23 x 12'87. Bay window to front. Picture rail, coving and radiator.

Dining Room: - 12'71 x 10'77. Patio doors to rear. Picture rail, coving and radiator.