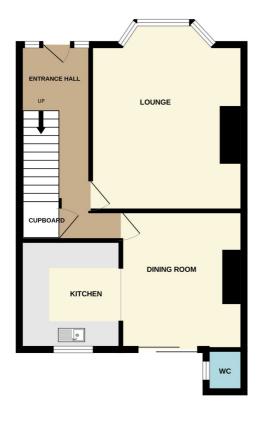

This property is an excellent choice for families seeking a

comfortable and well-connected home in Southend-on-Sea. Contact us for further details and to arrange a viewing.

Entrance door to entrance hall.

Stairs to first floor and under stairs cupboard.

Lounge: - 15'23 x 12'87. Bay window to front. Picture rail, coving and radiator.

Dining Room: - 12'71 x 10'77. Patio doors to rear. Picture rail, coving and radiator.

Cloakroom/wc: - Window to side. Low level wc and wash hand basin.

Kitchen: -9'25 x 7'51. Window to rear. Range of working surfaces to three walls with base units below. Matching eye level units, Stainless steel sink unit, Gas hob with oven below and extractor hood above

Rear Garden low maintenance paved and shrubs and parking to rear.

GROUND FLOOR 1ST FLOOR

Whilst every attempt has been made to ensure the accuracy of the floorplan contained here, measurement of doors, windows, comes and any other itens are approximate and no responsibility is taken for any error omission or mis-statement. This plan is for illustrative purposes only and should be used as such by any prospective purchaser. The services, systems and appliances shown have not been tested and no guarante as to their operability or efficiency can be given.