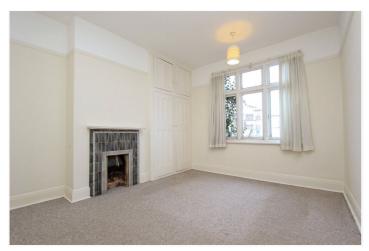

(not tested) Tiled splash backs. Space for kitchen appliances. Inset spot lights.

First Floor Landing.

Bedroom One: -14'95 x 11'52. Bay window to front. Picture rail and radiator.

Bedroom Two: - 12'87 x 9'85. Window to rear. Picture rail and radiator. Fireplace.