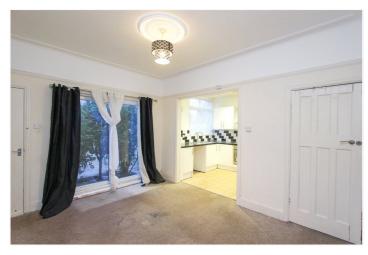

Stairs to first floor and under stairs cupboard.

Lounge: - 15'23 x 12'87. Bay window to front. Picture rail, coving and radiator.

Dining Room: - 12'71 x 10'77. Patio doors to rear. Picture rail, coving and radiator.

Cloakroom/wc: - Window to side. Low level wc and wash hand basin.

Kitchen: -9'25 x 7'51. Window to rear. Range of working surfaces to three walls with base units below. Matching eye level units, Stainless steel sink unit, Gas hob with oven below and extractor hood above