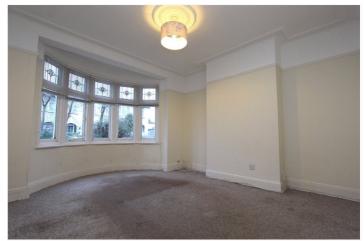

Stairs to first floor and under stairs cupboard.

Lounge: - 15'23 x 12'87. Bay window to front. Picture rail, coving and radiator.

Dining Room: - 12'71 x 10'77. Patio doors to rear. Picture rail, coving and radiator.