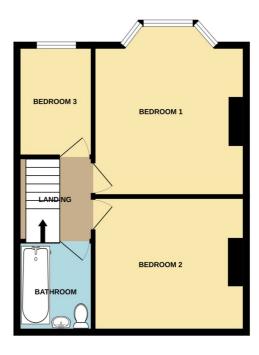

(not tested) Tiled splash backs. Space for kitchen appliances. Inset spot lights.

First Floor Landing.

Bedroom One: -14'95 x 11'52. Bay window to front. Picture rail and radiator.

Bedroom Two: - 12'87 x 9'85. Window to rear. Picture rail and radiator. Fireplace.

Bedroom Three: - 8'22 x 7'15. Window to front. Picture rail and radiator.

Bathroom: - 7'48 x 6'33 Obscure window to rear. White suite comprising of panelled bath, low level wc and wash hand basin. Part tiling to walls.