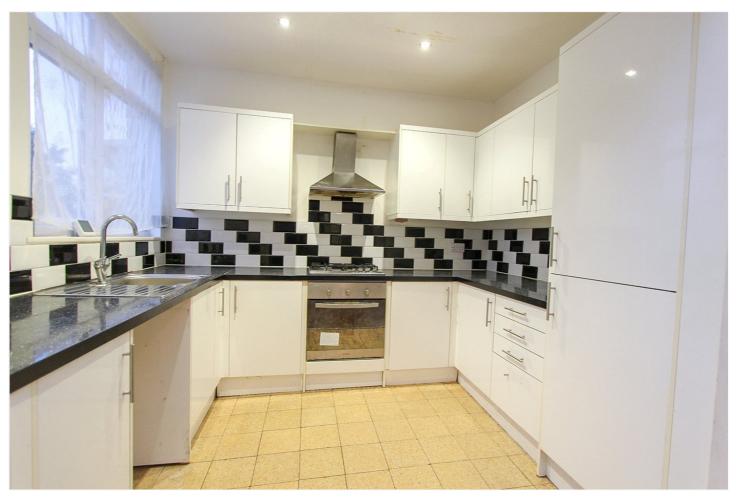

Cloakroom/wc: - Window to side. Low level wc and wash hand basin.

Kitchen: -9'25 x 7'51. Window to rear. Range of working surfaces to three walls with base units below. Matching eye level units, Stainless steel sink unit, Gas hob with oven below and extractor hood above

(not tested) Tiled splash backs. Space for kitchen appliances. Inset spot lights.

First Floor Landing.

Bedroom One: -14'95 x 11'52. Bay window to front. Picture rail and radiator.

Bedroom Two: - 12'87 x 9'85. Window to rear. Picture rail and radiator. Fireplace.