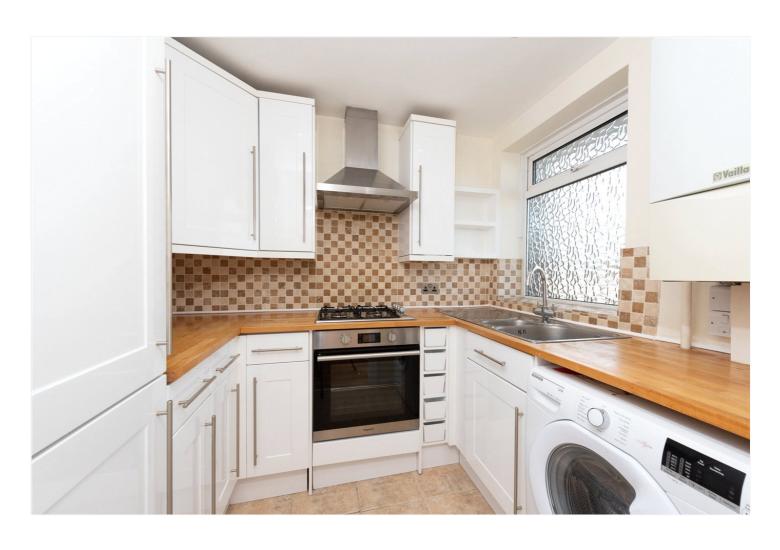

Benefitting from double glazing throughout the property comprises a newly refurbished kitchen, light and airy reception room with large windows, master bedroom with fitted wardrobes and modern bathroom with large shower.