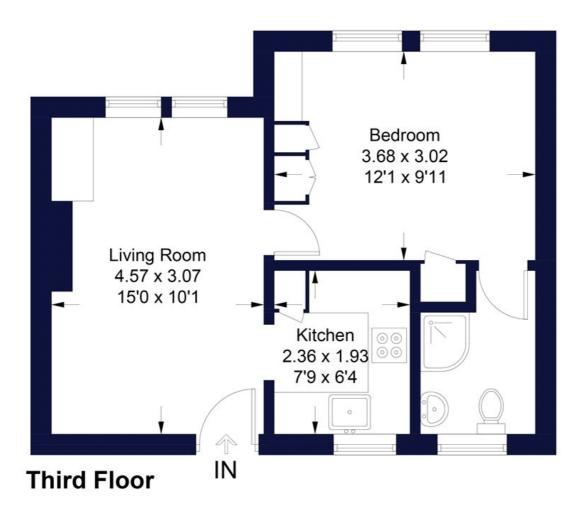

# **ACCOMMODATION**

Long Let, 1 Bedroom, 1 Reception Room, 1 Bathroom, Flat/Apartment, Upper Floor without Lift, Communal Gardens, Residents Parking, Purpose Built, Unfurnished, 380 Approx Sq Ft

## Coleman Court

Winkworth

Approximate Gross Internal Area = 35.3 sq m / 380 sq ft

Illustration for identification purposes only, measurements are approximate, not to scale. FloorplansUsketch.com © 2020 (ID684387)

This floorplan is for illustration purposes only and is not to scale. The position and size of doors, windows, appliances and other features are approximate.

Southfields | 020 8877 1000 | southfields@winkworth.co.uk 241 Wimbledon Park Road, Southfields, London, SW18 5RJ