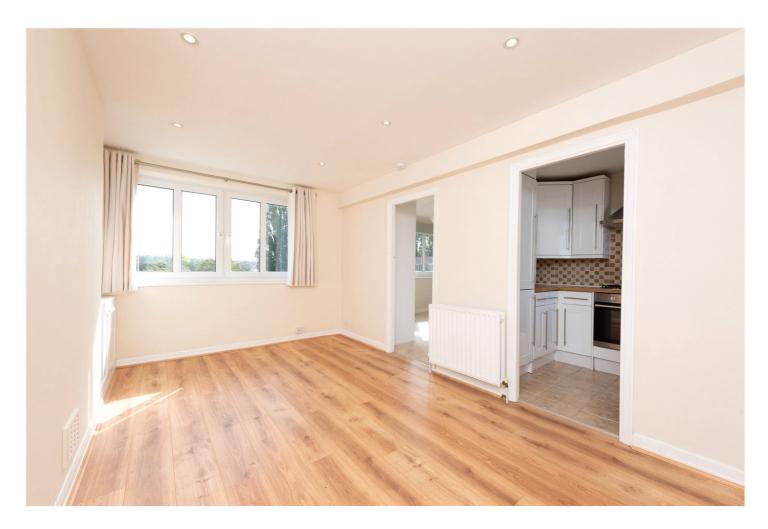

## **SUMMARY:**

This wonderfully bright and recently re-decorated one bedroom flat is situated on the top floor of the building with far reaching views of the communal gardens and King George's Park beyond.

Benefitting from double glazing throughout the property comprises a newly refurbished kitchen, light and airy reception room with large windows, master bedroom with fitted wardrobes and modern bathroom with large shower.