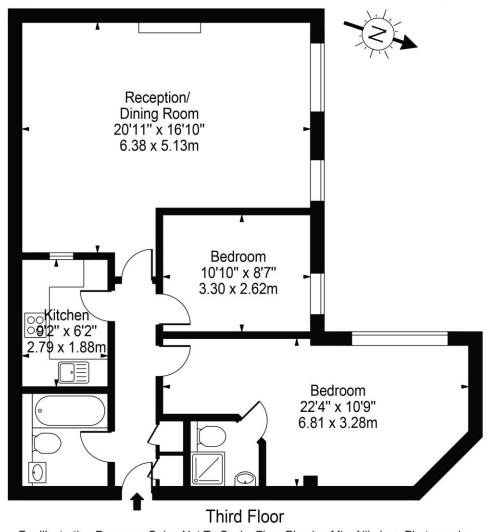

## Craig House, W13 Approx. Gross Internal Area 819 Sq Ft - 76.09 Sq M

For Illustration Purposes Only - Not To Scale Floor Plan by Mira Nikolova Photography

This floor plan should be used as a general outline for guidance only and does not constitute in whole or in part an offer or contract.

Any intending purchaser or lessee should satisfy themselves by inspection, searches, enquiries and full survey as to the correctness of each statement.

Any areas, measurements or distances quoted are approximate and should not be used to value a property or be the basis of any sale or let.

This floorplan is for illustration purposes only and is not to scale. The position and size of doors, windows, appliances and other features are approximate.

Ealing & Acton | 0208 896 0123 | ealing@winkworth.co.uk