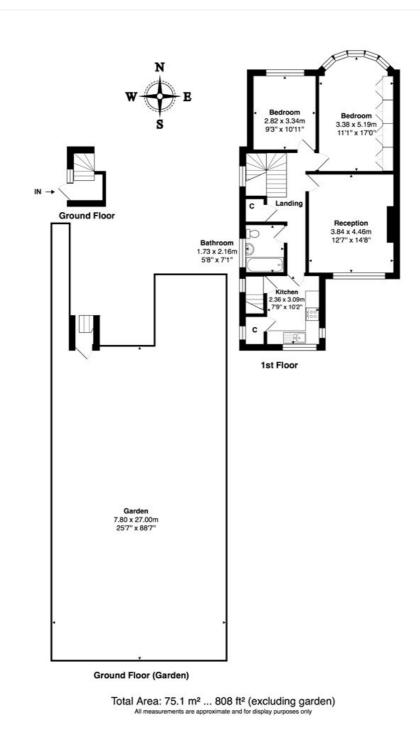

## **DESCRIPTION:**

New to the lettings market this first floor maisonette comprises of two spacious double bedrooms, a large reception that leads on to a shared garden, separate modern kitchen and fully fitted bathroom.

## AT A GLANCE

This floorplan is for illustration purposes only and is not to scale. The position and size of doors, windows, appliances and other features are approximate.

Kensal & Queens Park | 0208 960 4947 | kensalrise@winkworth.co.uk