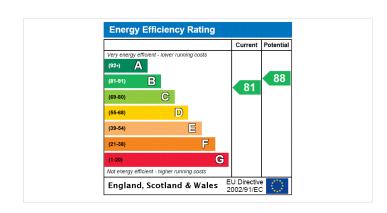

Total area: approx. 175.1 sq. metres (1884.4 sq. feet)







## 40 High Street, Helpringham, Lincolnshire, NG34 ORA

## £350,000 Freehold

Nestled in the heart of the idyllic village of Helpringham, is this STUNNING and IMMACUTELY presented Three Double Bedroom Detached home. Built less than 5 years ago and boasting in excess of 1800 sq ft, the property is finished to a high specification throughout and has a fantastic open plan Kitchen/Living Room with bi-folding doors opening onto the walled garden. There is a large Entrance Hall providing access into the Kitchen as well as the spacious Lounge which has a bay fronted window facing south, making this an extremely light and airy room. To the first floor, there is Three well-proportioned Bedrooms, with the Master Bedroom having a ful