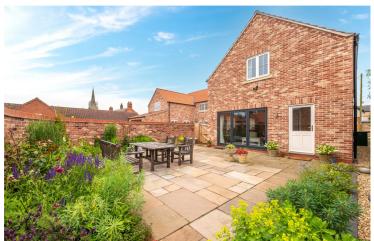

## £350,000 Freehold

Nestled in the heart of the idyllic village of Helpringham, is this STUNNING and IMMACUTELY presented Three Double Bedroom Detached home. Built less than 5 years ago and boasting in excess of 1800 sq ft, the property is finished to a high specification throughout and has a fantastic open plan Kitchen/Living Room with bi-folding doors opening onto the walled garden. There is a large Entrance Hall providing access into the Kitchen as well as the spacious Lounge which has a bay fronted window facing south, making this an extremely light and airy room. To the first floor, there is Three well-proportioned Bedrooms, with the Master Bedroom having a fully tiled En-Suite and built in wardrobes. Outside the property, the walled garden is principally laid to low maintenance paving with edged borders well stocked with established plants and shrubs. There is two separate side gates with one of them providing access to the block paved driveway and Detached Garage.