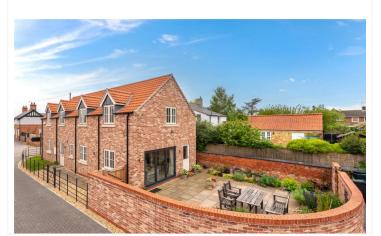

## £350,000 Freehold

Nestled in the heart of the idyllic village of Helpringham, is this STUNNING and IMMACUTELY presented Three Double Bedroom Detached home. Built less than 5 years ago and boasting in excess of 1800 sq ft, the property is finished to a high specification throughout and has a fantastic open plan Kitchen/Living Room with bi-folding doors opening onto the walled garden. There is a large Entrance Hall providing access into the Kitchen as well as the spacious Lounge which has a bay fronted window facing south, making this an extremely light and airy room. To the first floor, there is Three well-proportioned Bedrooms, with the Master Bedroom having a fully tiled En-Suite and built in wardrobes. Outside the property, the walled garden is principally laid to low maintenance paving with edged borders well stocked with established plants and shrubs. There is two separate side gates with one of them providing access to the block paved driveway and Detached Garage.