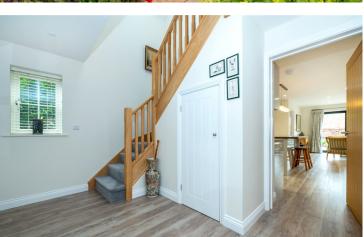

## **ACCOMMODATION**

**Entrance Hall** 

**Lounge** - 19'2" (5.84) x 14'6" (4.42) (Max Measurements)

**Downstairs Cloakroom** - 7'2" x 4'5" (2.18m x 1.35m)

Open Plan Kitchen/Dining/Living Area - 24'7" (7.5) x 19'2" (5.84) (Max Measurements)