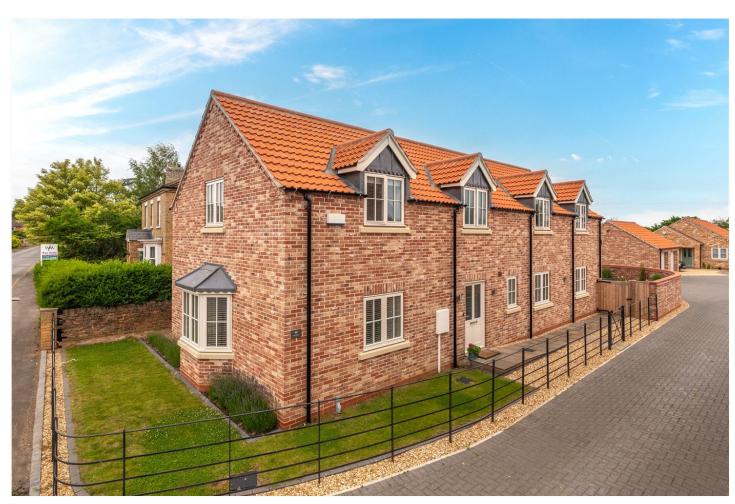

## 40 High Street, Helpringham, Lincolnshire, NG34 ORA

## £350,000 Freehold

Nestled in the heart of the idyllic village of Helpringham, is this STUNNING and IMMACUTELY presented Three Double Bedroom Detached home. Built less than 5 years ago and boasting in excess of 1800 sq ft, the property is finished to a high specification throughout and has a fantastic open plan Kitchen/Living Room with bi-folding doors opening onto the walled garden. There is a large Entrance Hall providing access into the Kitchen as well as the spacious Lounge which has a bay fronted window facing south, making this an extremely light and airy room. To the first floor, there is Three well-proportioned Bedrooms, with the Master Bedroom having a fully tiled En-Suite and built in wardrobes. Outside the property, the walled garden is principally laid to low maintenance paving with edged borders well stocked with established plants and shrubs. There is two separate side gates with one of them providing access to the block paved driveway and Detached Garage.