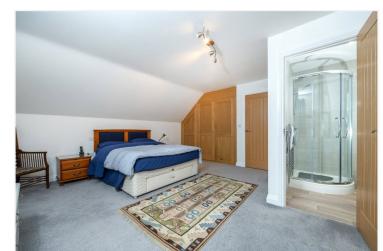

**Utility Room** - 9' x 5'6" (2.74m x 1.68m)

**Bedroom One** - 19'2" x 16'9" (5.84m x 5.1m)

**En-Suite Shower Room** - 7' x 5' (2.13m x 1.52m)

**Bedroom Two** - 19'2" x 11'3" (5.84m x 3.43m)

**Bedroom Three** - 11'6" x 10'6" (3.5m x 3.2m)