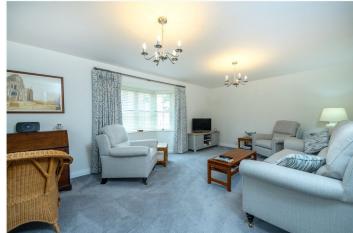

## **ACCOMMODATION**

**Entrance Hall** 

**Lounge** - 19'2" (5.84) x 14'6" (4.42) (Max Measurements)

**Downstairs Cloakroom** - 7'2" x 4'5" (2.18m x 1.35m)

Open Plan Kitchen/Dining/Living Area - 24'7" (7.5) x 19'2" (5.84) (Max Measurements)