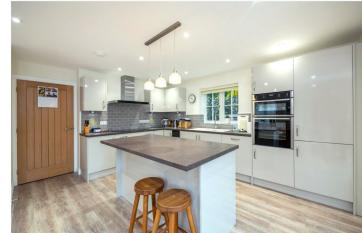

## £350,000 Freehold

Nestled in the heart of the idyllic village of Helpringham, is this STUNNING and IMMACUTELY presented Three Double Bedroom Detached home. Built less than 5 years ago and boasting in excess of 1800 sq ft, the property is finished to a high specification throughout and has a fantastic open plan Kitchen/Living Room with bi-folding doors opening onto the walled garden. There is a large Entrance Hall providing access into the Kitchen as well as the spacious Lounge which has a bay fronted window facing south, making this an extremely light and airy room. To the first floor, there is Three well-proportioned Bedrooms, with the Master Bedroom having a fully tiled En-Suite and built in wardrobes. Outside the property, the walled garden is principally laid to low maintenance paving with edged borders well stocked with established plants and shrubs. There is two separate side gates with one of them providing access to the block paved driveway and Detached Garage.

## **ACCOMMODATION**

**Entrance Hall** 

**Lounge** - 19'2" (5.84) x 14'6" (4.42) (Max Measurements)

**Downstairs Cloakroom** - 7'2" x 4'5" (2.18m x 1.35m)

Open Plan Kitchen/Dining/Living Area - 24'7" (7.5) x 19'2" (5.84) (Max Measurements)