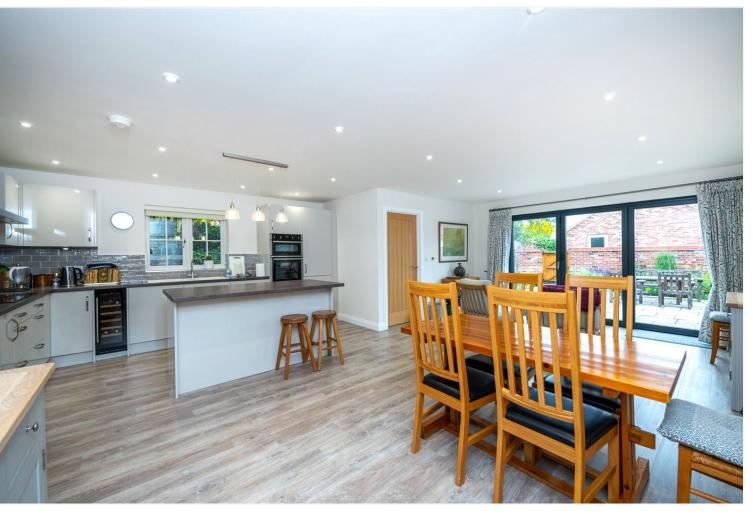

## £350,000 Freehold

Nestled in the heart of the idyllic village of Helpringham, is this STUNNING and IMMACUTELY presented Three Double Bedroom Detached home. Built less than 5 years ago and boasting in excess of 1800 sq ft, the property is finished to a high specification throughout and has a fantastic open plan Kitchen/Living Room with bi-folding doors opening onto the walled garden. There is a large Entrance Hall providing access into the Kitchen as well as the spacious Lounge which has a bay fronted window facing south, making this an extremely light and airy room. To the first floor, there is Three well-proportioned Bedrooms, with the Master Bedroom having a fully tiled En-Suite and built in wardrobes. Outside the property, the walled garden is principally laid to low maintenance paving with edged borders well stocked with established plants and shrubs. There is two separate side gates with one of them providing access to the block paved driveway and Detached Garage.

## **ACCOMMODATION**

**Entrance Hall** 

**Lounge** - 19'2" (5.84) x 14'6" (4.42) (Max Measurements)

**Downstairs Cloakroom** - 7'2" x 4'5" (2.18m x 1.35m)

Open Plan Kitchen/Dining/Living Area - 24'7" (7.5) x 19'2" (5.84) (Max Measurements)