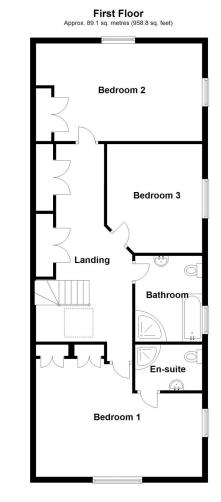

**Utility Room** - 9' x 5'6" (2.74m x 1.68m)

**Bedroom One** - 19'2" x 16'9" (5.84m x 5.1m)

**En-Suite Shower Room** - 7' x 5' (2.13m x 1.52m)

**Bedroom Two** - 19'2" x 11'3" (5.84m x 3.43m)

**Bedroom Three** - 11'6" x 10'6" (3.5m x 3.2m)

Family Bathroom - 9'11" x 7'9" (3.02m x 2.36m)

**Detached Garage** - 18' x 10' (5.49m x 3.05m)