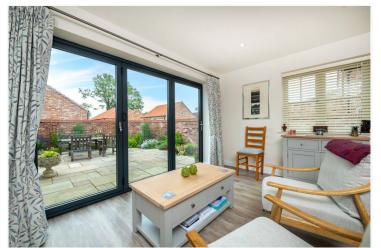

## £350,000 Freehold

Nestled in the heart of the idyllic village of Helpringham, is this STUNNING and IMMACUTELY presented Three Double Bedroom Detached home. Built less than 5 years ago and boasting in excess of 1800 sq ft, the property is finished to a high specification throughout and has a fantastic open plan Kitchen/Living Room with bi-folding doors opening onto the walled garden. There is a large Entrance Hall providing access into the Kitchen as well as the spacious Lounge which has a bay fronted window facing south, making this an extremely light and airy room. To the first floor, there is Three well-proportioned Bedrooms, with the Master Bedroom having a fully tiled En-Suite and built in wardrobes. Outside the property, the walled garden is principally laid to low maintenance paving with edged borders well stocked with established plants and shrubs. There is two separate side gates with one of them providing access to the block paved driveway and Detached Garage.

## **ACCOMMODATION**

**Entrance Hall** 

**Lounge** - 19'2" (5.84) x 14'6" (4.42) (Max Measurements)

**Downstairs Cloakroom** - 7'2" x 4'5" (2.18m x 1.35m)

Open Plan Kitchen/Dining/Living Area - 24'7" (7.5) x 19'2" (5.84) (Max Measurements)