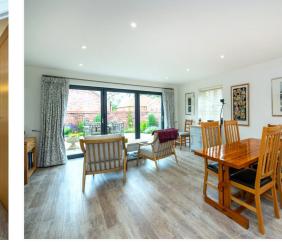

## **ACCOMMODATION**

**Entrance Hall** 

**Lounge** - 19'2" (5.84) x 14'6" (4.42) (Max Measurements)

**Downstairs Cloakroom** - 7'2" x 4'5" (2.18m x 1.35m)

Open Plan Kitchen/Dining/Living Area - 24'7" (7.5) x 19'2" (5.84) (Max Measurements)