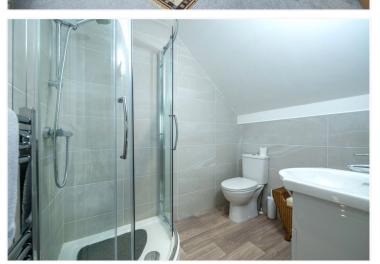

**Utility Room** - 9' x 5'6" (2.74m x 1.68m)

**Bedroom One** - 19'2" x 16'9" (5.84m x 5.1m)

**En-Suite Shower Room** - 7' x 5' (2.13m x 1.52m)

**Bedroom Two** - 19'2" x 11'3" (5.84m x 3.43m)

**Bedroom Three** - 11'6" x 10'6" (3.5m x 3.2m)

Family Bathroom - 9'11" x 7'9" (3.02m x 2.36m)

**Detached Garage** - 18' x 10' (5.49m x 3.05m)