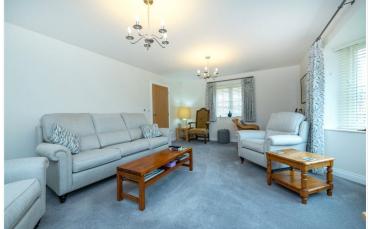

## **ACCOMMODATION**

**Entrance Hall** 

**Lounge** - 19'2" (5.84) x 14'6" (4.42) (Max Measurements)

**Downstairs Cloakroom** - 7'2" x 4'5" (2.18m x 1.35m)

Open Plan Kitchen/Dining/Living Area - 24'7" (7.5) x 19'2" (5.84) (Max Measurements)