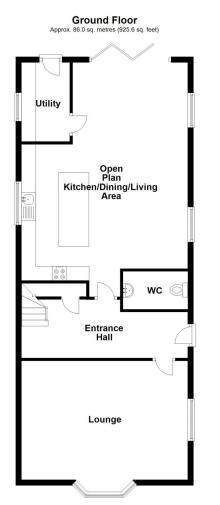

## **ACCOMMODATION**

**Entrance Hall** 

**Lounge** - 19'2" (5.84) x 14'6" (4.42) (Max Measurements)

**Downstairs Cloakroom** - 7'2" x 4'5" (2.18m x 1.35m)

Open Plan Kitchen/Dining/Living Area - 24'7" (7.5) x 19'2" (5.84) (Max Measurements)

**Utility Room** - 9' x 5'6" (2.74m x 1.68m)

**Bedroom One** - 19'2" x 16'9" (5.84m x 5.1m)

**En-Suite Shower Room** - 7' x 5' (2.13m x 1.52m)

**Bedroom Two** - 19'2" x 11'3" (5.84m x 3.43m)

**Bedroom Three** - 11'6" x 10'6" (3.5m x 3.2m)