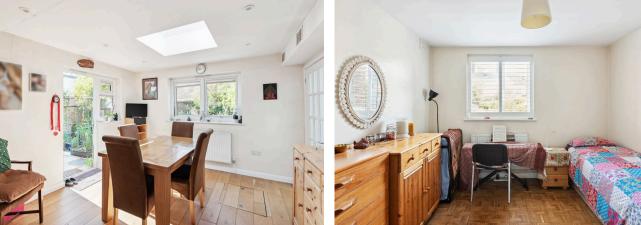

The property's layout offers a generously proportioned entrance lobby replete with ample storage cupboards, alongside two double bedrooms, both equipped with builtin cupboards. A shower room equipped with a wash hand basin and WC is adjacent to the principal bedroom.

At the heart of the living space lies the spacious 22ft. reception room, providing access to an area that was once the garage, now seamlessly extended to encompass a utility room and an additional shower room with a wash hand basin and WC. Off the reception area, is the inviting conservatory, distinguished by French doors that open onto a south-west facing private garden - an idyllic setting for summertime gatherings. The semi open-plan kitchen/dining area, positioned to the rear, features a skylight that bathes the dining space in natural light. Noteworthy features of this well-maintained property include the original parquet flooring & wood floors and the convenience of off-street parking.