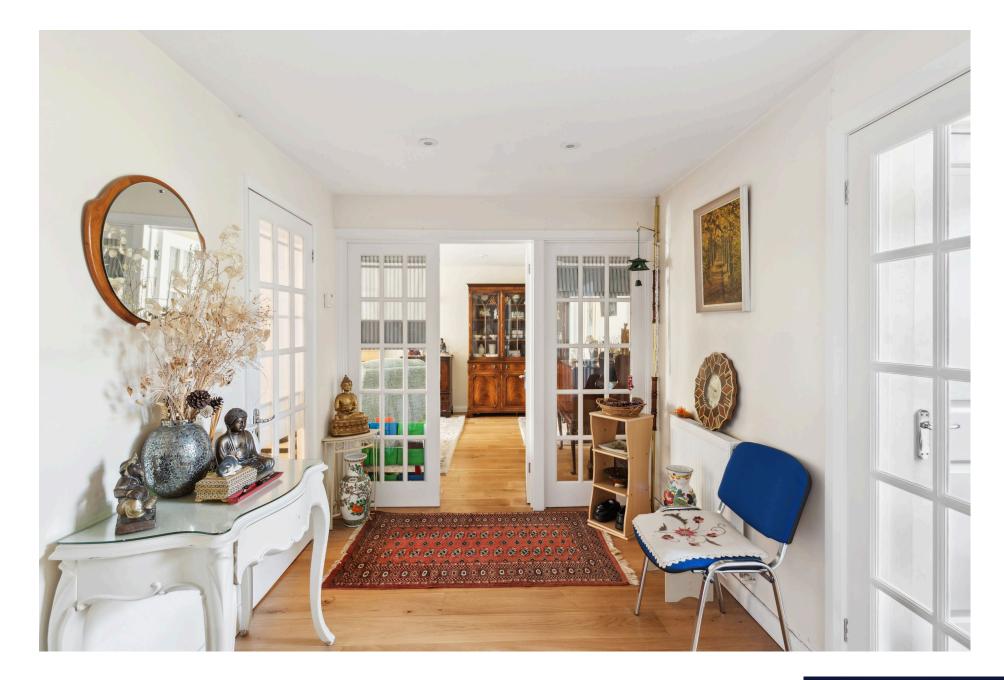

The property's layout offers a generously proportioned entrance lobby replete with ample storage cupboards, alongside two double bedrooms, both equipped with builtin cupboards. A shower room equipped with a wash hand basin and WC is adjacent to the principal bedroom.

At the heart of the living space lies the spacious 22ft. reception room, providing access to an area that was once the garage, now seamlessly extended to encompass a utility room and an additional shower room with a wash hand basin and WC. Off the reception area, is the inviting conservatory, distinguished by French doors that open onto a south-west facing private garden - an idyllic setting for summertime gatherings. The semi open-plan kitchen/dining area, positioned to the rear, features a skylight that bathes the dining space in natural light. Noteworthy features of this well-maintained property include the original parquet flooring & wood floors and the convenience of off-street parking.