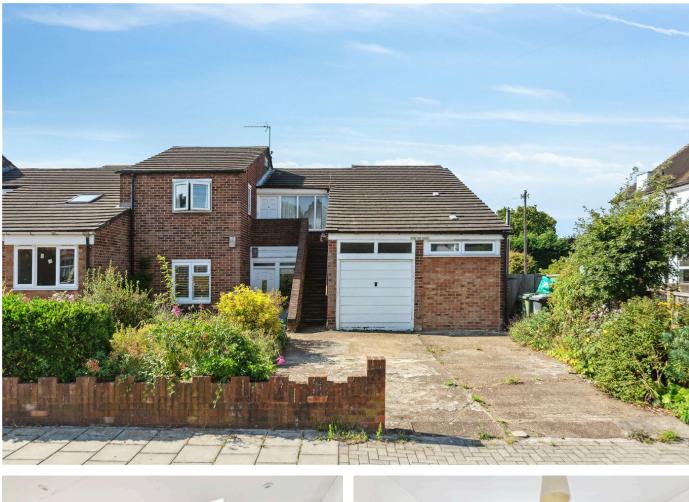

## **BROADLANDS AVENUE, SW16**

Exclusively available through Winkworth, we are delighted to present for sale this substantial ground floor maisonette (1,260 sq. ft.) located moments away from Streatham Hill station.

Tarlton Court finds itself in close proximity to a wealth of lively local establishments - from charming independent cafes to vibrant shops, restaurants, gyms, and a cinema. Nature enthusiasts will delight in the presence of Tooting Bec Common and Streatham Common in the vicinity. The property is also ideally located for easy access to Streatham Hill station (London Victoria in 17 minutes) and also within easy reach of Balham, Clapham & Brixton by bus.