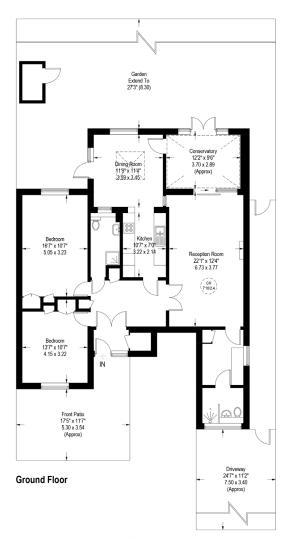

The property's layout offers a generously proportioned entrance lobby replete with ample storage cupboards, alongside two double bedrooms, both equipped with builtin cupboards. A shower room equipped with a wash hand basin and WC is adjacent to the principal bedroom.

At the heart of the living space lies the spacious 22ft. reception room, providing access to an area that was once the garage, now seamlessly extended to encompass a utility room and an additional shower room with a wash hand basin and WC. Off the reception area, is the inviting conservatory, distinguished by French doors that open onto a south-west facing private garden - an idyllic setting for summertime gatherings. The semi open-plan kitchen/dining area, positioned to the rear, features a skylight that bathes the dining space in natural light. Noteworthy features of this well-maintained property include the original parquet flooring & wood floors and the convenience of off-street parking.

#### Broadlands Avenue, London, SW16

Approximate Gross Internal Area = 1260 sq ft / 117.1 sq m

Illustration for identification purposes only, measurements are approximate, not to scale. (ID999087)

Streatham | 020 8769 6699 | streatham@winkworth.co.uk