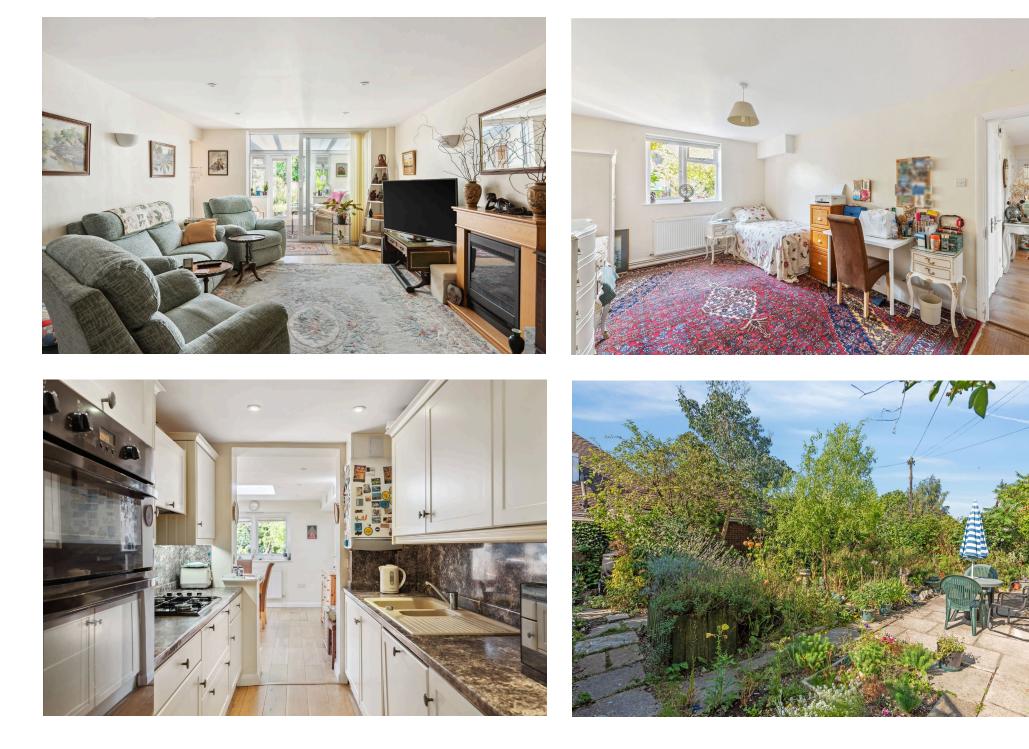

The property's layout offers a generously proportioned entrance lobby replete with ample storage cupboards, alongside two double bedrooms, both equipped with builtin cupboards. A shower room equipped with a wash hand basin and WC is adjacent to the principal bedroom.

At the heart of the living space lies the spacious 22ft. reception room, providing access to an area that was once the garage, now seamlessly extended to encompass a utility room and an additional shower room with a wash hand basin and WC. Off the reception area, is the inviting conservatory, distinguished by French doors that open onto a south-west facing private garden - an idyllic setting for summertime gatherings. The semi open-plan kitchen/dining area, positioned to the rear, features a skylight that bathes the dining space in natural light. Noteworthy features of this well-maintained property include the original parquet flooring & wood floors and the convenience of off-street parking.