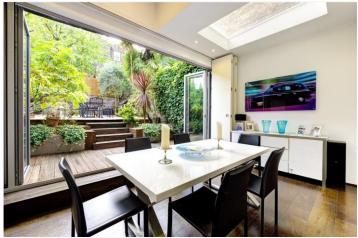

## **DESCRIPTION:**

This stylish, contemporary house is on the south side of the street providing a lovely 30 foot south facing garden on to which the large open kitchen living space opens through full width concertinaing glass doors - perfect for indoor outdoor entertaining. On the ground floor is a further reception room, the first a principal bedroom with dressing room and bathroom and above on the second two further bedrooms and a further bathroom. There are additionally a terrace opening off the half landing and a full roof terrace above the house. The house has been wonderfully maintained and is presented in meticulous style and condition.