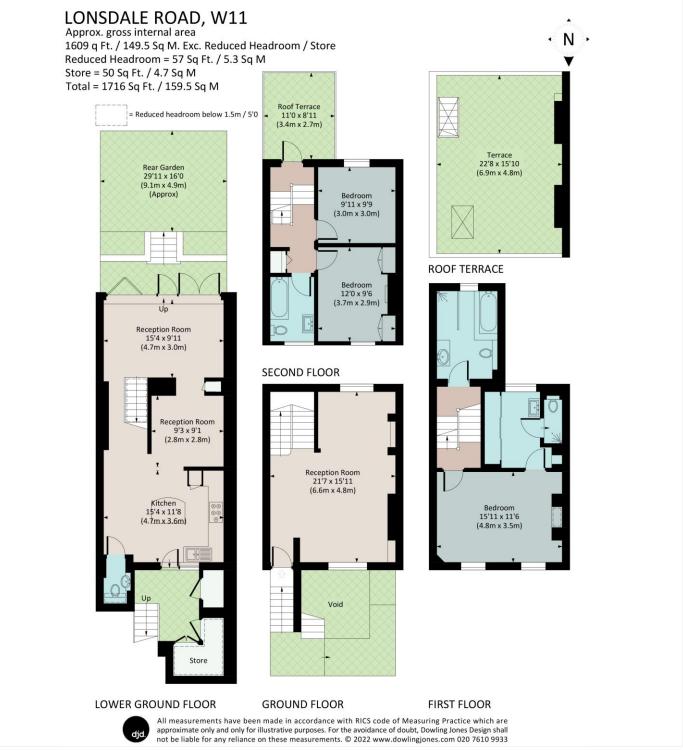

LONSDALE ROAD, W11 £3,750,000 FREEHOLD

A CONTEMPORARY, FOUR STOREY HOUSE ON THE SOUTH SIDE OF THIS POPULAR STREET IN THE HEART OF NOTTING HILL WITH LARGE SOUTHERLY GARDEN AND TWO SUNNY ROOF TERRACES.

3 Bedrooms, 1 Reception Room, 3 Bathrooms, House, Terraced, Garden, Roof Terrace, Balcony, 1609 Approx Sq Ft

## **DESCRIPTION:**

This stylish, contemporary house is on the south side of the street providing a lovely 30 foot south facing garden on to which the large open kitchen living space opens through full width concertinaing glass doors - perfect for indoor outdoor entertaining. On the ground floor is a further reception room, the first a principal bedroom with dressing room and bathroom and above on the second two further bedrooms and a further bathroom. There are additionally a terrace opening off the half landing and a full roof terrace above the house. The house has been wonderfully maintained and is presented in meticulous style and condition.

## LOCAL AUTHORITY AND COUNCIL TAX BAND:

Royal Borough of Kensington and Chelsea (Band G)

This floorplan is for illustration purposes only and is not to scale. The position and size of doors, windows, appliances and other features are approximate.