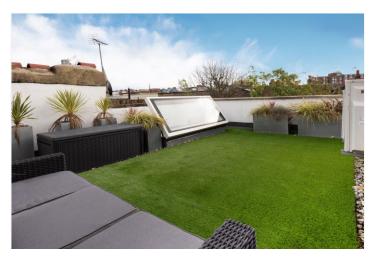

## **DESCRIPTION:**

This stylish, contemporary house is on the south side of the street providing a lovely 30 foot south facing garden on to which the large open kitchen living space opens through full width concertinaing glass doors - perfect for indoor outdoor entertaining. On the ground floor is a further reception room, the first a principal bedroom with dressing room and bathroom and above on the second two further bedrooms and a further bathroom. There are additionally a terrace opening off the half landing and a full roof terrace above the house. The house has been wonderfully maintained and is presented in meticulous style and condition.