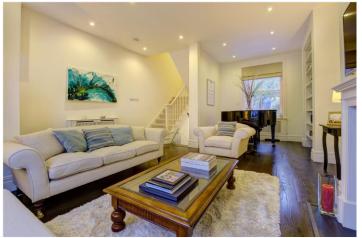

## **DESCRIPTION:**

This stylish, contemporary house is on the south side of the street providing a lovely 30 foot south facing garden on to which the large open kitchen living space opens through full width concertinaing glass doors - perfect for indoor outdoor entertaining. On the ground floor is a further reception room, the first a principal bedroom with dressing room and bathroom and above on the second two further bedrooms and a further bathroom. There are additionally a terrace opening off the half landing and a full roof terrace above the house. The house has been wonderfully maintained and is presented in meticulous style and condition.