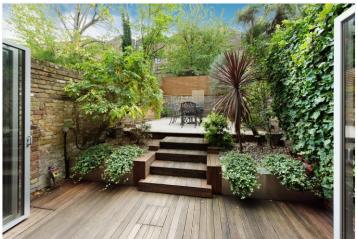

## **DESCRIPTION:**

This stylish, contemporary house is on the south side of the street providing a lovely 30 foot south facing garden on to which the large open kitchen living space opens through full width concertinaing glass doors - perfect for indoor outdoor entertaining. On the ground floor is a further reception room, the first a principal bedroom with dressing room and bathroom and above on the second two further bedrooms and a further bathroom. There are additionally a terrace opening off the half landing and a full roof terrace above the house. The house has been wonderfully maintained and is presented in meticulous style and condition.