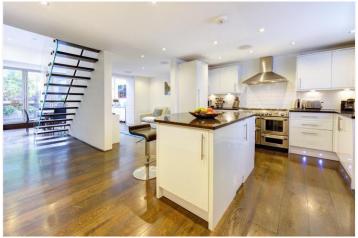

## **DESCRIPTION:**

This stylish, contemporary house is on the south side of the street providing a lovely 30 foot south facing garden on to which the large open kitchen living space opens through full width concertinaing glass doors - perfect for indoor outdoor entertaining. On the ground floor is a further reception room, the first a principal bedroom with dressing room and bathroom and above on the second two further bedrooms and a further bathroom. There are additionally a terrace opening off the half landing and a full roof terrace above the house. The house has been wonderfully maintained and is presented in meticulous style and condition.