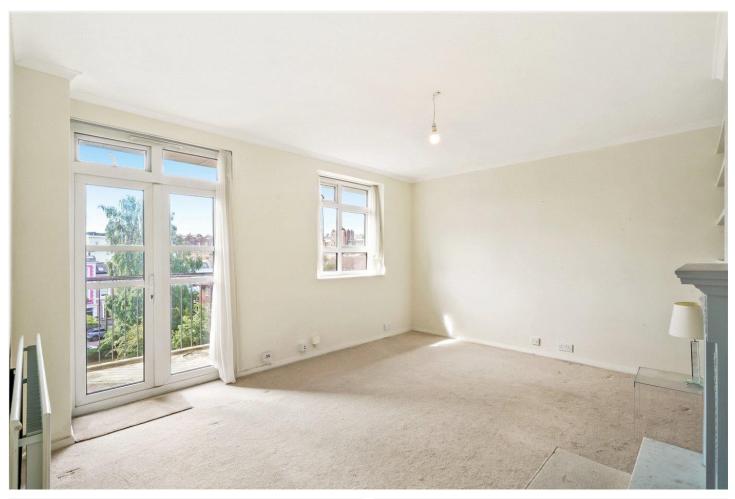

#### **DESCRIPTION:**

This bright and spacious apartment is extremely well configured, with a separate kitchen and south facing balcony off the reception room. The bedrooms are peacefully located to the rear of the building, either side of a separate w.c. and bathroom with separate walk-in shower. Situated on the top (5th) floor, with modern lift access, this apartment enjoys far reaching views from all windows.