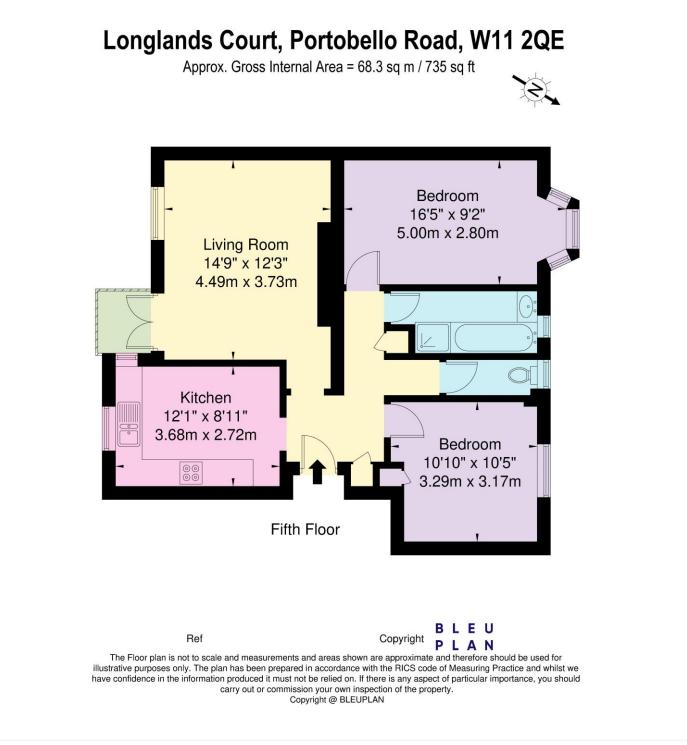

#### **DESCRIPTION:**

This bright and spacious apartment is extremely well configured, with a separate kitchen and south facing balcony off the reception room. The bedrooms are peacefully located to the rear of the building, either side of a separate w.c. and bathroom with separate walk-in shower. Situated on the top (5th) floor, with modern lift access, this apartment enjoys far reaching views from all windows.

## LOCAL AUTHORITY AND COUNCIL TAX BAND:

Royal Borough of Kensington and Chelsea (Band D)

This floorplan is for illustration purposes only and is not to scale. The position and size of doors, windows, appliances and other features are approximate.