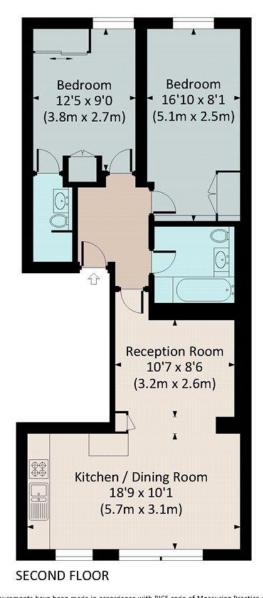

## WESTBOURNE GROVE, W2

Approximate Gross Internal Area 67.8 sq m / 730 sq ft

All measurements have been made in accordance with RICS code of Measuring Practice which are approximate only and only for illustrative purposes. For the avoidance of doubt, Dowling Jones Design shall not be liable for any reliance on these measurements. © 2018 www.dowlingjones.com 020 7610 9933

This floorplan is for illustration purposes only and is not to scale. The position and size of doors, windows, appliances and other features are approximate.

Notting Hill Sales | 0207 727 3227 | nottinghill@winkworth.co.uk