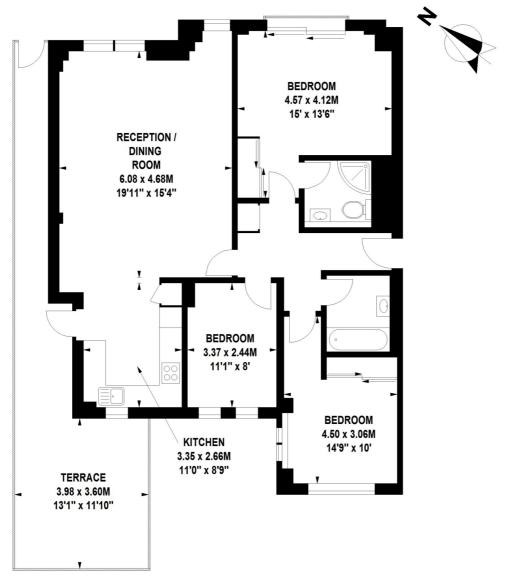

## **ACCOMMODATION**

Long Let, 3 Bedrooms, 1 Reception Room, 2 Bathrooms, Flat/Apartment, Ground Floor, Patio, Residents Parking, Off Street Parking, New, Town/City, Unfurnished, 980 Approx Sq Ft

## Keswick Road, SW15

Approximate Gross Internal Area 91 sq.m / 980 sq. ft

### **Ground Floor**

Floor Plan produced for WINKWORTH by Mays Floorplans © . Tel 020 3397 4594 Illustration for identification purposes only, not to scale All measurements are maximum, and include wardrobes and window bays where applicable

This floorplan is for illustration purposes only and is not to scale. The position and size of doors, windows, appliances and other features are approximate.

Deposit: £0.00 Council Tax Band:

Where no figures are shown, we have been unable to ascertain the information. All figures that are shown were correct at the time of printing.