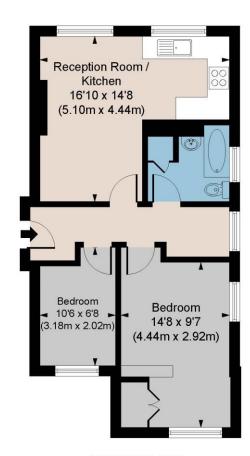

## **EARLS COURT ROAD, SW5**

APPROX. GROSS INTERNAL AREA \* 543 Ft <sup>2</sup> - 50.45 M<sup>2</sup>

Illustration For Identification Only, Not to Scale All Calculations include Any/All Areas Under 1.5m Head Height.

\* As Defined by RICS - Code of Measuring Practice

SECOND FLOOR

Floorplan is for illustrative purposes only and is not to scale.

Every attempt has been made to ensure the accuracy of the floorplan shown, however all measurements, fixtures, fittings and data shown are an approximate interpretation for illustrative purposes only.

Liability for errors, omissions or mis-statement through negligence or otherwise is hereby excluded.

South Kensington Sales | 020 7373 5052

southkensington@winkworth.co.uk

See things differently