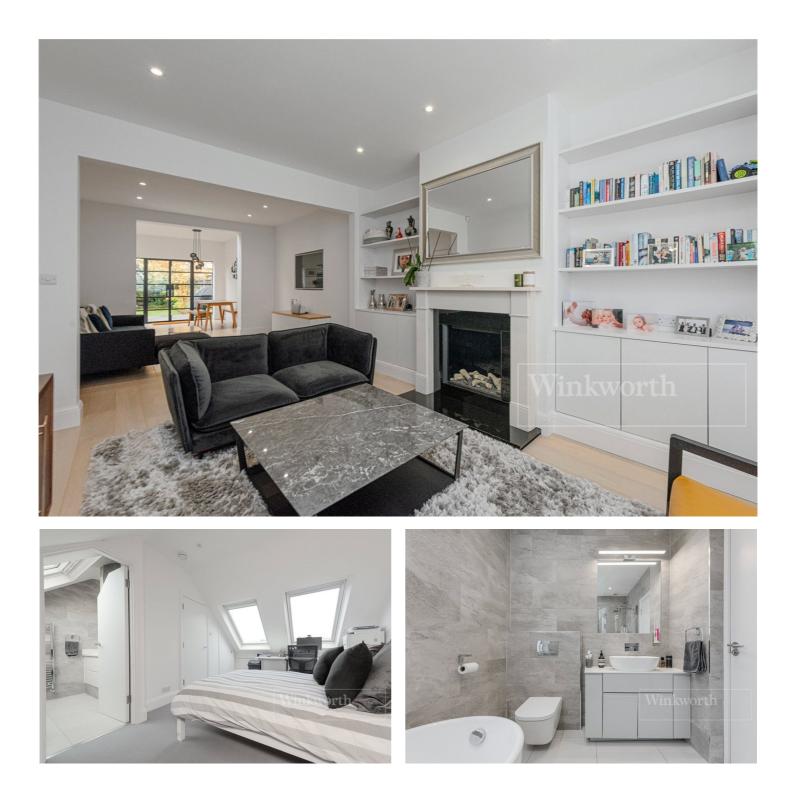

**DESCRIPTION:** This lovely family home is offered in excellent condition throughout having been lovingly renovated and maintained by the current owners. The property has been extended on the ground floor, creating an open space all the way through, with the addition of a guest WC and separate utility room. The kitchen is of a high specification, with central island seating. The kitchen overlooks and provides direct access on to a private 54ft garden. On the first floor, there is a spacious double bedroom, principle bedroom with walk in wardrobe and beautiful tiled four piece bathroom suite. Finally, the loft space has also been converted which is now an additional double bedroom with en-suite shower room. There is also additional storage in the eaves.