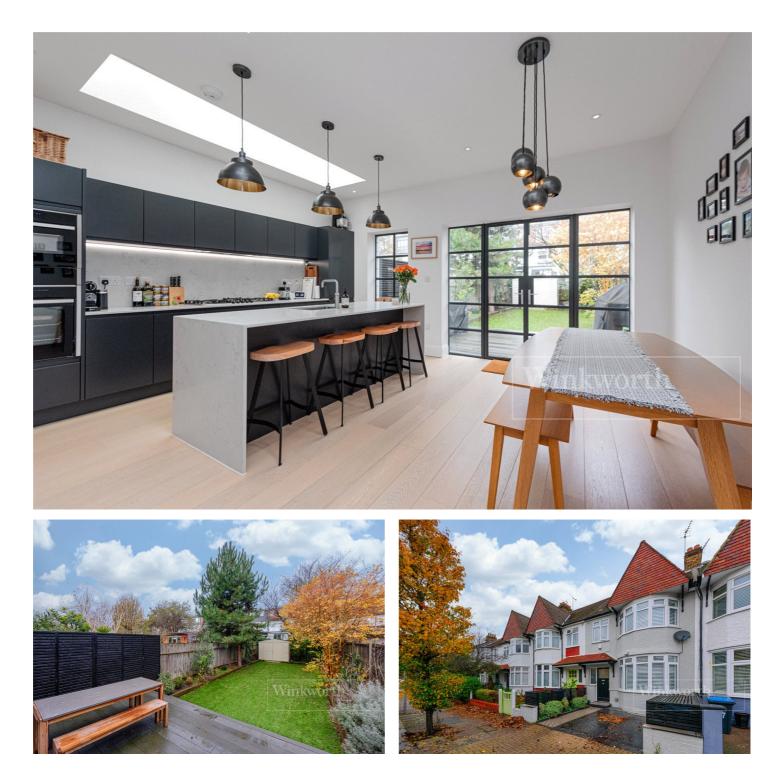

**DESCRIPTION:** This lovely family home is offered in excellent condition throughout having been lovingly renovated and maintained by the current owners. The property has been extended on the ground floor, creating an open space all the way through, with the addition of a guest WC and separate utility room. The kitchen is of a high specification, with central island seating. The kitchen overlooks and provides direct access on to a private 54ft garden. On the first floor, there is a spacious double bedroom, principle bedroom with walk in wardrobe and beautiful tiled four piece bathroom suite. Finally, the loft space has also been converted which is now an additional double bedroom with en-suite shower room. There is also additional storage in the eaves.