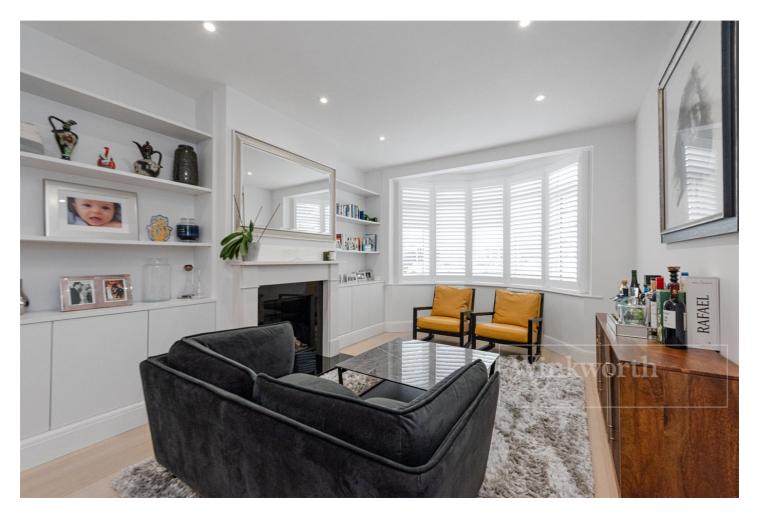

**DESCRIPTION:** This lovely family home is offered in excellent condition throughout having been lovingly renovated and maintained by the current owners. The property has been extended on the ground floor, creating an open space all the way through, with the addition of a guest WC and separate utility room. The kitchen is of a high specification, with central island seating. The kitchen overlooks and provides direct access on to a private 54ft garden. On the first floor, there is a spacious double bedroom, principle bedroom with walk in wardrobe and beautiful tiled four piece bathroom suite. Finally, the loft space has also been converted which is now an additional double bedroom with en-suite shower room. There is also additional storage in the eaves.