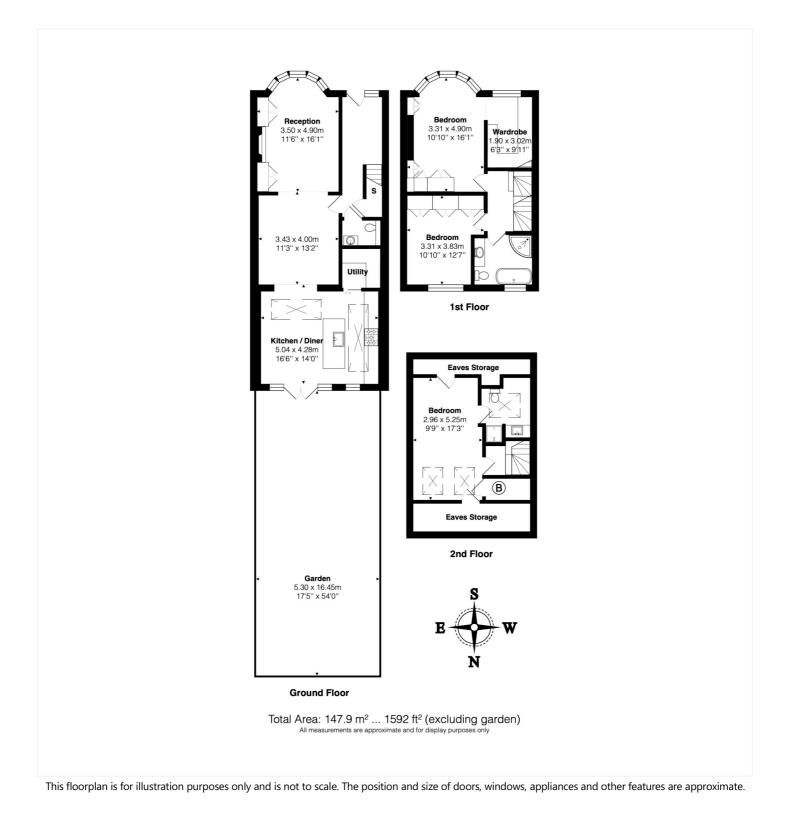

**DESCRIPTION:** This lovely family home is offered in excellent condition throughout having been lovingly renovated and maintained by the current owners. The property has been extended on the ground floor, creating an open space all the way through, with the addition of a guest WC and separate utility room. The kitchen is of a high specification, with central island seating. The kitchen overlooks and provides direct access on to a private 54ft garden. On the first floor, there is a spacious double bedroom, principle bedroom with walk in wardrobe and beautiful tiled four piece bathroom suite. Finally, the loft space has also been converted which is now an additional double bedroom with en-suite shower room. There is also additional storage in the eaves.