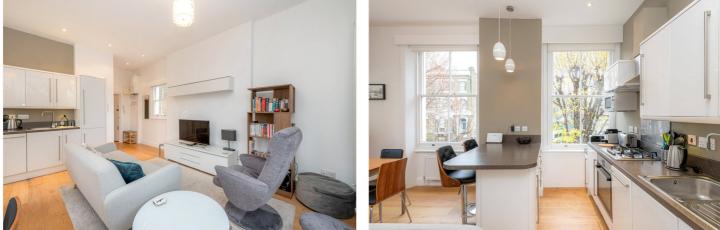

#### **DESCRIPTION:**

This stunning first floor property benefits from a unique triple aspect open-plan reception/kitchen with unparallelled light and far-reaching views along the surrounding streets. Further enhancements include wooden floors, modern kitchen and bathroom along with generous storage and wonderful high ceilings.

#### AT A GLANCE

- One Bedroom Flat
- Open-plan rection/kitchen
- Modern fixtures and fittings
- Large windows with triple aspect
- Leasehold 170 years remaining
- Service charges £2,683 pa
- Ground rent Peppercorn