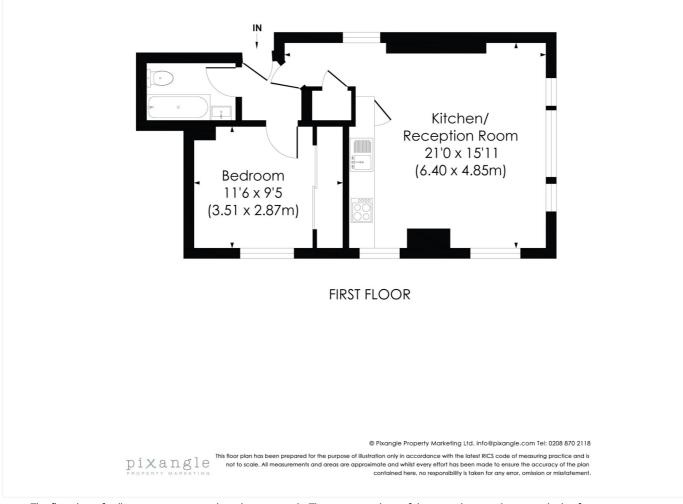

#### ST MARKS ROAD, W10

Approx. Gross Internal Floor Area 439 Sq. ft/40.82 Sq. m

This floorplan is for illustration purposes only and is not to scale. The position and size of doors, windows, appliances and other features are approximate.