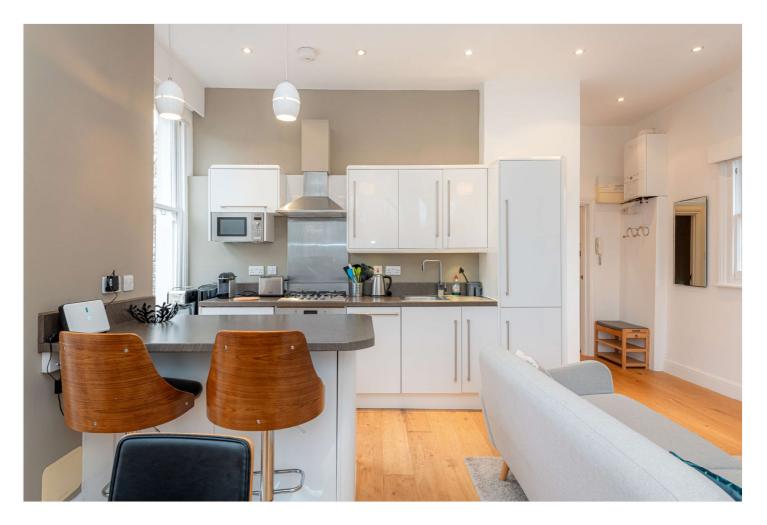

#### **DESCRIPTION:**

This stunning first floor property benefits from a unique triple aspect open-plan reception/kitchen with unparallelled light and far-reaching views along the surrounding streets. Further enhancements include wooden floors, modern kitchen and bathroom along with generous storage and wonderful high ceilings.

#### AT A GLANCE

- One Bedroom Flat
- Open-plan rection/kitchen
- Modern fixtures and fittings
- Large windows with triple aspect
- Leasehold 170 years remaining
- Service charges £2,683 pa
- Ground rent Peppercorn