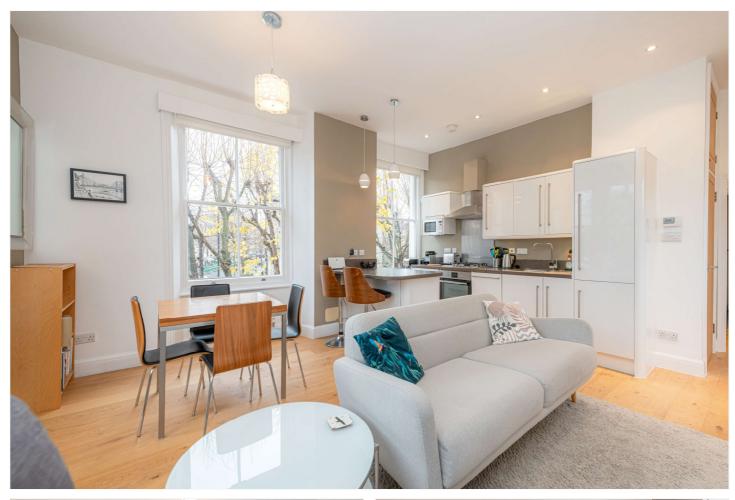

#### **DESCRIPTION:**

This stunning first floor property benefits from a unique triple aspect open-plan reception/kitchen with unparallelled light and far-reaching views along the surrounding streets. Further enhancements include wooden floors, modern kitchen and bathroom along with generous storage and wonderful high ceilings.

#### AT A GLANCE

- One Bedroom Flat
- Open-plan rection/kitchen
- Modern fixtures and fittings
- Large windows with triple aspect
- Leasehold 170 years remaining
- Service charges £2,683 pa
- Ground rent Peppercorn