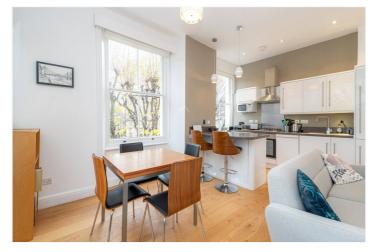

#### **DESCRIPTION:**

This stunning first floor property benefits from a unique triple aspect open-plan reception/kitchen with unparallelled light and far-reaching views along the surrounding streets. Further enhancements include wooden floors, modern kitchen and bathroom along with generous storage and wonderful high ceilings.

#### AT A GLANCE

- One Bedroom Flat
- Open-plan rection/kitchen
- Modern fixtures and fittings
- Large windows with triple aspect
- Leasehold 170 years remaining
- Service charges £2,683 pa
- Ground rent Peppercorn