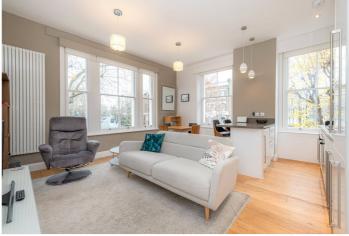

#### **DESCRIPTION:**

This stunning first floor property benefits from a unique triple aspect open-plan reception/kitchen with unparallelled light and far-reaching views along the surrounding streets. Further enhancements include wooden floors, modern kitchen and bathroom along with generous storage and wonderful high ceilings.

#### AT A GLANCE

- One Bedroom Flat
- Open-plan rection/kitchen
- Modern fixtures and fittings
- Large windows with triple aspect
- Leasehold 170 years remaining
- Service charges £2,683 pa
- Ground rent Peppercorn