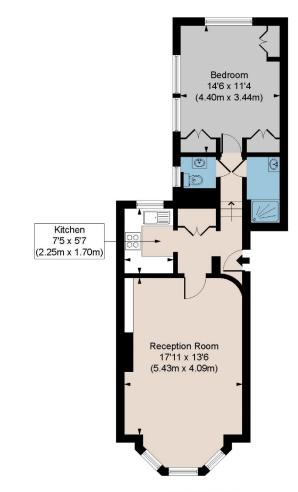

#### **ROSARY GARDENS SW7**

APPROX. GROSS INTERNAL AREA \* 642Ft<sup>2</sup> - 59.64 M<sup>2</sup>

Illustration For Identification Only, Not to Scale All Calculations include Any/All Areas Under 1.5m Head Height. \* As Defined by RICS - Code of Measuring Practice

GROUND FLOOR

Floorplan is for illustrative purposes only and is not to scale. Every attempt has been made to ensure the accuracy of the floorplan shown, however all measurements, fixtures, fittings and data shown are an approximate interpretation for illustrative purposes only. Liability for errors, omissions or mis-statement through negligence or otherwise is hereby excluded.