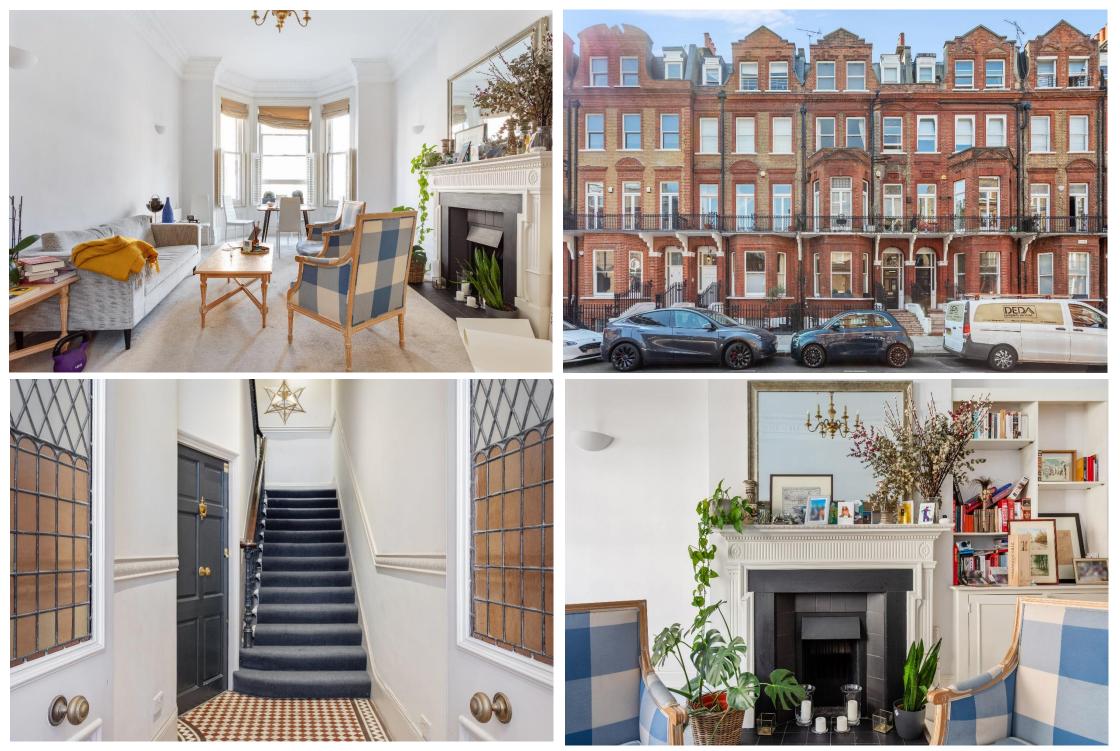

### 7, Rosary Gardens

London, SW7 4NN

Spacious and large ground floor one bedroom apartment with high ceilings

This large one bedroom apartment is situated on the raised ground floor of a handsome terracotta brick period building. The apartment is well presented throughout and benefits of a large reception room with very high ceiling heights of 3.4 meters, including original period detail.

Rosary Gardens is quietly located off the Old Brompton Road and conveniently positioned for the many excellent amenities and facilities to be found along Gloucester Road. Gloucester Road tube station is approximately 480 metres away and the area is very well served by numerous bus routes.