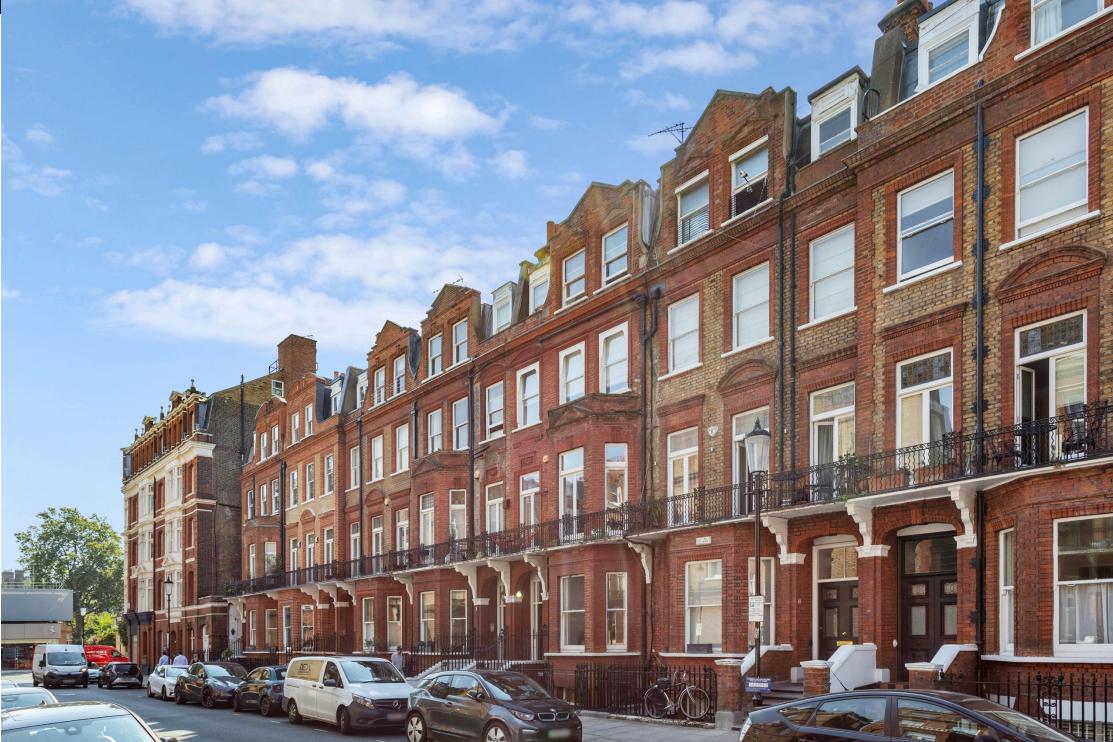

### 7, Rosary Gardens

London, SW7 4NN

Spacious and large ground floor one bedroom apartment with high ceilings

This large one bedroom apartment is situated on the raised ground floor of a handsome terracotta brick period building. The apartment is well presented throughout and benefits of a large reception room with very high ceiling heights of 3.4 meters, including original period detail.

Rosary Gardens is quietly located off the Old Brompton Road and conveniently positioned for the many excellent amenities and facilities to be found along Gloucester Road. Gloucester Road tube station is approximately 480 metres away and the area is very well served by numerous bus routes.