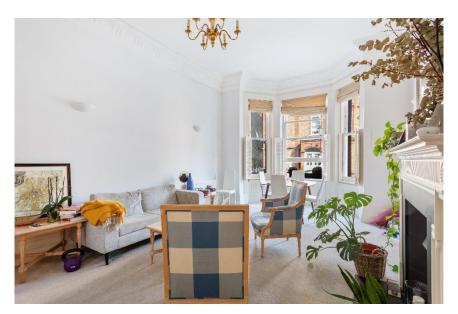

### 7, Rosary Gardens

London, SW7 4NN

Spacious and large ground floor one bedroom apartment with high ceilings

This large one bedroom apartment is situated on the raised ground floor of a handsome terracotta brick period building. The apartment is well presented throughout and benefits of a large reception room with very high ceiling heights of 3.4 meters, including original period detail.