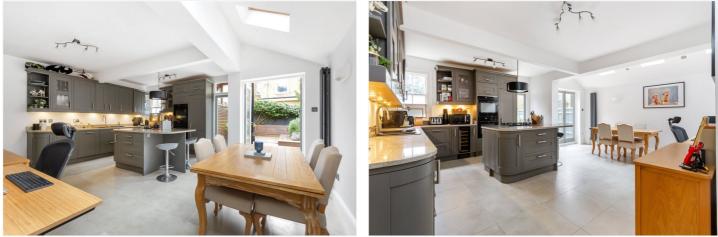

To the rear is an exceptional open plan living place with large side return and French doors opening to the landscaped rear garden. The kitchen area has a fabulous modern feel with a large island. This wonderful maisonette has been very well designed, the property offers a great space, perfect for entertaining as well as everyday living.