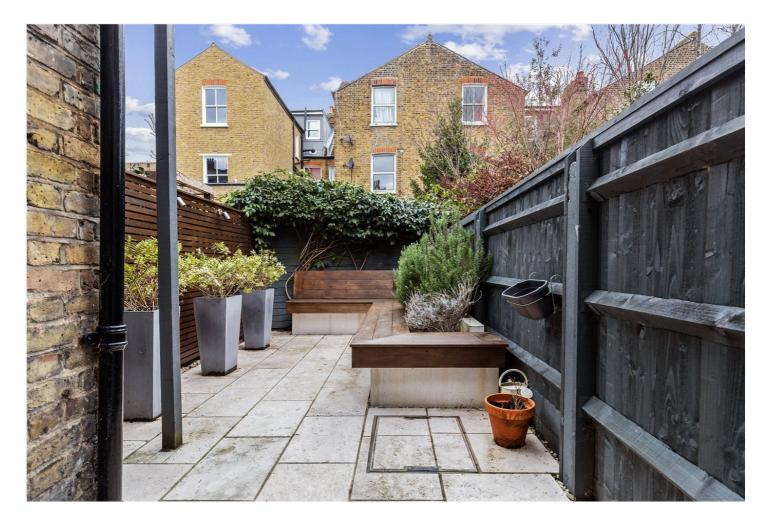

To the rear is an exceptional open plan living place with large side return and French doors opening to the landscaped rear garden. The kitchen area has a fabulous modern feel with a large island. This wonderful maisonette has been very well designed, the property offers a great space, perfect for entertaining as well as everyday living.