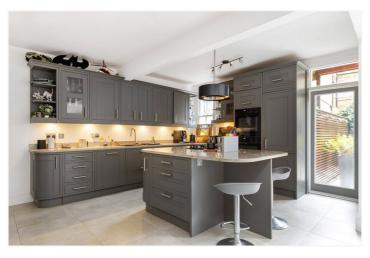

To the rear is an exceptional open plan living place with large side return and French doors opening to the landscaped rear garden. The kitchen area has a fabulous modern feel with a large island. This wonderful maisonette has been very well designed, the property offers a great space, perfect for entertaining as well as everyday living.