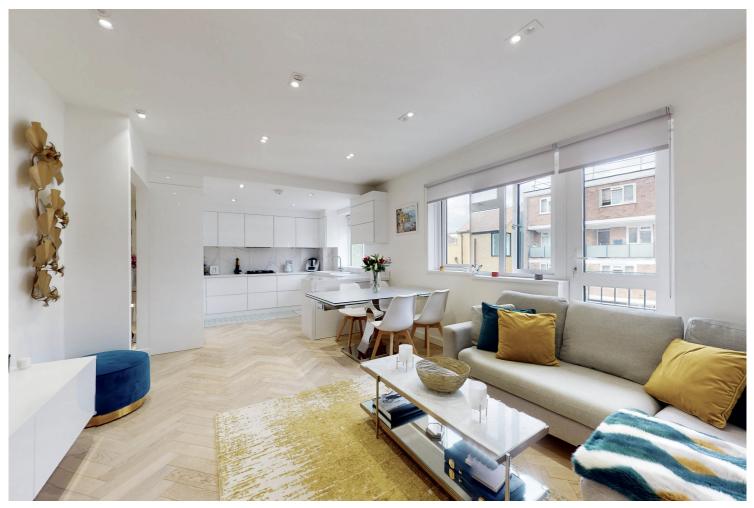

## AQUILA STREET, NW8 £795,000 PRINCIPAL AGENT Subject to contract

A beautifully presented two double bedroom, two bathroom apartment situated on the second floor of this purpose built residence. This amazing home has been tastefully renovated by its current owners to a very high standard. Aquila Street is located within 250 metres of St John's Wood High Street which boasts a wonderful range of chic cafes and elegant boutiques. St John's Wood Underground Station (Jubilee line) is within 500 metres.

Principal Bedroom With En Suite Bathroom | Second Bedroom | Shower Room | Open Plan Kitchen/Reception Room | Julette Balcony | Tastefully Renovated | Leasehold - 175 Years

Aquila Street, London, NW8

Total Gross Area: 747 ft² ... 69.4 m² Ceiling Height 2.55 m