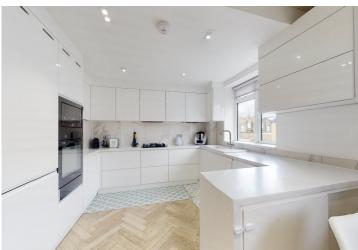

## AQUILA STREET, NW8 £795,000 PRINCIPAL AGENT Subject to contract

A beautifully presented two double bedroom, two bathroom apartment situated on the second floor of this purpose built residence. This amazing home has been tastefully renovated by its current owners to a very high standard. Aquila Street is located within 250 metres of St John's Wood High Street which boasts a wonderful range of chic cafes and elegant boutiques. St John's Wood Underground Station (Jubilee line) is within 500 metres.

Principal Bedroom With En Suite Bathroom | Second Bedroom | Shower Room | Open Plan Kitchen/Reception Room | Julette Balcony | Tastefully Renovated | Leasehold - 175 Years

Aquila Street, London, NW8

Total Gross Area: 747 ft² ... 69.4 m² Ceiling Height 2.55 m