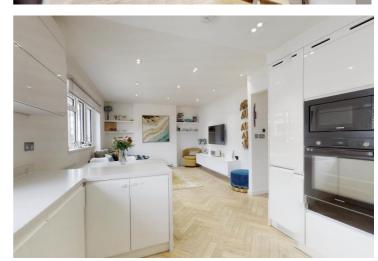

Principal Bedroom With En Suite Bathroom | Second Bedroom | Shower Room | Open Plan Kitchen/Reception Room | Julette Balcony | Tastefully Renovated | Leasehold - 175 Years

Aquila Street, London, NW8

Total Gross Area: 747 ft² ... 69.4 m² Ceiling Height 2.55 m