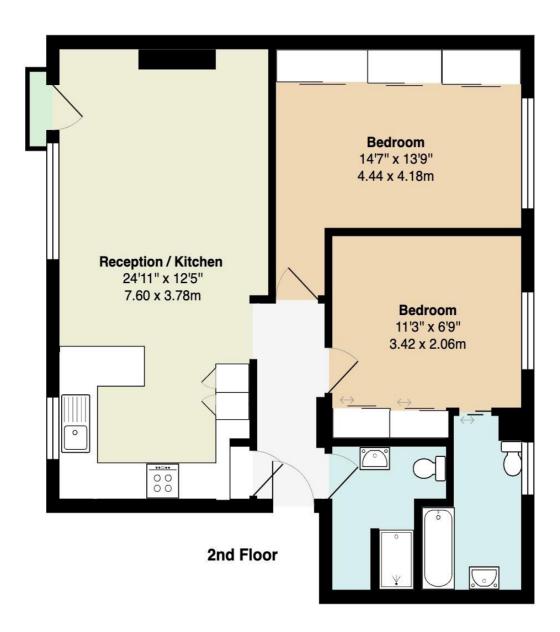

Principal Bedroom With En Suite Bathroom | Second Bedroom | Shower Room | Open Plan Kitchen/Reception Room | Julette Balcony | Tastefully Renovated | Leasehold - 175 Years

Aquila Street, London, NW8

Total Gross Area: 747 ft² ... 69.4 m² Ceiling Height 2.55 m

All measurements are approximate and for identification guideline purposes only, not to scale.

Compliant with the RICS code of measuring practice

Tenure: Leasehold

**Term**: 215 years from 25/02/1983 **NOTES**:

**Service Charge:** £1,561.40 per annum

**Current Ground Rent:** A Peppercorn / No Ground Rent Applicable

Where no figures are shown, we have been unable to ascertain the information. All figures that are shown were correct at the time of printing.