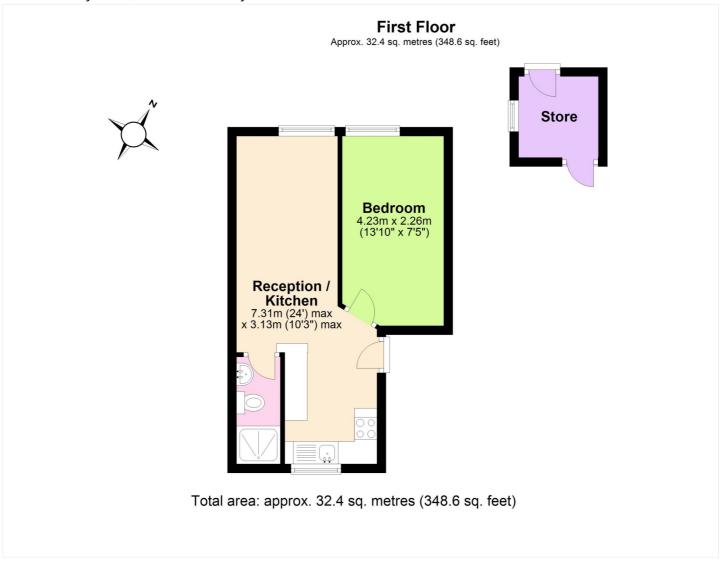

In good order and found on the first floor of this Victorian house, the property comprises a 24ft lounge with a small open plan kitchen area. This in turn leads onto a shower room and a 13ft bedroom. Added features include laminate flooring and a large storage room which is found just off the first floor landing.

This floorplan is for illustration purposes only and is not to scale. The position and size of doors, windows, appliances and other features are approximate.

Winkworth