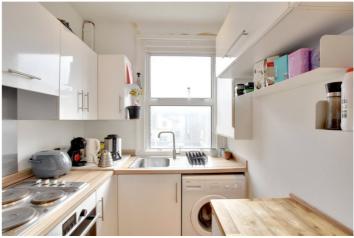

In good order and found on the first floor of this Victorian house, the property comprises a 24ft lounge with a small open plan kitchen area. This in turn leads onto a shower room and a 13ft bedroom. Added features include laminate flooring and a large storage room which is found just off the first floor landing.