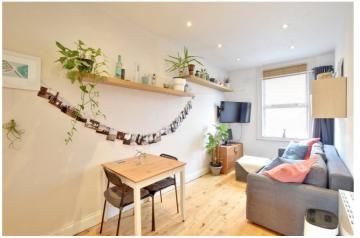

In good order and found on the first floor of this Victorian house, the property comprises a 24ft lounge with a small open plan kitchen area. This in turn leads onto a shower room and a 13ft bedroom. Added features include laminate flooring and a large storage room which is found just off the first floor landing.