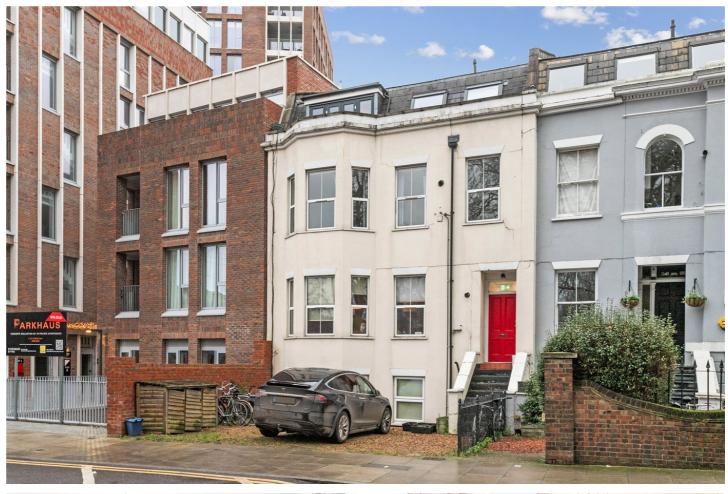

## **DESCRIPTION:**

This one-bedroom first-floor period conversion on Downs Road E5 has a grand feel with good ceiling height throughout creating a spacious and inviting atmosphere. Boasting generous proportions, the bedroom has built in wardrobes and opens up to its own private balcony. The semi-open plan kitchen and living room layout enhances the sense of space with large windows adorning the flat, allowing an abundance of natural light to flood in. The property also has a three-piece bathroom suite, wooden floors, access to private off-street parking, comes with a share of the freehold and is being sold chain free.

Its prime location is directly opposite the ever-popular Downs Park with green surroundings providing leisurely strolls and outdoor activities. A range of nearby amenities and local favourites like the Star Pub create a sense of community and recently, the prestigious Parkhaus development has opened next door, offering gyms, coffee shops and numerous new dining and leisure experiences. Transport links are excellent, with Rectory Road station conveniently located nearby ensuring quick and easy access to the city and beyond, making commuting a breeze.