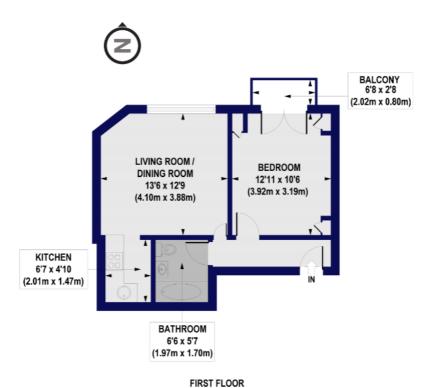

## Downs Road, E5 Approx. Gross Internal Floor Area 431 sq. ft / 40.05 sq. m

All measurements of walls, doors, windows, fittings and appliances, including their size and costion, are shown as standard sizes and do not constitute any warrand or representation by the seller, their agent or conconstitute any warrand or representation by the seller, their agent or conposition of the seller and their agent ag

Winkworth

This floorplan is for illustration purposes only and is not to scale. The position and size of doors, windows, appliances and other features are approximate.

Hackney | 020 8986 4216 | hackney@winkworth.co.uk