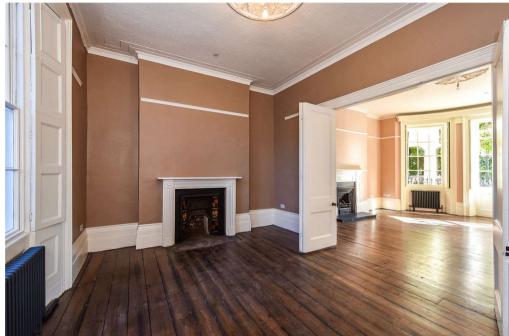

Renovated to retain the integrity of the house this wonderful home has been brought into the 21st century with modern fittings and conveniences. A full rewire, new central heating system to include column radiators, an entire home sprinkler system, reinstatement of fireplaces, working shutters and stripped wooden floors are just some of the works carried out.

Our floor plan provides a detailed layout and the room's dimensions. The house requires viewing to appreciate the grandeur and the elegant proportions with the tall ceilings of the reception spaces adding the wow factor. The Piano Nobile has an incredible ceiling with decorative plaster mouldings and multiple glazed doors to a private balcony with sea glimpses. The principal bedroom has a substantial en-suite bathroom and the benefit of a walk-in dressing room. The lower ground is devoted to a casual space with a cinema room and adjoining study along with a small rear courtyard and utility. As said the house needs to be seen to appreciate the accommodation and finish.