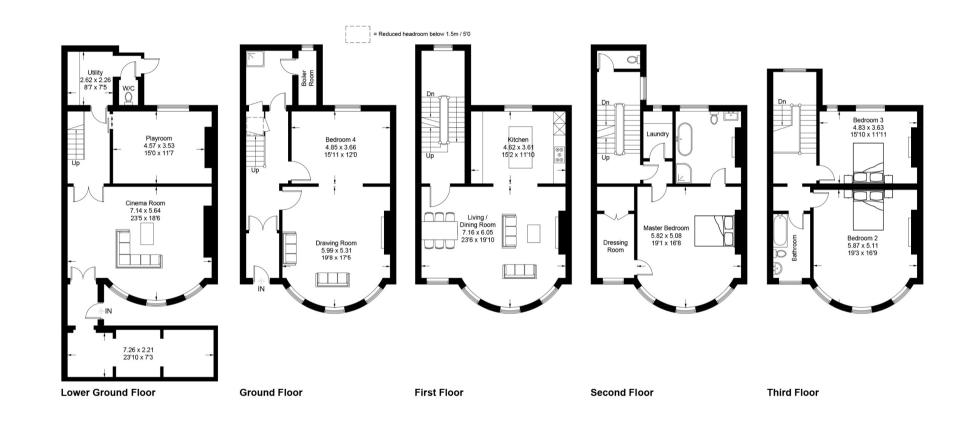

Our floor plan provides a detailed layout and the room's dimensions. The house requires viewing to appreciate the grandeur and the elegant proportions with the tall ceilings of the reception spaces adding the wow factor. The Piano Nobile has an incredible ceiling with decorative plaster mouldings and multiple glazed doors to a private balcony with sea glimpses. The principal bedroom has a substantial en-suite bathroom and the benefit of a walk-in dressing room. The lower ground is devoted to a casual space with a cinema room and adjoining study along with a small rear courtyard and utility. As said the house needs to be seen to appreciate the accommodation and finish.

## 9 Liverpool Terrace, BN11 1TA

Approximate Gross Internal Area = 379.7 sq m / 4087 sq ft

## PRODUCED FOR WINKWORTH ESTATE AGENTS.

Whilst every attempt has been made to ensure the accuracy of the floorplan, measurements of doors, windows and rooms are approximate. These plans are for representation purposes only as defined by RICS Code of Measuring Practice and used as such by any prospective purchaser. Created by Emzo Marketing 2022.