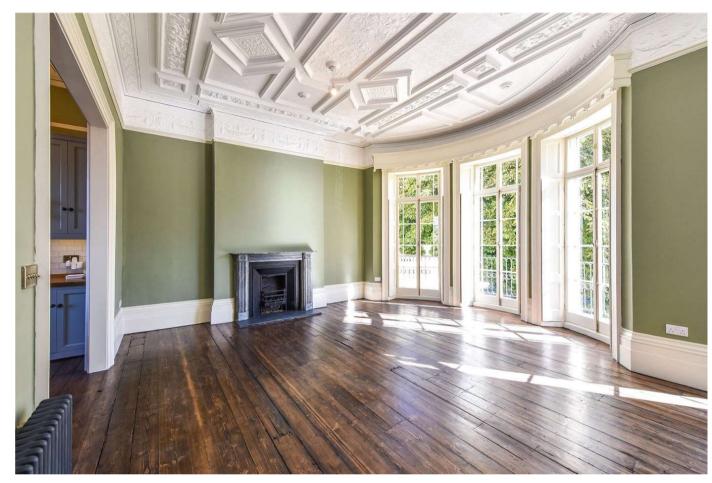

Renovated to retain the integrity of the house this wonderful home has been brought into the 21st century with modern fittings and conveniences. A full rewire, new central heating system to include column radiators, an entire home sprinkler system, reinstatement of fireplaces, working shutters and stripped wooden floors are just some of the works carried out.

Our floor plan provides a detailed layout and the room's dimensions. The house requires viewing to appreciate the grandeur and the elegant proportions with the tall ceilings of the reception spaces adding the wow factor. The Piano Nobile has an incredible ceiling with decorative plaster mouldings and multiple glazed doors to a private balcony with sea glimpses. The principal bedroom has a substantial en-suite bathroom and the benefit of a walk-in dressing room. The lower ground is devoted to a casual space with a cinema room and adjoining study along with a small rear courtyard and utility. As said the house needs to be seen to appreciate the accommodation and finish.