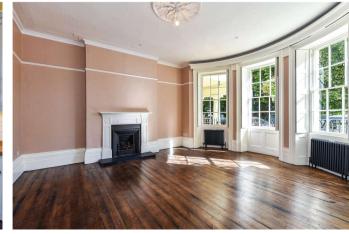

Renovated to retain the integrity of the house this wonderful home has been brought into the 21st century with modern fittings and conveniences. A full rewire, new central heating system to include column radiators, an entire home sprinkler system, reinstatement of fireplaces, working shutters and stripped wooden floors are just some of the works carried out.

Our floor plan provides a detailed layout and the room's dimensions. The house requires viewing to appreciate the grandeur and the elegant proportions with the tall ceilings of the reception spaces adding the wow factor. The Piano Nobile has an incredible ceiling with decorative plaster mouldings and multiple glazed doors to a private balcony with sea glimpses. The principal bedroom has a substantial en-suite bathroom and the benefit of a walk-in dressing room. The lower ground is devoted to a casual space with a cinema room and adjoining study along with a small rear courtyard and utility. As said the house needs to be seen to appreciate the accommodation and finish.