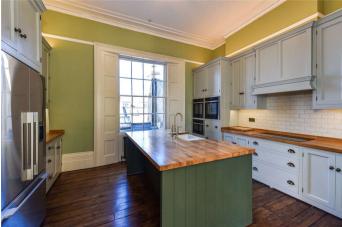

Renovated to retain the integrity of the house this wonderful home has been brought into the 21st century with modern fittings and conveniences. A full rewire, new central heating system to include column radiators, an entire home sprinkler system, reinstatement of fireplaces, working shutters and stripped wooden floors are just some of the works carried out.

Our floor plan provides a detailed layout and the room's dimensions. The house requires viewing to appreciate the grandeur and the elegant proportions with the tall ceilings of the reception spaces adding the wow factor. The Piano Nobile has an incredible ceiling with decorative plaster mouldings and multiple glazed doors to a private balcony with sea glimpses. The principal bedroom has a substantial en-suite bathroom and the benefit of a walk-in dressing room. The lower ground is devoted to a casual space with a cinema room and adjoining study along with a small rear courtyard and utility. As said the house needs to be seen to appreciate the accommodation and finish.