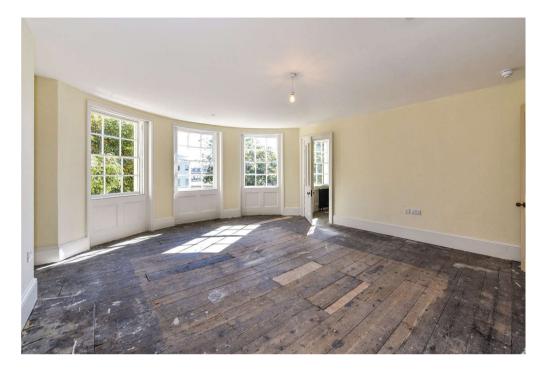

## LIVERPOOL TERRACE, WEST SUSSEX

Nearing completion from a twelve-month refurbishment is this magnificent Regency townhouse arranged over five floors with lovingly refurbished interiors and period detailing. Superbly proportioned with more than 4000 sqft of accommodation, rarely do homes of this calibre and character become available. We are proud to offer this opportunity to acquire a slice of Worthing's history with the property forming part of a prominent terrace of listed stucco-fronted buildings overlooking public gardens.

Renovated to retain the integrity of the house this wonderful home has been brought into the 21st century with modern fittings and conveniences. A full rewire, new central heating system to include column radiators, an entire home sprinkler system, reinstatement of fireplaces, working shutters and stripped wooden floors are just some of the works carried out.

Our floor plan provides a detailed layout and the room's dimensions. The house requires viewing to appreciate the grandeur and the elegant proportions with the tall ceilings of the reception spaces adding the wow factor. The Piano Nobile has an incredible ceiling with decorative plaster mouldings and multiple glazed doors to a private balcony with sea glimpses. The principal bedroom has a substantial en-suite bathroom and the benefit of a walk-in dressing room. The lower ground is devoted to a casual space with a cinema room and adjoining study along with a small rear courtyard and utility. As said the house needs to be seen to appreciate the accommodation and finish.