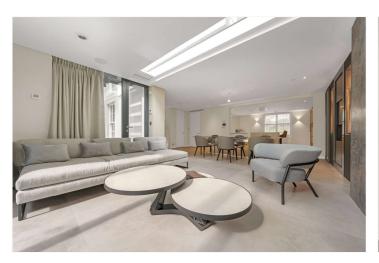

## BLENHEIM ROAD, NW8 £6,850,000 FREEHOLD

A beautifully presented double fronted Grade II listed period house (3979 sq ft /369.7 sq m) located on this tree lined road. Arranged over 4 floors only, the house has undergone a painstaking and exacting four year refurbishment program, that has produced a stunning family home where period features meet urban and contemporary design.

Blenheim Road is located within 0.6 miles of the shopping and transport facilities of St John's Wood High Street whilst the open spaces of Regents Park/Primrose Hill are 1 mile away.

Entrance Hall | Three Guest WC's | Double Aspect Reception Room | Study/TV Room | Kitchen/Breakfast Room/Family Room | Playroom | Cinema Room | Boot Room | Plant Room | Laundry | Five Bedrooms | Five En-suites | Garden | Semi Detached House | Freehold