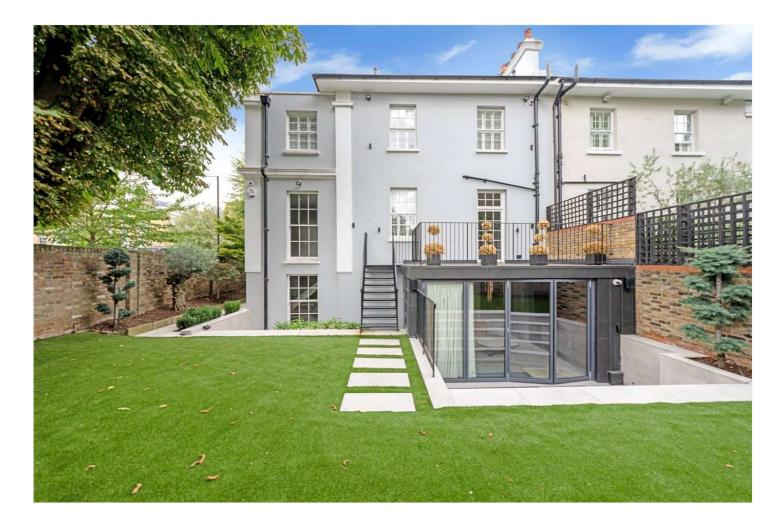

## BLENHEIM ROAD, NW8 £6,850,000 FREEHOLD

A beautifully presented double fronted Grade II listed period house (3979 sq ft /369.7 sq m) located on this tree lined road. Arranged over 4 floors only, the house has undergone a painstaking and exacting four year refurbishment program, that has produced a stunning family home where period features meet urban and contemporary design.

Blenheim Road is located within 0.6 miles of the shopping and transport facilities of St John's Wood High Street whilst the open spaces of Regents Park/Primrose Hill are 1 mile away.

Entrance Hall | Three Guest WC's | Double Aspect Reception Room | Study/TV Room | Kitchen/Breakfast Room/Family Room | Playroom | Cinema Room | Boot Room | Plant Room | Laundry | Five Bedrooms | Five En-suites | Garden | Semi Detached House | Freehold