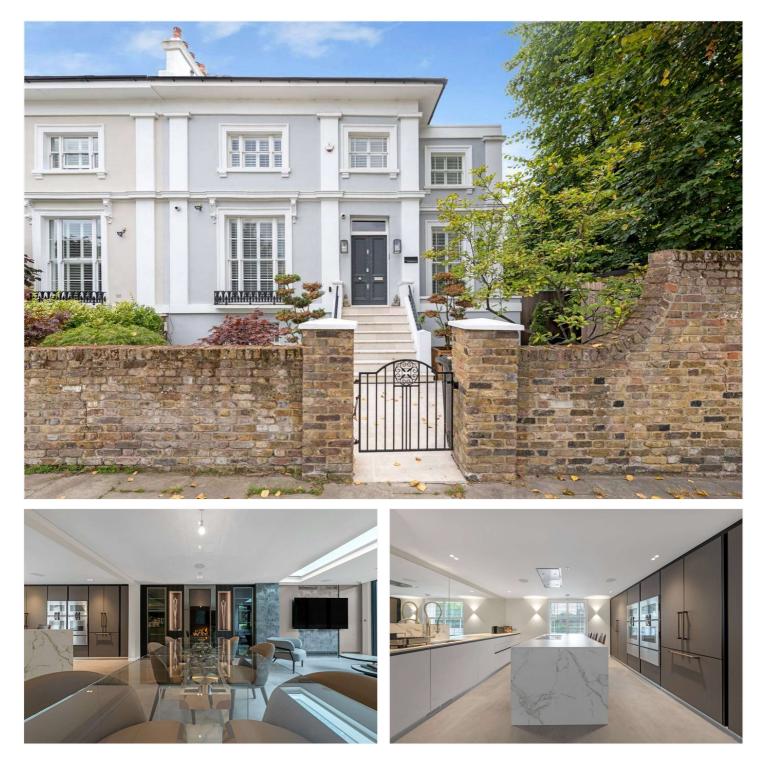

## BLENHEIM ROAD, NW8 £6,850,000 FREEHOLD

A beautifully presented double fronted Grade II listed period house (3979 sq ft /369.7 sq m) located on this tree lined road. Arranged over 4 floors only, the house has undergone a painstaking and exacting four year refurbishment program, that has produced a stunning family home where period features meet urban and contemporary design.

Blenheim Road is located within 0.6 miles of the shopping and transport facilities of St John's Wood High Street whilst the open spaces of Regents Park/Primrose Hill are 1 mile away.

Entrance Hall | Three Guest WC's | Double Aspect Reception Room | Study/TV Room | Kitchen/Breakfast Room/Family Room | Playroom | Cinema Room | Boot Room | Plant Room | Laundry | Five Bedrooms | Five En-suites | Garden | Semi Detached House | Freehold