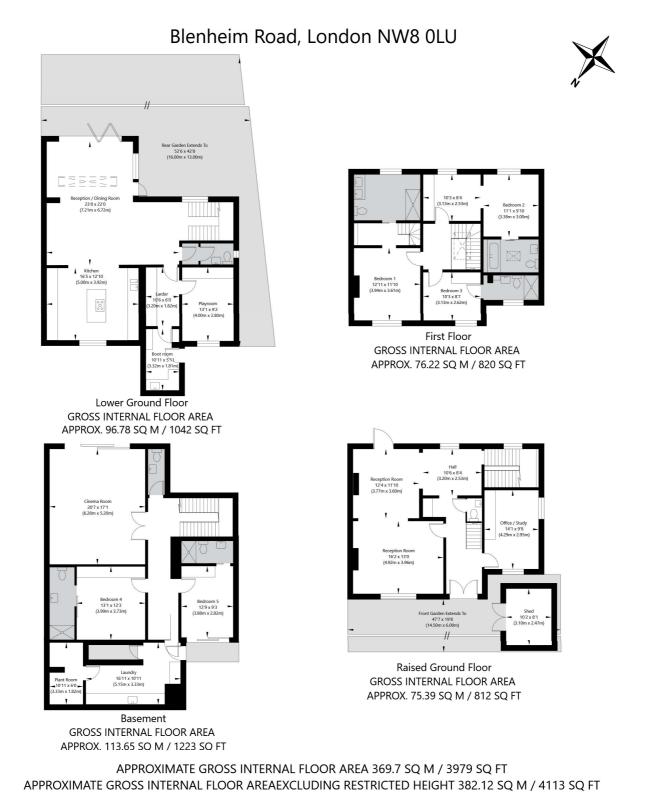

## BLENHEIM ROAD, NW8 £6,850,000 FREEHOLD

A beautifully presented double fronted Grade II listed period house (3979 sq ft /369.7 sq m) located on this tree lined road. Arranged over 4 floors only, the house has undergone a painstaking and exacting four year refurbishment program, that has produced a stunning family home where period features meet urban and contemporary design.

Blenheim Road is located within 0.6 miles of the shopping and transport facilities of St John's Wood High Street whilst the open spaces of Regents Park/Primrose Hill are 1 mile away.

Entrance Hall | Three Guest WC's | Double Aspect Reception Room | Study/TV Room | Kitchen/Breakfast Room/Family Room | Playroom | Cinema Room | Boot Room | Plant Room | Laundry | Five Bedrooms | Five En-suites | Garden | Semi Detached House | Freehold

# Winkworth

for every step...

winkworth.co.uk/st-johns-wood

THIS FLOOR PLAN IS FOR ILLUSTRATIVE PURPOSES ONLY AND SHOULD BE USED FOR THIS PURPOSE BY PROSPECTIVE APPLICANTS AS ITS NOT TO SCALE.

(c) AMBERSHORE PIX LIMITED / PHOTO - VIDEO - FLOOR PLANS / 0800 999 1577 / WWW.AMBERSHOREPIX.CO.UK