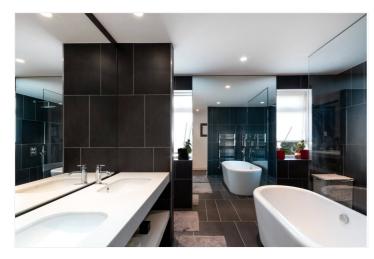

Heading upstairs to the first floor, the staircase features a beautiful cathedral window which floods the first floor landing with light. The principal suite offers a large dual aspect bedroom with a stunning ensuite bathroom with freestanding bathtub and walk in wardrobe.

There are three further bedrooms on the first floor, one being ensuite with built-in wardrobes, and a family bathroom with walk-in shower. There is potential to extend further into the generous loft space subject to planning permission.