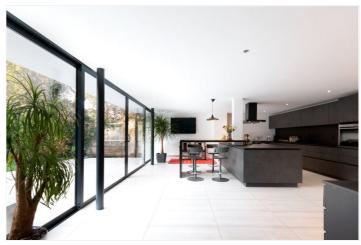

## **DESCRIPTION:**

Winkworth Wimbledon are delighted to present this spectacular five bedroom family home situated on a private road in the prestigious Coombe Estate.

The entrance is impressive with a wide front door and covered porch and opens out onto the large double aspect open plan reception room which is zoned to encompass living and dining areas. Leading from the reception room is the kitchen and breakfast area with a large fitted kitchen and integrated Siemens appliances. The kitchen also features floor to ceiling sliding doors which would make this a great entertaining space leading out onto the tiled patio area and the garden beyond.

The rear of the ground floor features a large amount of glazing so benefits from afternoon and evening sunshine with the west facing aspect, looking out onto the mature and very private

garden.

The ground floor also offers a guest cloakroom, a staff room with ensuite and separate side entrance and a walk-in storage cupboard.