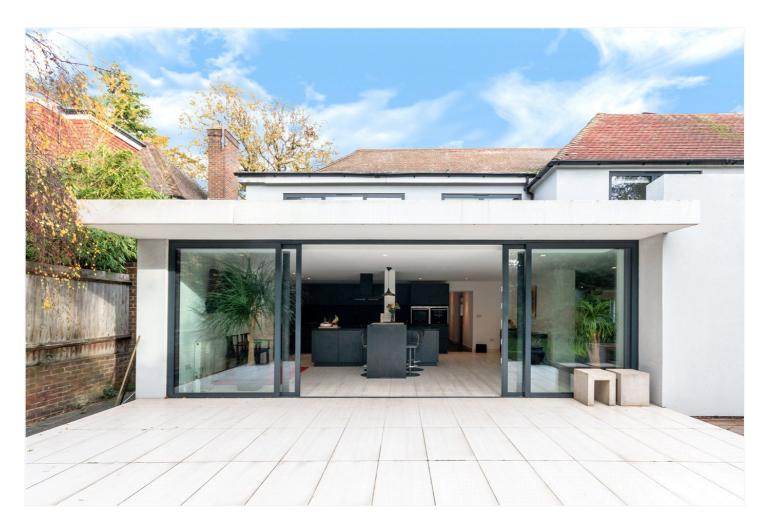

## **DESCRIPTION:**

Winkworth Wimbledon are delighted to present this spectacular five bedroom family home situated on a private road in the prestigious Coombe Estate.

The entrance is impressive with a wide front door and covered porch and opens out onto the large double aspect open plan reception room which is zoned to encompass living and dining areas. Leading from the reception room is the kitchen and breakfast area with a large fitted kitchen and integrated Siemens appliances. The kitchen also features floor to ceiling sliding doors which would make this a great entertaining space leading out onto the tiled patio area and the garden beyond.

The rear of the ground floor features a large amount of glazing so benefits from afternoon and evening sunshine with the west facing aspect, looking out onto the mature and very private

garden.

The ground floor also offers a guest cloakroom, a staff room with ensuite and separate side entrance and a walk-in storage cupboard.