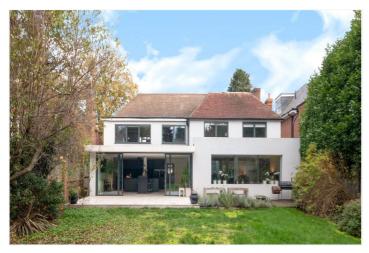

## **DESCRIPTION:**

Winkworth Wimbledon are delighted to present this spectacular five bedroom family home situated on a private road in the prestigious Coombe Estate.

The entrance is impressive with a wide front door and covered porch and opens out onto the large double aspect open plan reception room which is zoned to encompass living and dining areas. Leading from the reception room is the kitchen and breakfast area with a large fitted kitchen and integrated Siemens appliances. The kitchen also features floor to ceiling sliding doors which would make this a great entertaining space leading out onto the tiled patio area and the garden beyond.

The rear of the ground floor features a large amount of glazing so benefits from afternoon and evening sunshine with the west facing aspect, looking out onto the mature and very private

garden.

The ground floor also offers a guest cloakroom, a staff room with ensuite and separate side entrance and a walk-in storage cupboard.