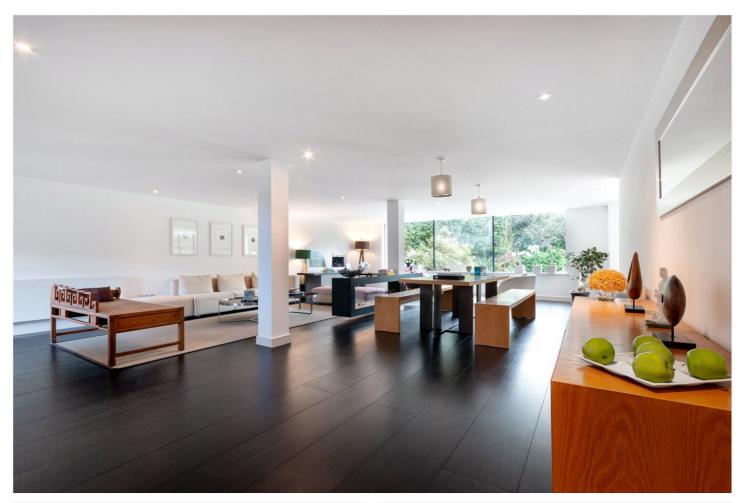

## **DESCRIPTION:**

Winkworth Wimbledon are delighted to present this spectacular five bedroom family home situated on a private road in the prestigious Coombe Estate.

The entrance is impressive with a wide front door and covered porch and opens out onto the large double aspect open plan reception room which is zoned to encompass living and dining areas. Leading from the reception room is the kitchen and breakfast area with a large fitted kitchen and integrated Siemens appliances. The kitchen also features floor to ceiling sliding doors which would make this a great entertaining space leading out onto the tiled patio area and the garden beyond.

The rear of the ground floor features a large amount of glazing so benefits from afternoon and evening sunshine with the west facing aspect, looking out onto the mature and very private

garden.

The ground floor also offers a guest cloakroom, a staff room with ensuite and separate side entrance and a walk-in storage cupboard.