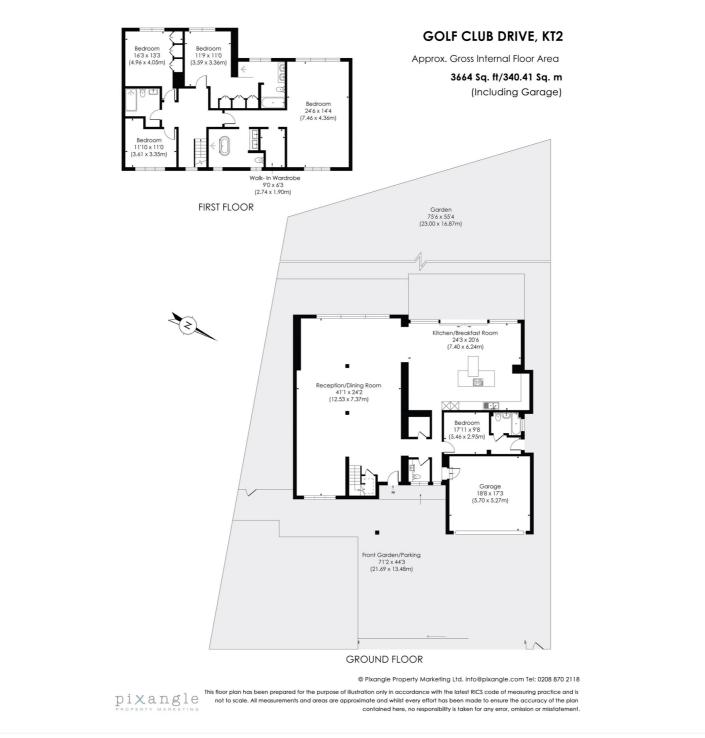

## **DESCRIPTION:**

Winkworth Wimbledon are delighted to present this spectacular five bedroom family home situated on a private road in the prestigious Coombe Estate.

The entrance is impressive with a wide front door and covered porch and opens out onto the large double aspect open plan reception room which is zoned to encompass living and dining areas. Leading from the reception room is the kitchen and breakfast area with a large fitted kitchen and integrated Siemens appliances. The kitchen also features floor to ceiling sliding doors which would make this a great entertaining space leading out onto the tiled patio area and the garden beyond.

The rear of the ground floor features a large amount of glazing so benefits from afternoon and evening sunshine with the west facing aspect, looking out onto the mature and very private

garden.

The ground floor also offers a guest cloakroom, a staff room with ensuite and separate side entrance and a walk-in storage cupboard.

Heading upstairs to the first floor, the staircase features a beautiful cathedral window which floods the first floor landing with light. The principal suite offers a large dual aspect bedroom with a stunning ensuite bathroom with freestanding bathtub and walk in wardrobe.

There are three further bedrooms on the first floor, one being ensuite with built-in wardrobes, and a family bathroom with walk-in shower. There is potential to extend further into the generous loft space subject to planning permission.

The driveway offers parking for several cars in addition to the double garage and is secure with remote controlled sliding gate and pedestrian gate.

Set on a site of 0.2 acres, the property has been refurbished to a very high standard by the current owner to offer contemporary and luxury living in the heart of the Coombe Estate. Located opposite the property is the prestigious Coombe Hill Golf Club which is one of England's most highly rated courses.

Within the Coombe Estate and in the local area there are a range of outstanding Independent and State schools for all ages including Rokeby School, Holy Cross and Marymount.

EPC D, Council Tax Band H

This floorplan is for illustration purposes only and is not to scale. The position and size of doors, windows, appliances and other features are approximate.