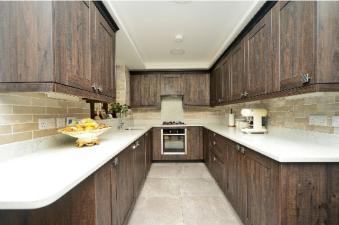

#### **DUNDREY CRESCENT**

MERSTHAM, REDHILL, SURREY, RH1

This beautifully presented three bedroom house has been extended and really must be viewed to be appreciated.

The ground floor briefly comprises; entrance porch, bright and spacious living room, which leads into a superb open plan kitchen/dining area with a modern fitted kitchen including some integrated appliances, and french doors opening into the garden. There is also a useful large under-stairs cupboard, and a modern cloakroom.

#### AT A GLANCE...

- Entrance Porch
- Living Room 14'0" x 13'5"max (4.27m x 4.08m)
- Kitchen 10'6" x 7'9" (3.21m x 2.36m)
- Dining Room 15'8" x 12'1" (4.78m x 3.68m)
- Bedroom 1 12'10" x 9'9" (3.91m x 2.97m)
- Bedroom 2 12'8" x 9'1" (3.86m x 2.76m)
- Bedroom 3 9'10" x 8'8" (3.00m x 2.64m)
- Bedroom 4/Study 8'0" x 7'5" (3.56m x 2.26m)
- Bathroom
- Studio/Home Office 12'10 x 12'5" (3.91m x 3.78m)
- Store Room
- Rear Garden 52' (15.85m)
- Council Tax Band D