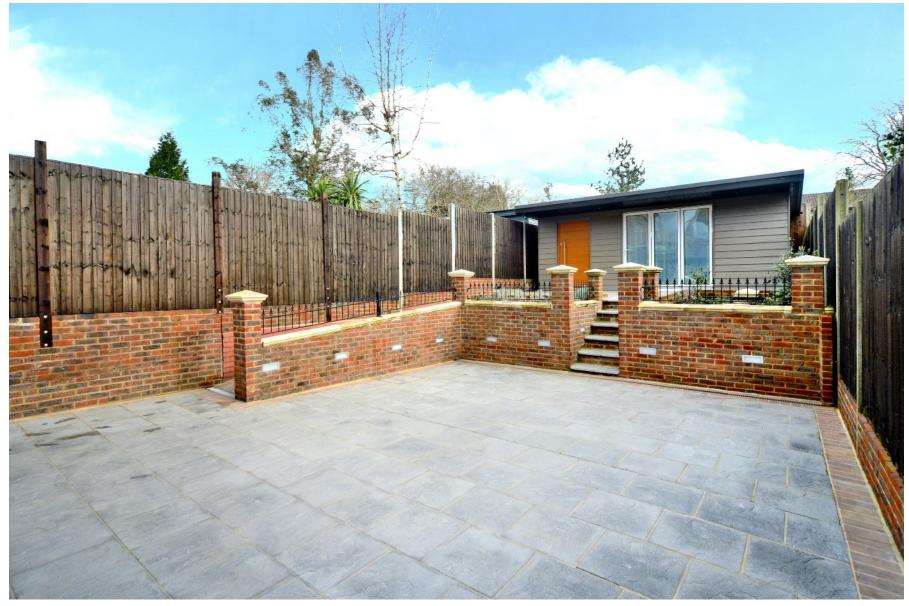

The fabulous hard landscaped rear garden is south east facing and low maintenance. At the end of the garden is the purpose built studio or home office which is brand new and has its own shower room and kitchen area.