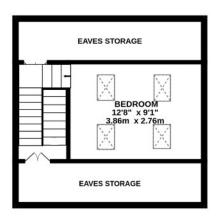

Stairs rise to the first floor which offers a generous principal bedroom, a second double bedroom with fitted wardrobes, a modern bathroom and the original third bedroom which is now classed and used as a study. The second floor provides another double bedroom and access to the large amount of eaves storage.

#### AT A GLANCE...

- Entrance Porch
- Living Room 14'0" x 13'5"max (4.27m x 4.08m)
- Kitchen 10'6" x 7'9" (3.21m x 2.36m)
- Dining Room 15'8" x 12'1" (4.78m x 3.68m)
- Bedroom 1 12'10" x 9'9" (3.91m x 2.97m)
- Bedroom 2 12'8" x 9'1" (3.86m x 2.76m)
- Bedroom 3 9'10" x 8'8" (3.00m x 2.64m)
- Bedroom 4/Study 8'0" x 7'5" (3.56m x 2.26m)
- Bathroom
- Studio/Home Office 12'10 x 12'5" (3.91m x 3.78m)
- Store Room
- Rear Garden 52' (15.85m)
- Council Tax Band D

## Dundrey Crescent, Merstham, Redhill RH1 3NY

INTERNAL FLOOR AREA (APPROX.) 1425 sq ft/ 132.38 sq m
Including External Studio
Garden extends to 52' (15.85m) approx.

**GROUND FLOOR** 

FIRST FLOOR

SECOND FLOOR