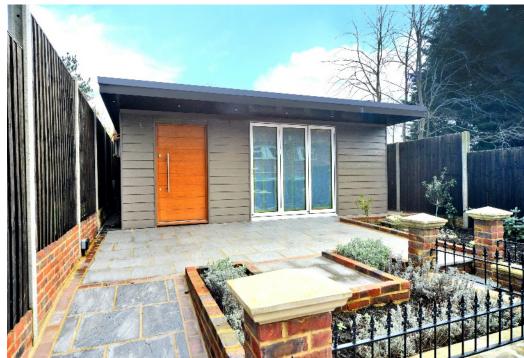

The fabulous hard landscaped rear garden is south east facing and low maintenance. At the end of the garden is the purpose built studio or home office which is brand new and has its own shower room and kitchen area.