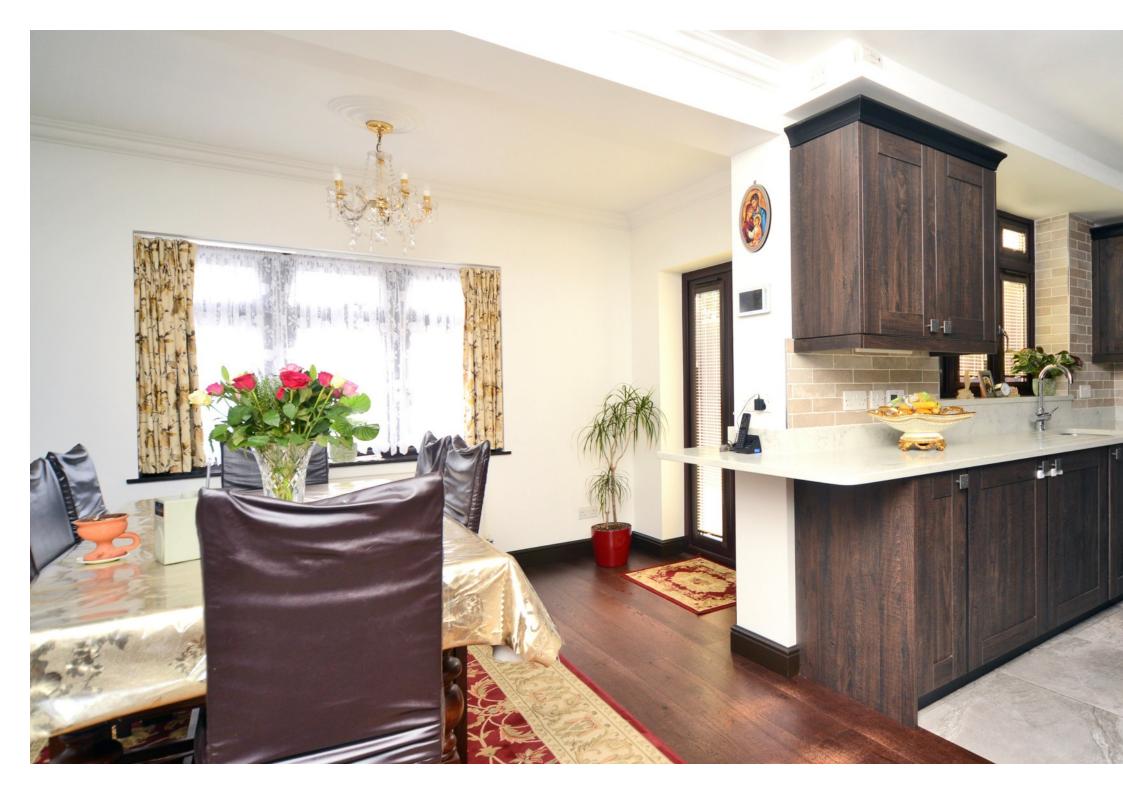

#### **DUNDREY CRESCENT**

MERSTHAM, REDHILL, SURREY, RH1

This beautifully presented three bedroom house has been extended and really must be viewed to be appreciated.

The ground floor briefly comprises; entrance porch, bright and spacious living room, which leads into a superb open plan kitchen/dining area with a modern fitted kitchen including some integrated appliances, and french doors opening into the garden. There is also a useful large under-stairs cupboard, and a modern cloakroom.