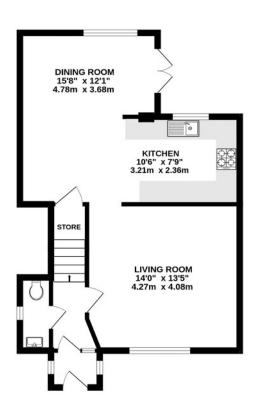

#### **DUNDREY CRESCENT**

MERSTHAM, REDHILL, SURREY, RH1

This beautifully presented three bedroom house has been extended and really must be viewed to be appreciated.

The ground floor briefly comprises; entrance porch, bright and spacious living room, which leads into a superb open plan kitchen/dining area with a modern fitted kitchen including some integrated appliances, and french doors opening into the garden. There is also a useful large under-stairs cupboard, and a modern cloakroom.

#### AT A GLANCE...

- Entrance Porch
- Living Room 14'0" x 13'5"max (4.27m x 4.08m)
- Kitchen 10'6" x 7'9" (3.21m x 2.36m)
- Dining Room 15'8" x 12'1" (4.78m x 3.68m)
- Bedroom 1 12'10" x 9'9" (3.91m x 2.97m)
- Bedroom 2 12'8" x 9'1" (3.86m x 2.76m)
- Bedroom 3 9'10" x 8'8" (3.00m x 2.64m)
- Bedroom 4/Study 8'0" x 7'5" (3.56m x 2.26m)
- Bathroom
- Studio/Home Office 12'10 x 12'5" (3.91m x 3.78m)
- Store Room
- Rear Garden 52' (15.85m)
- Council Tax Band D

## Dundrey Crescent, Merstham, Redhill RH1 3NY

INTERNAL FLOOR AREA (APPROX.) 1425 sq ft/ 132.38 sq m
Including External Studio
Garden extends to 52' (15.85m) approx.

**GROUND FLOOR** 

FIRST FLOOR

SECOND FLOOR