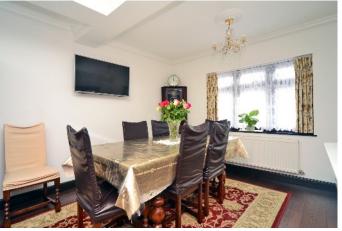

#### **DUNDREY CRESCENT**

MERSTHAM, REDHILL, SURREY, RH1

This beautifully presented three bedroom house has been extended and really must be viewed to be appreciated.

The ground floor briefly comprises; entrance porch, bright and spacious living room, which leads into a superb open plan kitchen/dining area with a modern fitted kitchen including some integrated appliances, and french doors opening into the garden. There is also a useful large under-stairs cupboard, and a modern cloakroom.

#### AT A GLANCE...

- Entrance Porch
- Living Room 14'0" x 13'5"max (4.27m x 4.08m)
- Kitchen 10'6" x 7'9" (3.21m x 2.36m)
- Dining Room 15'8" x 12'1" (4.78m x 3.68m)
- Bedroom 1 12'10" x 9'9" (3.91m x 2.97m)
- Bedroom 2 12'8" x 9'1" (3.86m x 2.76m)
- Bedroom 3 9'10" x 8'8" (3.00m x 2.64m)
- Bedroom 4/Study 8'0" x 7'5" (3.56m x 2.26m)
- Bathroom
- Studio/Home Office 12'10 x 12'5" (3.91m x 3.78m)
- Store Room
- Rear Garden 52' (15.85m)
- Council Tax Band D