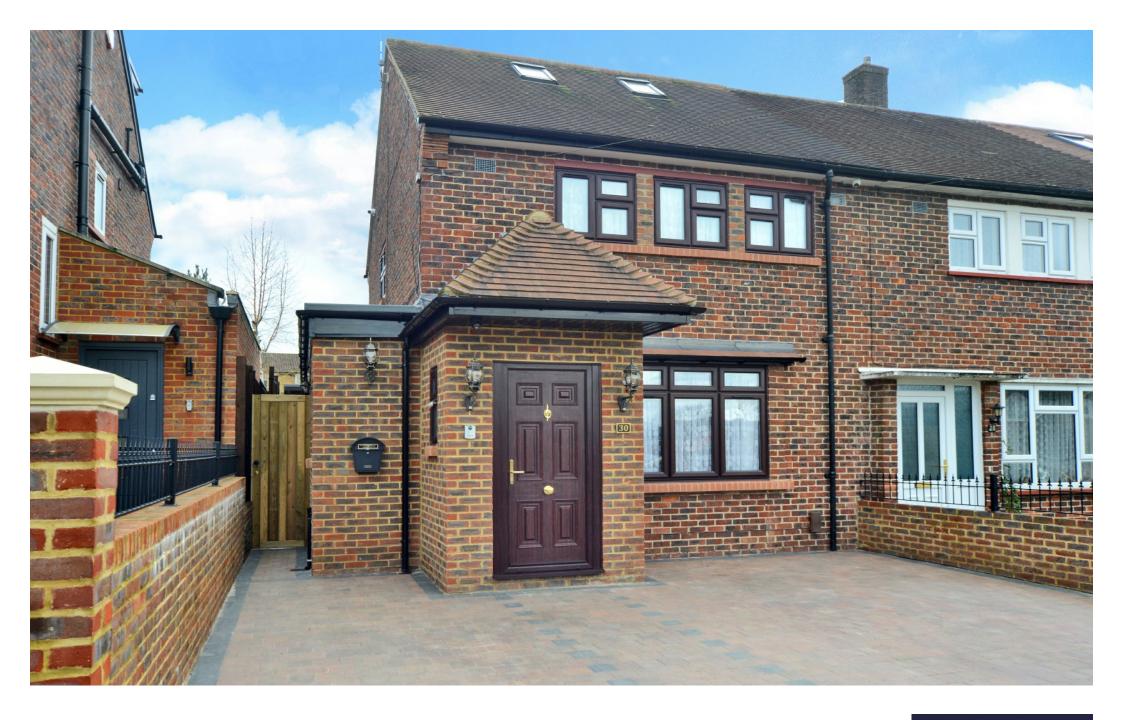

### **DUNDREY CRESCENT**

MERSTHAM, REDHILL, SURREY, RH

THIS DELIGHTFUL THREE BEDROOM END OF TERRACE HOUSE HAS BEEN EXTENDED AND MODERNISED THROUGHOUT, WITH A NEW PURPOSE BUILT STUDIO/HOME OFFICE IN THE LANDSCAPED REAR GARDEN.

#### **DUNDREY CRESCENT**

MERSTHAM, REDHILL, SURREY, RH1

This beautifully presented three bedroom house has been extended and really must be viewed to be appreciated.

The ground floor briefly comprises; entrance porch, bright and spacious living room, which leads into a superb open plan kitchen/dining area with a modern fitted kitchen including some integrated appliances, and french doors opening into the garden. There is also a useful large under-stairs cupboard, and a modern cloakroom.