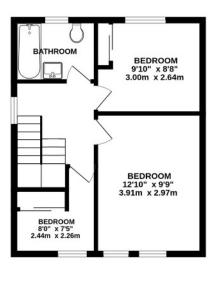

Stairs rise to the first floor which offers a generous principal bedroom, a second double bedroom with fitted wardrobes, a modern bathroom and the original third bedroom which is now classed and used as a study. The second floor provides another double bedroom and access to the large amount of eaves storage.

#### AT A GLANCE...

- Entrance Porch
- Living Room 14'0" x 13'5"max (4.27m x 4.08m)
- Kitchen 10'6" x 7'9" (3.21m x 2.36m)
- Dining Room 15'8" x 12'1" (4.78m x 3.68m)
- Bedroom 1 12'10" x 9'9" (3.91m x 2.97m)
- Bedroom 2 12'8" x 9'1" (3.86m x 2.76m)
- Bedroom 3 9'10" x 8'8" (3.00m x 2.64m)
- Bedroom 4/Study 8'0" x 7'5" (3.56m x 2.26m)
- Bathroom
- Studio/Home Office 12'10 x 12'5" (3.91m x 3.78m)
- Store Room
- Rear Garden 52' (15.85m)
- Council Tax Band D

## Dundrey Crescent, Merstham, Redhill RH1 3NY

INTERNAL FLOOR AREA (APPROX.) 1425 sq ft/ 132.38 sq m
Including External Studio
Garden extends to 52' (15.85m) approx.

**GROUND FLOOR** 

FIRST FLOOR

SECOND FLOOR