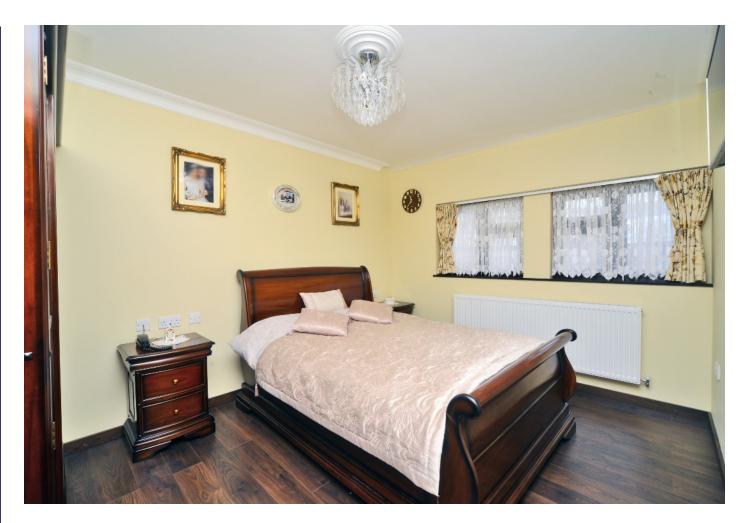

Stairs rise to the first floor which offers a generous principal bedroom, a second double bedroom with fitted wardrobes, a modern bathroom and the original third bedroom which is now classed and used as a study. The second floor provides another double bedroom and access to the large amount of eaves storage.

#### AT A GLANCE...

- Entrance Porch
- Living Room 14'0" x 13'5"max (4.27m x 4.08m)
- Kitchen 10'6" x 7'9" (3.21m x 2.36m)
- Dining Room 15'8" x 12'1" (4.78m x 3.68m)
- Bedroom 1 12'10" x 9'9" (3.91m x 2.97m)
- Bedroom 2 12'8" x 9'1" (3.86m x 2.76m)
- Bedroom 3 9'10" x 8'8" (3.00m x 2.64m)
- Bedroom 4/Study 8'0" x 7'5" (3.56m x 2.26m)
- Bathroom
- Studio/Home Office 12'10 x 12'5" (3.91m x 3.78m)
- Store Room
- Rear Garden 52' (15.85m)
- Council Tax Band D