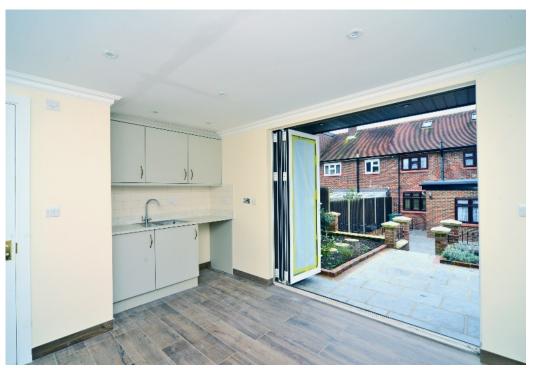

#### **DUNDREY CRESCENT**

MERSTHAM, REDHILL, SURREY, RH1

This beautifully presented three bedroom house has been extended and really must be viewed to be appreciated.

The ground floor briefly comprises; entrance porch, bright and spacious living room, which leads into a superb open plan kitchen/dining area with a modern fitted kitchen including some integrated appliances, and french doors opening into the garden. There is also a useful large under-stairs cupboard, and a modern cloakroom.

The fabulous hard landscaped rear garden is south east facing and low maintenance. At the end of the garden is the purpose built studio or home office which is brand new and has its own shower room and kitchen area.