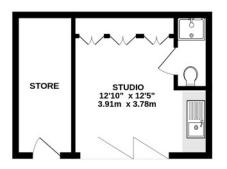

The fabulous hard landscaped rear garden is south east facing and low maintenance. At the end of the garden is the purpose built studio or home office which is brand new and has its own shower room and kitchen area.

#### AT A GLANCE...

- Entrance Porch
- Living Room 14'0" x 13'5"max (4.27m x 4.08m)
- Kitchen 10'6" x 7'9" (3.21m x 2.36m)
- Dining Room 15'8" x 12'1" (4.78m x 3.68m)
- Bedroom 1 12'10" x 9'9" (3.91m x 2.97m)
- Bedroom 2 12'8" x 9'1" (3.86m x 2.76m)
- Bedroom 3 9'10" x 8'8" (3.00m x 2.64m)
- Bedroom 4/Study 8'0" x 7'5" (3.56m x 2.26m)
- Bathroom
- Studio/Home Office 12'10 x 12'5" (3.91m x 3.78m)
- Store Room
- Rear Garden 52' (15.85m)
- Council Tax Band D

## Dundrey Crescent, Merstham, Redhill RH1 3NY

INTERNAL FLOOR AREA (APPROX.) 1425 sq ft/ 132.38 sq m
Including External Studio
Garden extends to 52' (15.85m) approx.

**GROUND FLOOR** 

FIRST FLOOR

SECOND FLOOR