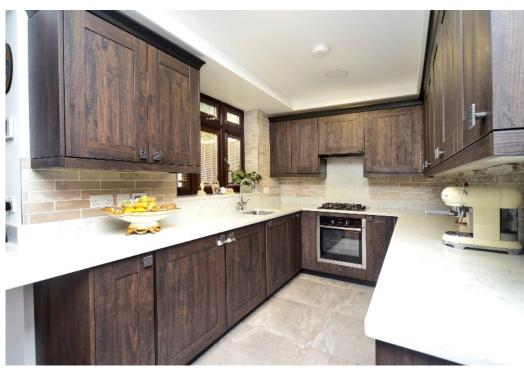

#### **DUNDREY CRESCENT**

MERSTHAM, REDHILL, SURREY, RH1

This beautifully presented three bedroom house has been extended and really must be viewed to be appreciated.

The ground floor briefly comprises; entrance porch, bright and spacious living room, which leads into a superb open plan kitchen/dining area with a modern fitted kitchen including some integrated appliances, and french doors opening into the garden. There is also a useful large under-stairs cupboard, and a modern cloakroom.