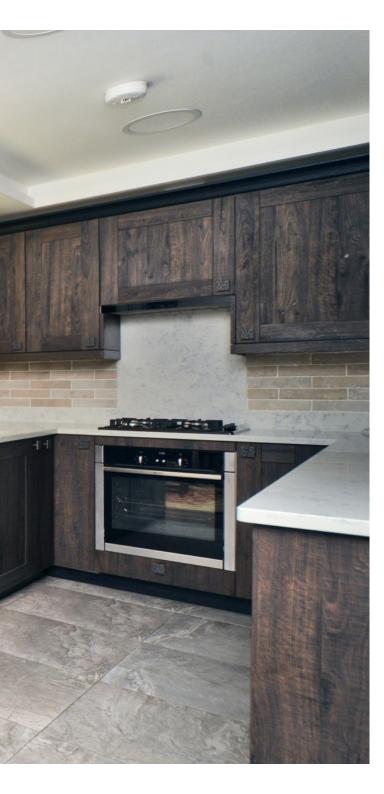

#### **DUNDREY CRESCENT**

MERSTHAM, REDHILL, SURREY, RH1

This beautifully presented three bedroom house has been extended and really must be viewed to be appreciated.

The ground floor briefly comprises; entrance porch, bright and spacious living room, which leads into a superb open plan kitchen/dining area with a modern fitted kitchen including some integrated appliances, and french doors opening into the garden. There is also a useful large under-stairs cupboard, and a modern cloakroom.