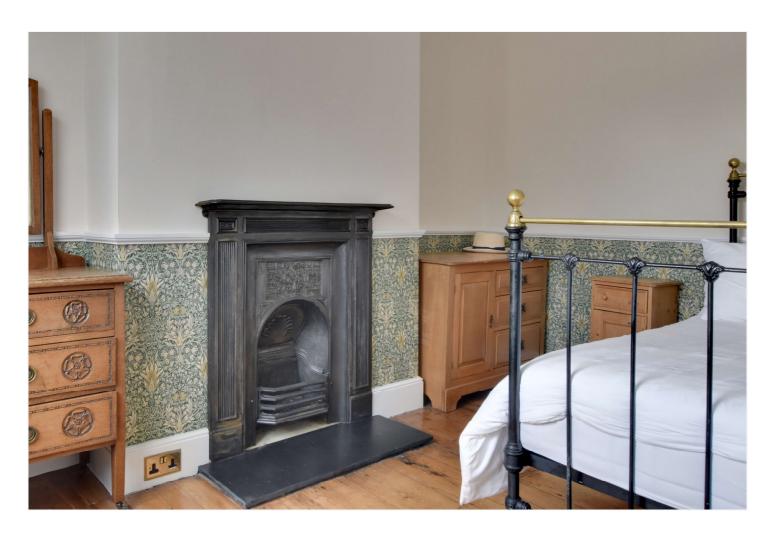

Built in the 1830's and in fine order throughout the property has a large and fully fitted kitchen on the lower level, along with a good sized bathroom, which includes a rolltop bath and shower cubicle. On this level there is also a utility area under the stairs. On the entrance level there are two reception rooms, interlinked with French doors. These rooms also benefit from hard wood flooring and two cast iron fireplaces. Upstairs there are three double bedrooms and lots of eaves storage. To the rear is an east facing, landscaped, garden.

## **AT A GLANCE**

- superb family home
- Grade II listed
- three bedrooms
- four storey
- two reception rooms
- west facing garden
- newly decorated
- built 1837
- circa 1348 sq ft
- perfect location
- quiet road