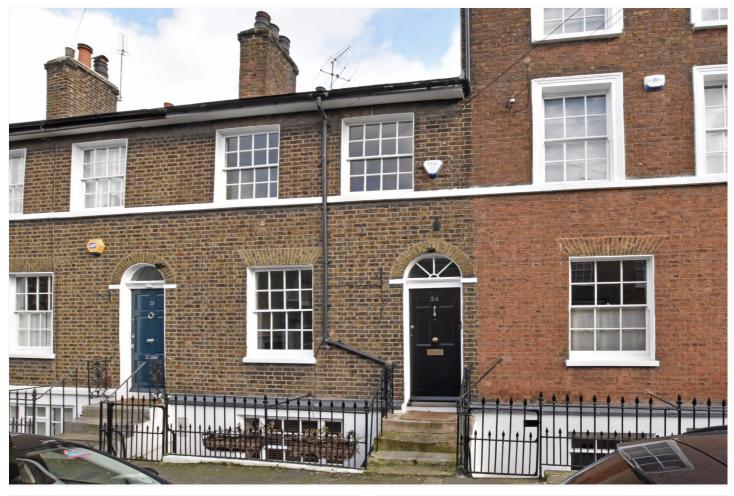

PRIOR STREET, GREENWICH, LONDON, SE10 GUIDE PRICE £1,200,000-£1,250,000 FREEHOLD

A BEAUTIFULLY PRESENTED AND NEWLY DECORATED, THREE BEDROOM, GRADE II LISTED TERRACED HOUSE THAT COMPRISES OF FOUR FLOORS AND MEASURES CIRCA 1348 SQUARE FOOT. SET ON THIS WONDERFULLY QUIET AND PRETTY ROAD IN WEST GREENWICH, JUST MOMENTS FROM THE TOWN CENTRE.

## **DESCRIPTION:**

GUIDE PRICE £1,200,000-£1,250,000. A beautifully presented and newly decorated, three bedroom, Grade II listed terraced house that comprises of four floors and measures circa 1348 square foot. Set on this wonderfully quiet and pretty road in West Greenwich, just moments from the town centre.

Built in the 1830's and in fine order throughout the property has a large and fully fitted kitchen on the lower level, along with a good sized bathroom, which includes a rolltop bath and shower cubicle. On this level there is also a utility area under the stairs. On the entrance level there are two reception rooms, interlinked with French doors. These rooms also benefit from hard wood flooring and two cast iron fireplaces. Upstairs there are three double bedrooms and lots of eaves storage. To the rear is an east facing, landscaped, garden.