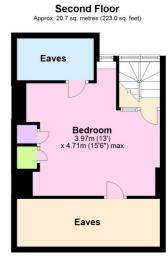

Built in the 1830's and in fine order throughout the property has a large and fully fitted kitchen on the lower level, along with a good sized bathroom, which includes a rolltop bath and shower cubicle. On this level there is also a utility area under the stairs. On the entrance level there are two reception rooms, interlinked with French doors. These rooms also benefit from hard wood flooring and two cast iron fireplaces. Upstairs there are three double bedrooms and lots of eaves storage. To the rear is an east facing, landscaped, garden.

## **AT A GLANCE**

- superb family home
- Grade II listed
- three bedrooms
- four storey
- two reception rooms
- west facing garden
- newly decorated
- built 1837
- circa 1348 sq ft
- perfect location
- quiet road

## Basement Approx. 34.5 sq. metres (371.7 sq. feet) Bathroom 3.40m x 3.17m (11'2" x 10'5") Kitchen/Dining Room 3.71m x 4.80m (12'2" x 15'9")

Total area: approx. 125.3 sq. metres (1348.5 sq. feet)

This floorplan is for illustration purposes only and is not to scale. The position and size of doors, windows, appliances and other features are approximate.