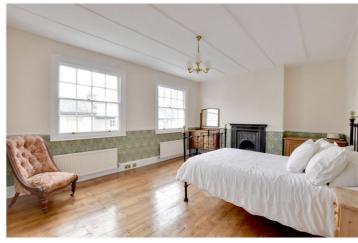

Built in the 1830's and in fine order throughout the property has a large and fully fitted kitchen on the lower level, along with a good sized bathroom, which includes a rolltop bath and shower cubicle. On this level there is also a utility area under the stairs. On the entrance level there are two reception rooms, interlinked with French doors. These rooms also benefit from hard wood flooring and two cast iron fireplaces. Upstairs there are three double bedrooms and lots of eaves storage. To the rear is an east facing, landscaped, garden.

## **AT A GLANCE**

- superb family home
- Grade II listed
- three bedrooms
- four storey
- two reception rooms
- west facing garden
- newly decorated
- built 1837
- circa 1348 sq ft
- perfect location
- quiet road