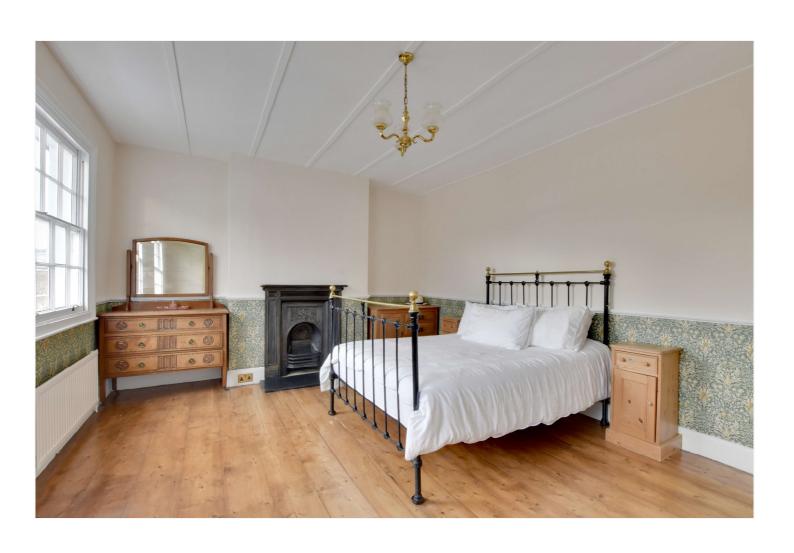

Built in the 1830's and in fine order throughout the property has a large and fully fitted kitchen on the lower level, along with a good sized bathroom, which includes a rolltop bath and shower cubicle. On this level there is also a utility area under the stairs. On the entrance level there are two reception rooms, interlinked with French doors. These rooms also benefit from hard wood flooring and two cast iron fireplaces. Upstairs there are three double bedrooms and lots of eaves storage. To the rear is an east facing, landscaped, garden.

## **AT A GLANCE**

- superb family home
- Grade II listed
- three bedrooms
- four storey
- two reception rooms
- west facing garden
- newly decorated
- built 1837
- circa 1348 sq ft
- perfect location
- quiet road