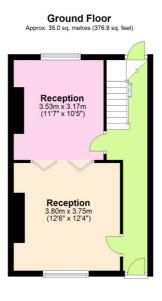

Built in the 1830's and in fine order throughout the property has a large and fully fitted kitchen on the lower level, along with a good sized bathroom, which includes a rolltop bath and shower cubicle. On this level there is also a utility area under the stairs. On the entrance level there are two reception rooms, interlinked with French doors. These rooms also benefit from hard wood flooring and two cast iron fireplaces. Upstairs there are three double bedrooms and lots of eaves storage. To the rear is an east facing, landscaped, garden.

## **AT A GLANCE**

- superb family home
- Grade II listed
- three bedrooms
- four storey
- two reception rooms
- west facing garden
- newly decorated
- built 1837
- circa 1348 sq ft
- perfect location
- quiet road

## Basement Approx. 34.5 sq. metres (371.7 sq. feet) Bathroom 3.40m x 3.17m (11'2" x 10'5") Kitchen/Dining Room 3.71m x 4.80m (12'2" x 15'9")

Total area: approx. 125.3 sq. metres (1348.5 sq. feet)

This floorplan is for illustration purposes only and is not to scale. The position and size of doors, windows, appliances and other features are approximate.