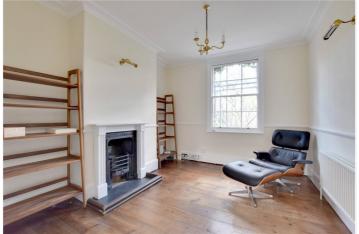

Built in the 1830's and in fine order throughout the property has a large and fully fitted kitchen on the lower level, along with a good sized bathroom, which includes a rolltop bath and shower cubicle. On this level there is also a utility area under the stairs. On the entrance level there are two reception rooms, interlinked with French doors. These rooms also benefit from hard wood flooring and two cast iron fireplaces. Upstairs there are three double bedrooms and lots of eaves storage. To the rear is an east facing, landscaped, garden.