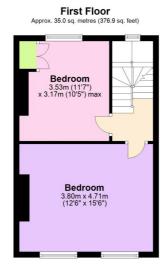

Built in the 1830's and in fine order throughout the property has a large and fully fitted kitchen on the lower level, along with a good sized bathroom, which includes a rolltop bath and shower cubicle. On this level there is also a utility area under the stairs. On the entrance level there are two reception rooms, interlinked with French doors. These rooms also benefit from hard wood flooring and two cast iron fireplaces. Upstairs there are three double bedrooms and lots of eaves storage. To the rear is an east facing, landscaped, garden.

## **AT A GLANCE**

- superb family home
- Grade II listed
- three bedrooms
- four storey
- two reception rooms
- west facing garden
- newly decorated
- built 1837
- circa 1348 sq ft
- perfect location
- quiet road

## Basement Approx. 34.5 sq. metres (371.7 sq. feet) Bathroom 3.40m x 3.17m (11'2" x 10'5") Kitchen/Dining Room 3.71m x 4.80m (12'2" x 15'9")

Total area: approx. 125.3 sq. metres (1348.5 sq. feet)

This floorplan is for illustration purposes only and is not to scale. The position and size of doors, windows, appliances and other features are approximate.