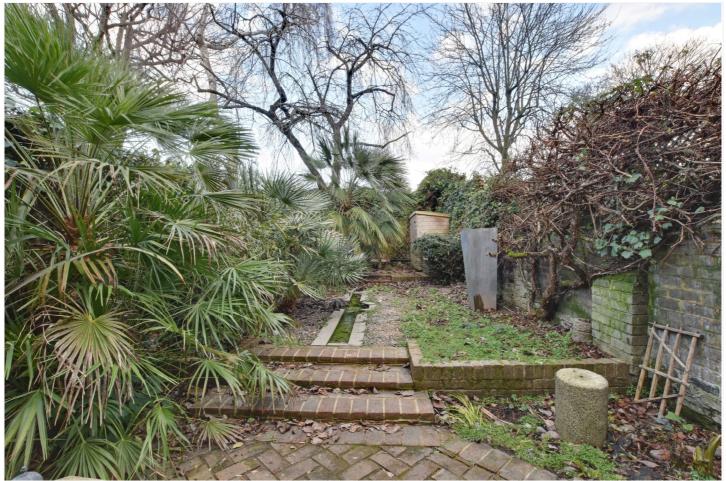

Built in the 1830's and in fine order throughout the property has a large and fully fitted kitchen on the lower level, along with a good sized bathroom, which includes a rolltop bath and shower cubicle. On this level there is also a utility area under the stairs. On the entrance level there are two reception rooms, interlinked with French doors. These rooms also benefit from hard wood flooring and two cast iron fireplaces. Upstairs there are three double bedrooms and lots of eaves storage. To the rear is an east facing, landscaped, garden.