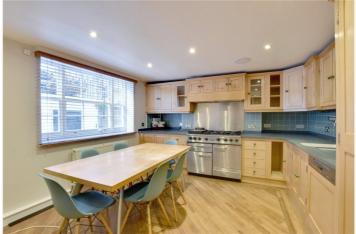

Built in the 1830's and in fine order throughout the property has a large and fully fitted kitchen on the lower level, along with a good sized bathroom, which includes a rolltop bath and shower cubicle. On this level there is also a utility area under the stairs. On the entrance level there are two reception rooms, interlinked with French doors. These rooms also benefit from hard wood flooring and two cast iron fireplaces. Upstairs there are three double bedrooms and lots of eaves storage. To the rear is an east facing, landscaped, garden.

## Basement Approx. 34.5 sq. metres (371.7 sq. feet) Bathroom 3.40m x 3.17m (11'2" x 10'5") Kitchen/Dining Room 3.71m x 4.80m (12'2" x 15'9")

Total area: approx. 125.3 sq. metres (1348.5 sq. feet)

This floorplan is for illustration purposes only and is not to scale. The position and size of doors, windows, appliances and other features are approximate.