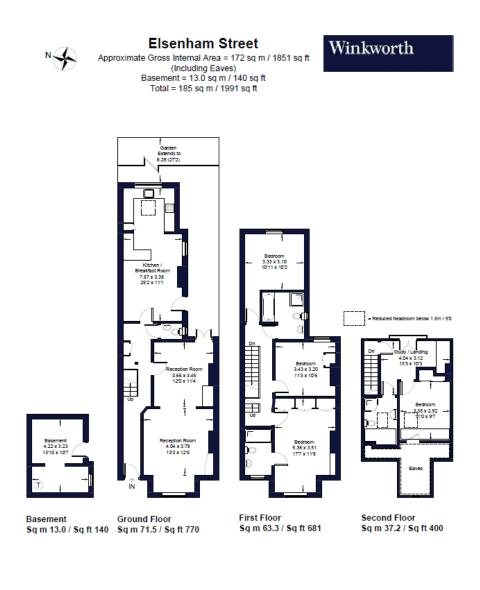

#### Winkworth

As you enter the house the double reception room is on your right. As you continue down the corridor, you have the W/C and the kitchen/dining room. There is pull out storage underneath the stairs along with various cupboards. From the kitchen, you access the garden. Underneath the kitchen extension is basement storage.

On the first floor, you have the master bedroom with ensuite, and two double bedrooms served by a family bathroom. There is an abundance of built-in storage in bedrooms throughout the house.

On the second floor, you have a study/workspace, and a further bedroom with second family bathroom. There is further built-in storage with sizeable eave-storage.

The house offers approximately 1991 sq. ft. with potential to extend further into the loft and into the side return. The house is sold with an approved planning application to add an additional bedroom over the ground floor extension. Located in the highly sought after Southfields Grid and close to all the shops, cafes, and restaurants of Southfields village centre and the District Line underground station, this house is a must see!

#### Elsenham Street, SW18 5NU

Internal area

Approximate gross internal area: Total 1,991 sq ft/ 185 sq m