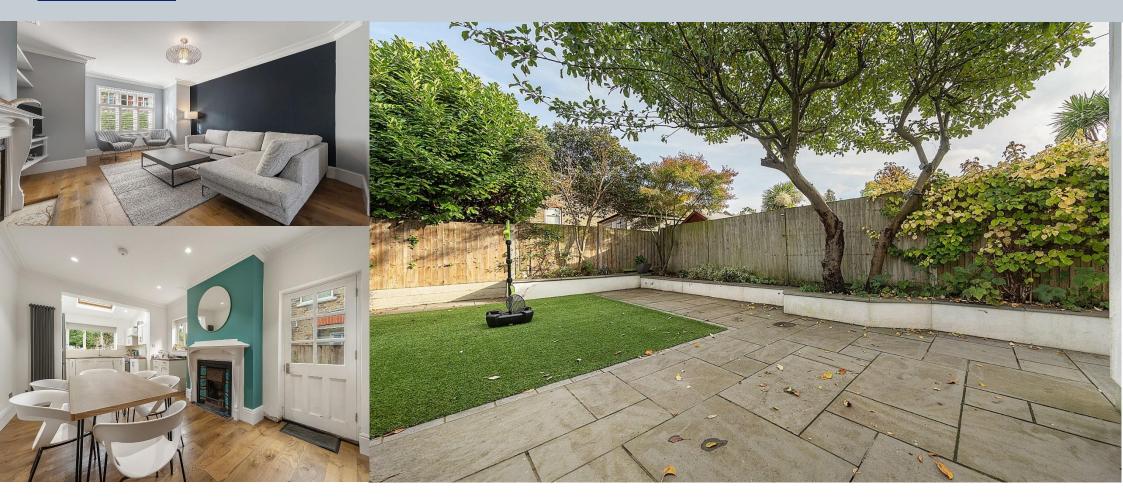

#### Winkworth

As you enter the house the double reception room is on your right. As you continue down the corridor, you have the W/C and the kitchen/dining room. There is pull out storage underneath the stairs along with various cupboards. From the kitchen, you access the garden. Underneath the kitchen extension is basement storage.

On the first floor, you have the master bedroom with ensuite, and two double bedrooms served by a family bathroom. There is an abundance of built-in storage in bedrooms throughout the house.

On the second floor, you have a study/workspace, and a further bedroom with second family bathroom. There is further built-in storage with sizeable eave-storage.