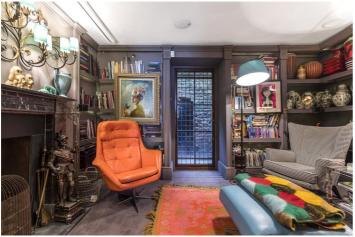

## **DESCRIPTION:**

The house retains many original features while incorporating modern living with aspects such as built in speakers/sonos systems throughout as well as a cinema room on the lower floor. The exceptionally bright and opulent conservatory style extension at the rear makes for a wonderful entertaining space. Set behind the original shop frontage is an open plan kitchen-diner on the ground floor. On the first floor is a family bathroom and master bedroom with floor to ceiling windows; on the second are two further bedrooms. Yardley Street is perfectly located for Exmouth Market and just around the corner from the leafy Wilmington Square. Farringdon station (impending Crossrail) is a short walk while there are numerous bus links to the West End and Angel.