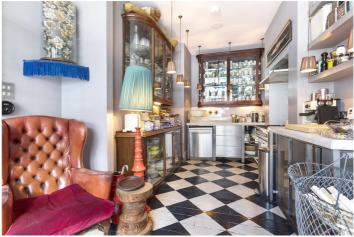

## **DESCRIPTION:**

The house retains many original features while incorporating modern living with aspects such as built in speakers/sonos systems throughout as well as a cinema room on the lower floor. The exceptionally bright and opulent conservatory style extension at the rear makes for a wonderful entertaining space. Set behind the original shop frontage is an open plan kitchen-diner on the ground floor. On the first floor is a family bathroom and master bedroom with floor to ceiling windows; on the second are two further bedrooms. Yardley Street is perfectly located for Exmouth Market and just around the corner from the leafy Wilmington Square. Farringdon station (impending Crossrail) is a short walk while there are numerous bus links to the West End and Angel.