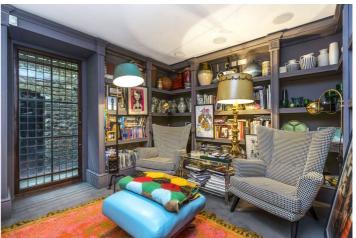

## **DESCRIPTION:**

The house retains many original features while incorporating modern living with aspects such as built in speakers/sonos systems throughout as well as a cinema room on the lower floor. The exceptionally bright and opulent conservatory style extension at the rear makes for a wonderful entertaining space. Set behind the original shop frontage is an open plan kitchen-diner on the ground floor. On the first floor is a family bathroom and master bedroom with floor to ceiling windows; on the second are two further bedrooms. Yardley Street is perfectly located for Exmouth Market and just around the corner from the leafy Wilmington Square. Farringdon station (impending Crossrail) is a short walk while there are numerous bus links to the West End and Angel.