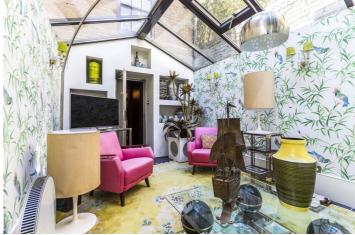

## **DESCRIPTION:**

The house retains many original features while incorporating modern living with aspects such as built in speakers/sonos systems throughout as well as a cinema room on the lower floor. The exceptionally bright and opulent conservatory style extension at the rear makes for a wonderful entertaining space. Set behind the original shop frontage is an open plan kitchen-diner on the ground floor. On the first floor is a family bathroom and master bedroom with floor to ceiling windows; on the second are two further bedrooms. Yardley Street is perfectly located for Exmouth Market and just around the corner from the leafy Wilmington Square. Farringdon station (impending Crossrail) is a short walk while there are numerous bus links to the West End and Angel.