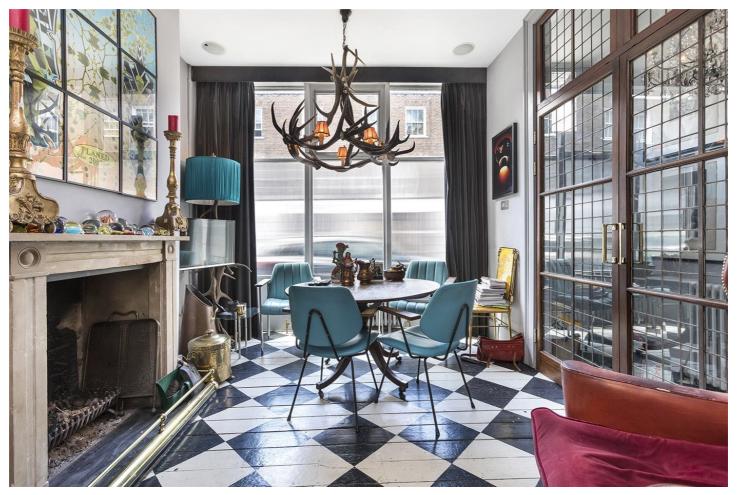

## **DESCRIPTION:**

The house retains many original features while incorporating modern living with aspects such as built in speakers/sonos systems throughout as well as a cinema room on the lower floor. The exceptionally bright and opulent conservatory style extension at the rear makes for a wonderful entertaining space. Set behind the original shop frontage is an open plan kitchen-diner on the ground floor. On the first floor is a family bathroom and master bedroom with floor to ceiling windows; on the second are two further bedrooms. Yardley Street is perfectly located for Exmouth Market and just around the corner from the leafy Wilmington Square. Farringdon station (impending Crossrail) is a short walk while there are numerous bus links to the West End and Angel.