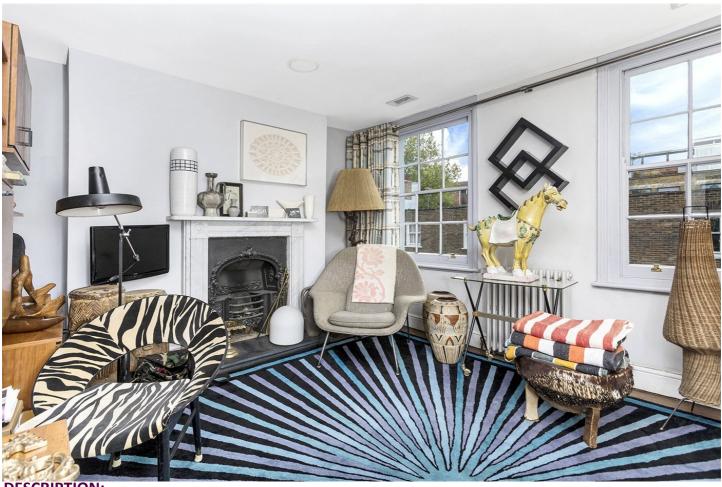

## **DESCRIPTION:**

The house retains many original features while incorporating modern living with aspects such as built in speakers/sonos systems throughout as well as a cinema room on the lower floor. The exceptionally bright and opulent conservatory style extension at the rear makes for a wonderful entertaining space. Set behind the original shop frontage is an open plan kitchen-diner on the ground floor. On the first floor is a family bathroom and master bedroom with floor to ceiling windows; on the second are two further bedrooms. Yardley Street is perfectly located for Exmouth Market and just around the corner from the leafy Wilmington Square. Farringdon station (impending Crossrail) is a short walk while there are numerous bus links to the West End and Angel.