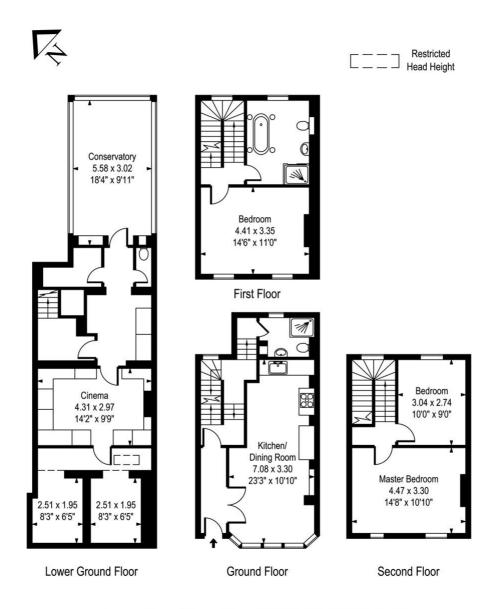

## Yardley Street, WC1X 3 Bedroom Apartment

## Approx Gross Internal Area 1554 Sq Ft - 144.40 Sq M

Whilst every attempt has been made to ensure the accuracy of the floor plan contained here, measurements of the doors, windows, rooms and any other items are approximate and no responsibility is taken for any error, omission, or mis-statement. This plan is for illustrative purposes only and should be used as such by any prospective purchaser.

The services, systems and appliances shown have not been tested and no guarantee as to their operability or efficiency can be given.

This floorplan is for illustration purposes only and is not to scale. The position and size of doors, windows, appliances and other features are approximate.