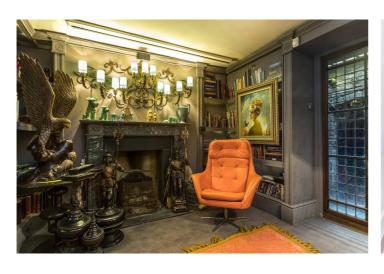

## **DESCRIPTION:**

The house retains many original features while incorporating modern living with aspects such as built in speakers/sonos systems throughout as well as a cinema room on the lower floor. The exceptionally bright and opulent conservatory style extension at the rear makes for a wonderful entertaining space. Set behind the original shop frontage is an open plan kitchen-diner on the ground floor. On the first floor is a family bathroom and master bedroom with floor to ceiling windows; on the second are two further bedrooms. Yardley Street is perfectly located for Exmouth Market and just around the corner from the leafy Wilmington Square. Farringdon station (impending Crossrail) is a short walk while there are numerous bus links to the West End and Angel.