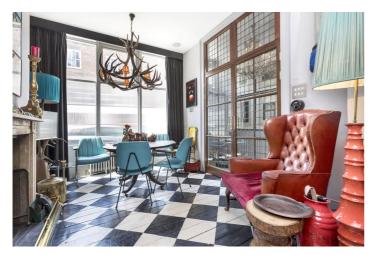

## **DESCRIPTION:**

The house retains many original features while incorporating modern living with aspects such as built in speakers/sonos systems throughout as well as a cinema room on the lower floor. The exceptionally bright and opulent conservatory style extension at the rear makes for a wonderful entertaining space. Set behind the original shop frontage is an open plan kitchen-diner on the ground floor. On the first floor is a family bathroom and master bedroom with floor to ceiling windows; on the second are two further bedrooms. Yardley Street is perfectly located for Exmouth Market and just around the corner from the leafy Wilmington Square. Farringdon station (impending Crossrail) is a short walk while there are numerous bus links to the West End and Angel.