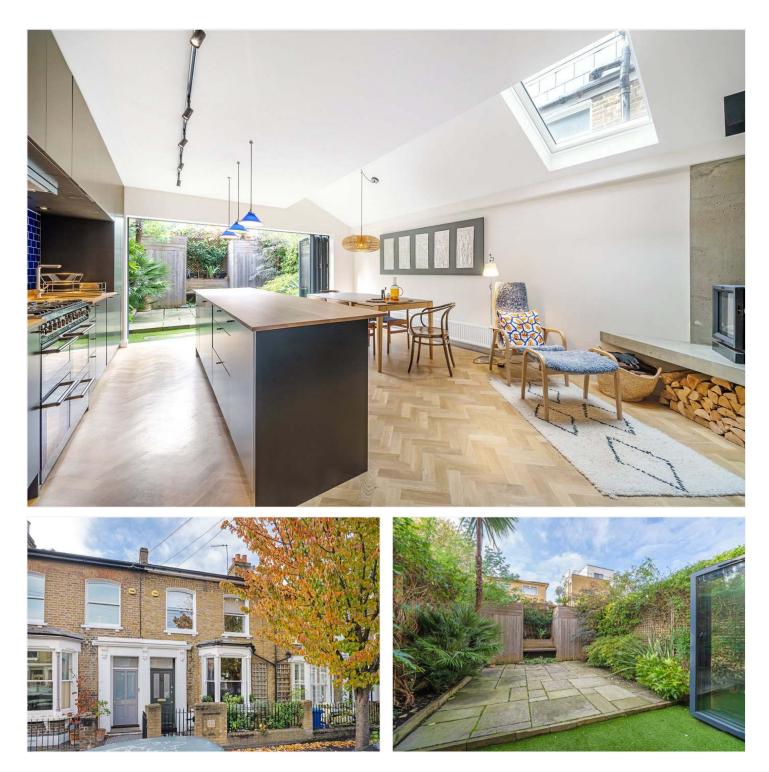

### DESCRIPTION:

A stunning four-bedroom mid-terraced home in the heart of Peckham located in a vibrant and trendy part of London. Peckham is known for its diverse culture, arts scene, and excellent transport **AT A GLANCE** links to central London. The property offers ample living space and is suitable for families or individuals looking for extra space or to move into the local area. On entry, you are greeted by a modern and stylish interior design whilst maintaining a lot of the original features. The double reception offers a spacious living area, including enough room for a comfortable living room with separate dining area or potential play room for those with little ones. As you step down into the kitchen, you're welcomed into a unique space - the combination of dark colours and a wood burner adds warmth and character to the room, creating a cozy and inviting atmosphere. There is ample space for a dining table – which makes the kitchen perfect for hosting dinner parties. With bi-fold doors onto a tidy garden area, it provides the perfect indoor/outdoor living space. The property comprises of four double bedrooms, the first room is currently used as a walk in wardrobe, but could quite easily transform back into a double bedroom if one needed more bedroom space. It is then followed by an art deco themed bathroom, with it's unique tiling and alamorous aesthetic, it imbodies a lot of personal touches from the vendor which are truly a labour of love, whilst also maintaining the perfect canvas for any new buyers, wanting to add their own stamp onto a beautiful period home. Each room is customized and maintains coherence and flow throughout the property which is evident throughout. On the top floor, you have a welldesigned utility area, built to help streamline household chores and contribute to a more functional and comfortable living environment, whilst being kept out the way with it's own designated area. Relf Road is a convenient location with access to multiple train lines, within close proximity to Peckham Rye/East Dulwich Station - you have great connections on both the Overground and South- Eastern Railway Services, which connects the area to various parts of the city and the surrounding regions.

- Four Bedrooms
- Mid-Terrace House
- Two Receptions
- Extended Kitchen-Diner
- Two Bathrooms & Downstairs Cloakroom
- Excellent Storage Throughout
- Cellar
- Front & Rear Garden
- Central Location

This floorplan is for illustration purposes only and is not to scale. The position and size of doors, windows, appliances and other features are approximate.