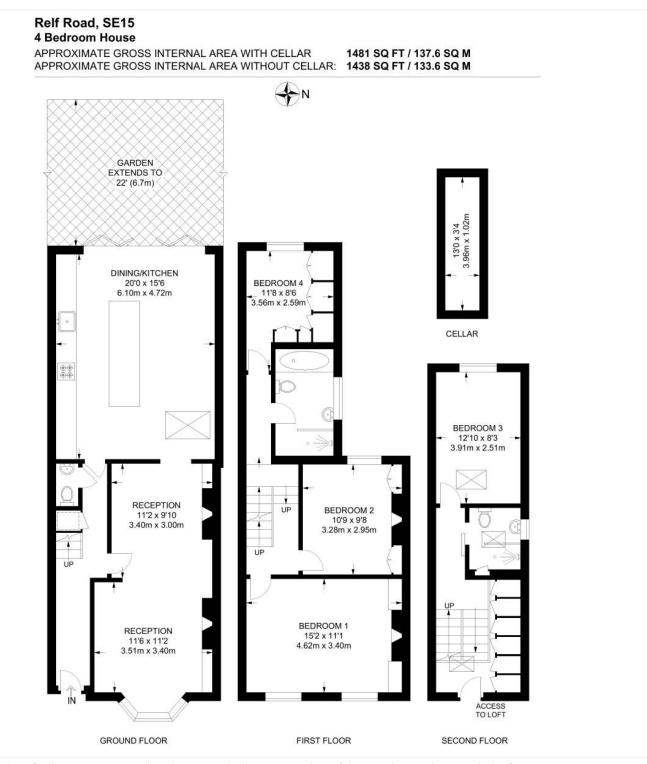

- Four Bedrooms
- Mid-Terrace House
- Two Receptions
- Extended Kitchen-Diner
- Two Bathrooms & Downstairs Cloakroom
- Excellent Storage Throughout
- Cellar
- Front & Rear Garden
- Central Location

This floorplan is for illustration purposes only and is not to scale. The position and size of doors, windows, appliances and other features are approximate.