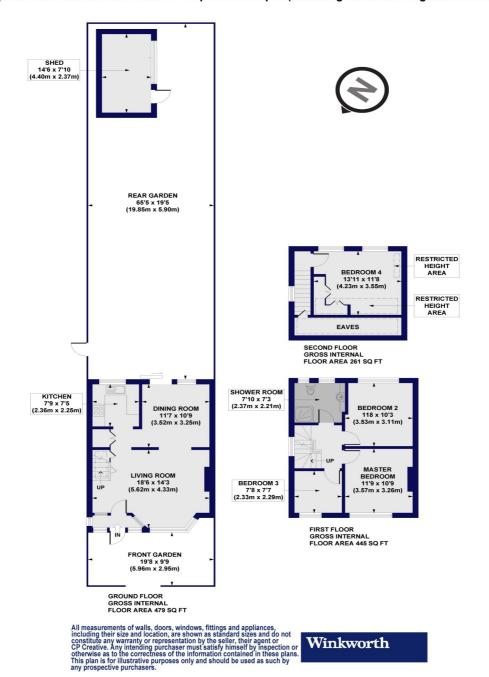

## Abingdon Road, N3

Approx. Gross Internal Floor Area 1185 sq. ft / 110.05 sq. m (Including Restricted Height Area & Eaves) Approx. Gross Internal Floor Area 1071 sq. ft / 99.53 sq. m (Excluding Restricted Height Area & Eaves)