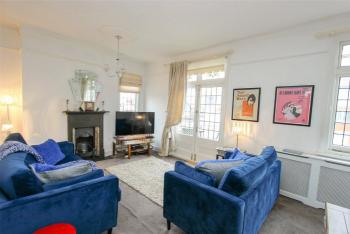

Landing/Hallway: - Galleried landing. Original stained-glass windows to side, skylight, cupboard housing meters & fuse panel, dado rail, entry phone system.

Lounge: - 19' 37 x 10' 71. A lovely spacious room with French style doors leading to balcony offering stunning Estuary views. Original leaded window to front and side with Estuary view. Feature fireplace with tiled hearth & insert. Picture rail & power points, fitted carpet