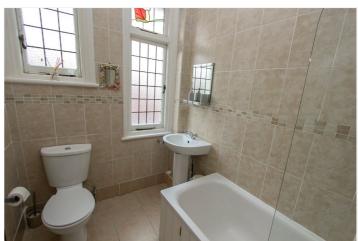

Bathroom: - Original stained-glass window to side aspect with Estuary views, fully tiled walls and flooring. Bath with shower screen & shower over, low level WC, pedestal wash hand basin.

Communal Garden: - Communal rear garden with decking and bike storage area.