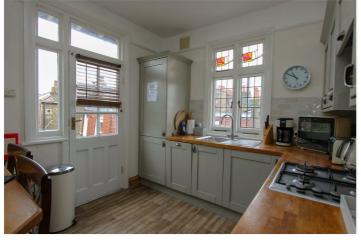

Kitchen: - 9' 9 x 9' 3. With a door leading to the fire escape & communal garden, original leaded & stained-glass window to side aspect offering Estuary views. Integral dishwasher, washer dryer, fridge freezer and oven. Includes a modern breakfast bar.