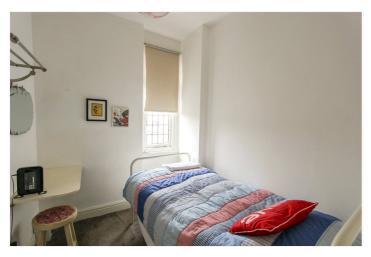

Bedroom One: - 14' 5 x 13' 3. Original stained-glass window to side aspect with fabulous Estuary views. TV, phone &

power points, radiator.

Bedroom Two: - 12' 6 x 8' 10. Original window to side & rear aspects, picture rail, radiator, original metal fireplace with tiled hearth, TV & power points, fitted carpet.

Bedroom Three: - 10' 4 x 8' 0. Original window to side aspect, picture rail, radiator, power points.

Bedroom Four: - 6'7 x 6'1. Original stained-glass window to side aspect with sea views, picture rail, fitted carpet, power points.