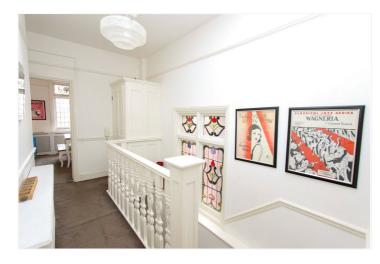

Landing/Hallway: - Galleried landing. Original stained-glass windows to side, skylight, cupboard housing meters & fuse panel, dado rail, entry phone system.

Lounge: - 19' 37 x 10' 71. A lovely spacious room with French style doors leading to balcony offering stunning Estuary views. Original leaded window to front and side with Estuary view. Feature fireplace with tiled hearth & insert. Picture rail & power points, fitted carpet