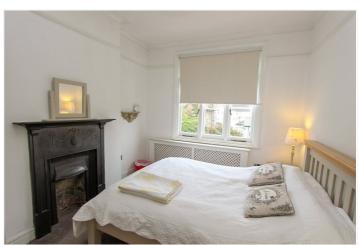

Bedroom One: - 14' 5 x 13' 3. Original stained-glass window to side aspect with fabulous Estuary views. TV, phone &

power points, radiator.

Bedroom Two: - 12' 6 x 8' 10. Original window to side & rear aspects, picture rail, radiator, original metal fireplace with tiled hearth, TV & power points, fitted carpet.

Bedroom Three: - 10' 4 x 8' 0. Original window to side aspect, picture rail, radiator, power points.

Bedroom Four: - 6'7 x 6'1. Original stained-glass window to side aspect with sea views, picture rail, fitted carpet, power points.