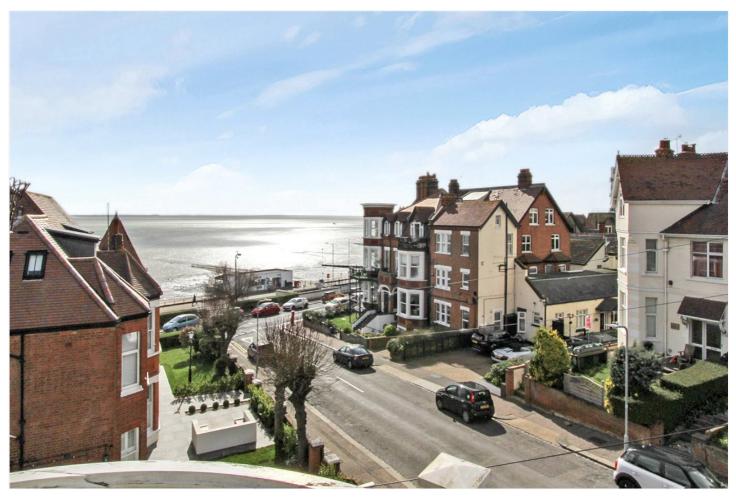

## **DESCRIPTION:**

Winkworth of Leigh are delighted to offer for sale this spacious four-bedroom penthouse apartment occupying a prime elevated position with a front balcony enjoying fantastic Estuary views. This property is located close to restaurants and within easy walking distance of Westcliff and Chalkwell stations.

Landing/Hallway: - Galleried landing. Original stained-glass windows to side, skylight, cupboard housing meters & fuse panel, dado rail, entry phone system.

Lounge: - 19' 37 x 10' 71. A lovely spacious room with French style doors leading to balcony offering stunning Estuary views. Original leaded window to front and side with Estuary view. Feature fireplace with tiled hearth & insert. Picture rail & power points, fitted carpet