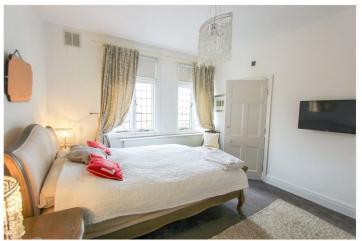

Bedroom One: - 14' 5 x 13' 3. Original stained-glass window to side aspect with fabulous Estuary views. TV, phone &

power points, radiator.

Bedroom Two: - 12' 6 x 8' 10. Original window to side & rear aspects, picture rail, radiator, original metal fireplace with tiled hearth, TV & power points, fitted carpet.