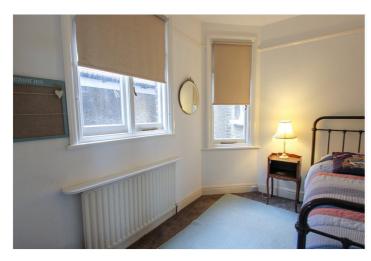

Bedroom One: - 14' 5 x 13' 3. Original stained-glass window to side aspect with fabulous Estuary views. TV, phone &

power points, radiator.

Bedroom Two: - 12' 6 x 8' 10. Original window to side & rear aspects, picture rail, radiator, original metal fireplace with tiled hearth, TV & power points, fitted carpet.

Bedroom Three: - 10' 4 x 8' 0. Original window to side aspect, picture rail, radiator, power points.

Bedroom Four: - 6'7 x 6'1. Original stained-glass window to side aspect with sea views, picture rail, fitted carpet, power points.