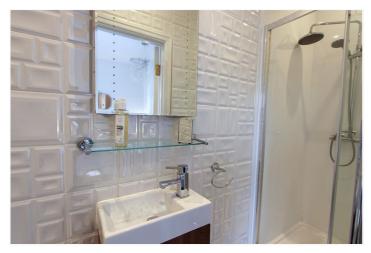

Bathroom: - Original stained-glass window to side aspect with Estuary views, fully tiled walls and flooring. Bath with shower screen & shower over, low level WC, pedestal wash hand basin.

Communal Garden: - Communal rear garden with decking and bike storage area.