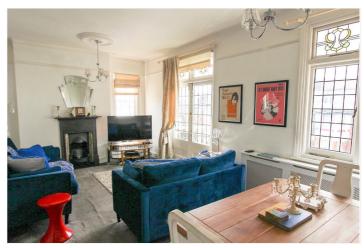

Landing/Hallway: - Galleried landing. Original stained-glass windows to side, skylight, cupboard housing meters & fuse panel, dado rail, entry phone system.

Lounge: - 19' 37 x 10' 71. A lovely spacious room with French style doors leading to balcony offering stunning Estuary views. Original leaded window to front and side with Estuary view. Feature fireplace with tiled hearth & insert. Picture rail & power points, fitted carpet