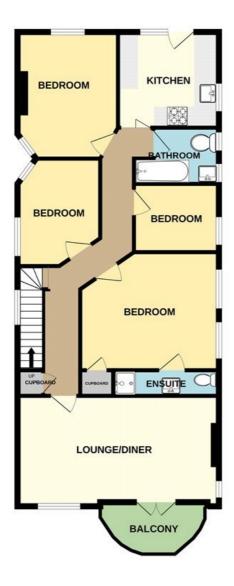

The accommodation comprises; shared entrance lobby with stairs to first floor and private door into hallway and further stairs leading to; second floor landing, four bedrooms, a spacious lounge/diner, kitchen, bathroom and en suite. Externally, this fabulous penthouse apartment boasts a private west facing balcony with Estuary views and direct access to a communal garden to rear.

Landing/Hallway: - Galleried landing. Original stained-glass windows to side, skylight, cupboard housing meters & fuse panel, dado rail, entry phone system.

Lounge: - 19' 37 x 10' 71. A lovely spacious room with French style doors leading to balcony offering stunning Estuary views. Original leaded window to front and side with Estuary view. Feature fireplace with tiled hearth & insert. Picture rail & power points, fitted carpet

Kitchen: - 9' 9 x 9' 3. With a door leading to the fire escape & communal garden, original leaded & stained-glass window to side aspect offering Estuary views. Integral dishwasher, washer dryer, fridge freezer and oven. Includes a modern breakfast bar.

Bedroom One: - 14' 5 x 13' 3. Original stained-glass window to side aspect with fabulous Estuary views. TV, phone &

power points, radiator.

Bedroom Two: - 12' 6 x 8' 10. Original window to side & rear aspects, picture rail, radiator, original metal fireplace with tiled hearth, TV & power points, fitted carpet.

Bedroom Three: - 10' 4 x 8' 0. Original window to side aspect, picture rail, radiator, power points.

Bedroom Four: - 6'7 x 6'1. Original stained-glass window to side aspect with sea views, picture rail, fitted carpet, power points.

Bathroom: - Original stained-glass window to side aspect with Estuary views, fully tiled walls and flooring. Bath with shower screen & shower over, low level WC, pedestal wash hand basin.

Communal Garden: - Communal rear garden with decking and bike storage area.

Agents Note: -

Share of Freehold

£100 pm maintenance

GROUND FLOOR

Whilst every attempt has been made to ensure the accuracy of the floorplan contained here, measurements of doors, windows, nooms and any other items are approximate and no responsibility is taken for any error, onission or mis-statement. This plan is for illustrative purposes only and should be used as such by any prospective purchaser. The services, systems and appliances shown have not been tested and no guarante as to their operability or efficiency can be given.