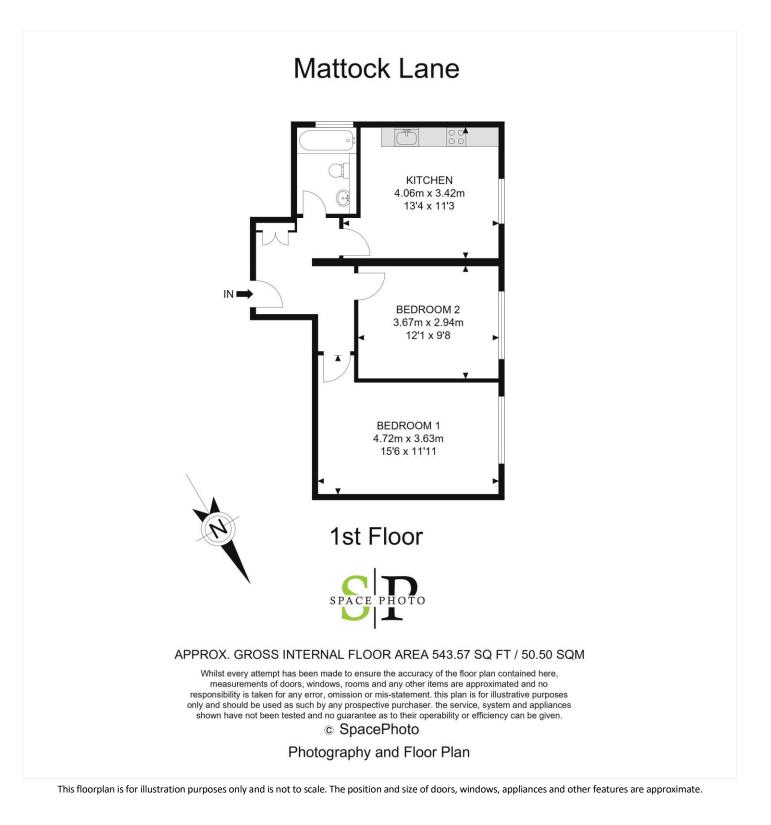

#### **DESCRIPTION:**

This expansive one bedroom apartment is nestled in a period conversion on a prestigious street in Ealing. Boasting over 540 sq ft of living space, the property features a double bedroom, family bathroom, spacious reception room and a modern eat-in kitchen. Additional perks include a garage to the rear of the property and its excellent condition with no onward chain. Positioned moments from Walpole Park, this flat enjoys a prime residential location near Ealing Broadway's amenities and various transportation options.