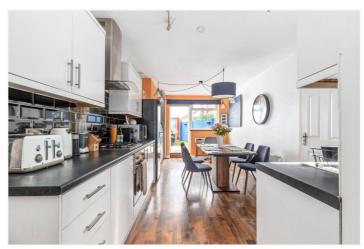

## **DESCRIPTION:**

A stunning period garden maisonette presented in excellent decorative order throughout. The accommodation comprises a gorgeous reception room to the front of the property with a feature fireplace. At the centre of the flat is the large double bedroom with built in wardrobes. To the back of the flat is the spacious kitchen/diner with a modern fitted kitchen, wood flooring and doors out onto the wonderful private garden which has been landscaped and is perfect for entertaining. Finally to the back of the property you will find the lovely bathroom suite.