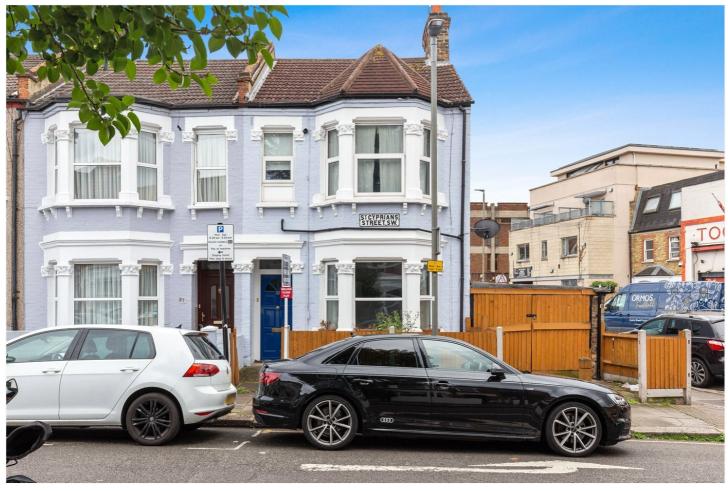

ST. CYPRIANS STREET, SW17 **£425,000 LEASEHOLD** 

St Cyprians Street is ideally positioned for access in and out of Central London, as well as providing easy access to both Tooting underground (Northern Line) and Tooting overground stations. The shopping, dining and entertainment facilities of Tooting high street is within a short distance including the famous Tooting Markets. The properties' location further benefits from being within a short walk of Tooting Bec Common. The house has fantastic potential and would make a superb family home for decades to come.