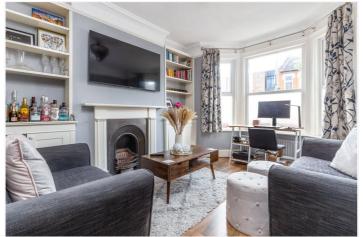

## **DESCRIPTION:**

A stunning period garden maisonette presented in excellent decorative order throughout. The accommodation comprises a gorgeous reception room to the front of the property with a feature fireplace. At the centre of the flat is the large double bedroom with built in wardrobes. To the back of the flat is the spacious kitchen/diner with a modern fitted kitchen, wood flooring and doors out onto the wonderful private garden which has been landscaped and is perfect for entertaining. Finally to the back of the property you will find the lovely bathroom suite.