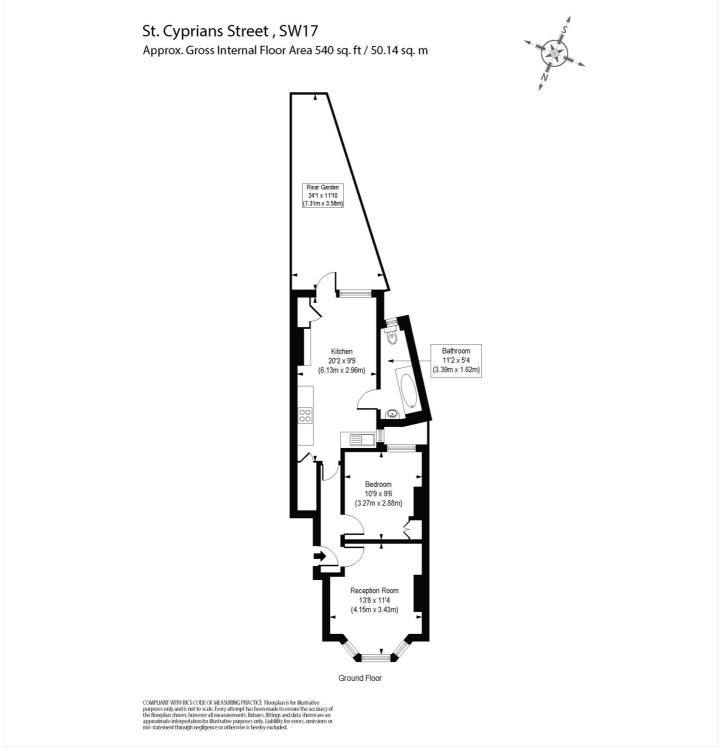

## **DESCRIPTION:**

A stunning period garden maisonette presented in excellent decorative order throughout. The accommodation comprises a gorgeous reception room to the front of the property with a feature fireplace. At the centre of the flat is the large double bedroom with built in wardrobes. To the back of the flat is the spacious kitchen/diner with a modern fitted kitchen, wood flooring and doors out onto the wonderful private garden which has been landscaped and is perfect for entertaining. Finally to the back of the property you will find the lovely bathroom suite.

This floorplan is for illustration purposes only and is not to scale. The position and size of doors, windows, appliances and other features are approximate.

Tooting | 020 8767 5221 | tooting@winkworth.co.uk