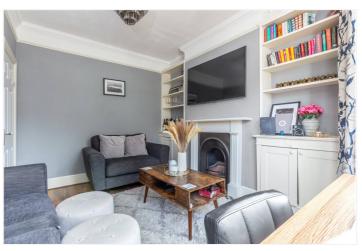

## **DESCRIPTION:**

A stunning period garden maisonette presented in excellent decorative order throughout. The accommodation comprises a gorgeous reception room to the front of the property with a feature fireplace. At the centre of the flat is the large double bedroom with built in wardrobes. To the back of the flat is the spacious kitchen/diner with a modern fitted kitchen, wood flooring and doors out onto the wonderful private garden which has been landscaped and is perfect for entertaining. Finally to the back of the property you will find the lovely bathroom suite.