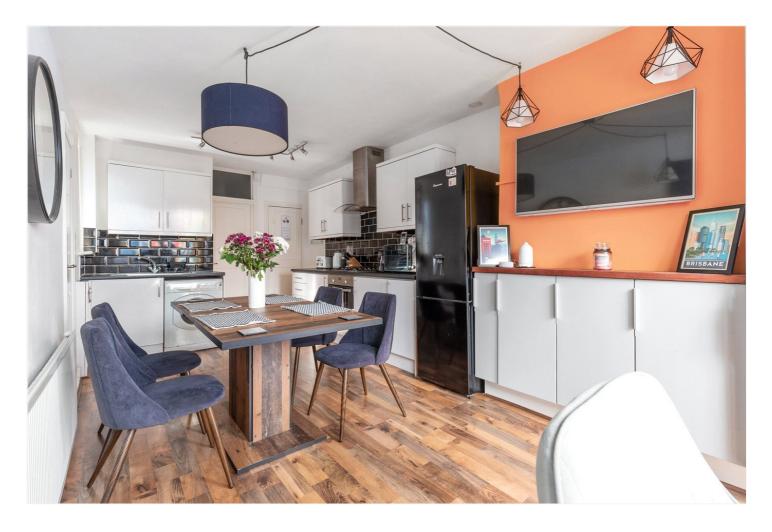

## **DESCRIPTION:**

A stunning period garden maisonette presented in excellent decorative order throughout. The accommodation comprises a gorgeous reception room to the front of the property with a feature fireplace. At the centre of the flat is the large double bedroom with built in wardrobes. To the back of the flat is the spacious kitchen/diner with a modern fitted kitchen, wood flooring and doors out onto the wonderful private garden which has been landscaped and is perfect for entertaining. Finally to the back of the property you will find the lovely bathroom suite.