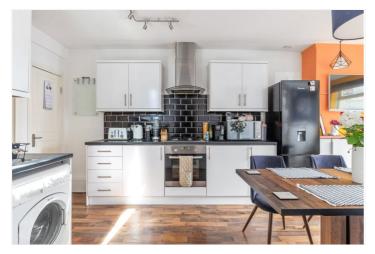

## **DESCRIPTION:**

A stunning period garden maisonette presented in excellent decorative order throughout. The accommodation comprises a gorgeous reception room to the front of the property with a feature fireplace. At the centre of the flat is the large double bedroom with built in wardrobes. To the back of the flat is the spacious kitchen/diner with a modern fitted kitchen, wood flooring and doors out onto the wonderful private garden which has been landscaped and is perfect for entertaining. Finally to the back of the property you will find the lovely bathroom suite.